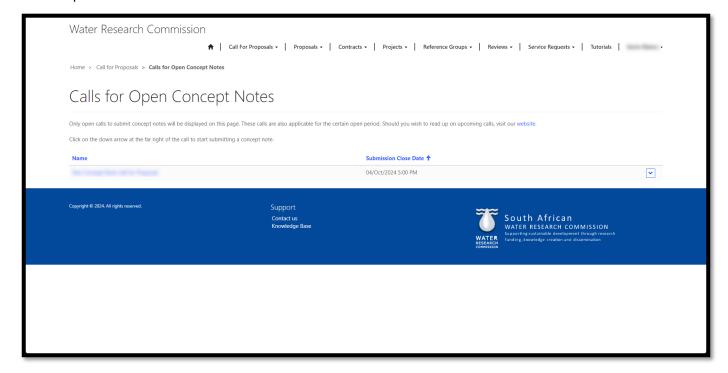

#### **Call for Open Concept Notes Page**

1. To view the *Calls for Open Concept Notes* page, click on the **Call for Proposals** option in the Navigation Menu and then click on **Call for Open Concept Notes**.

2. The Calls for Open Concept Notes page will list any WRC open calls for concept notes that are currently open for submissions.