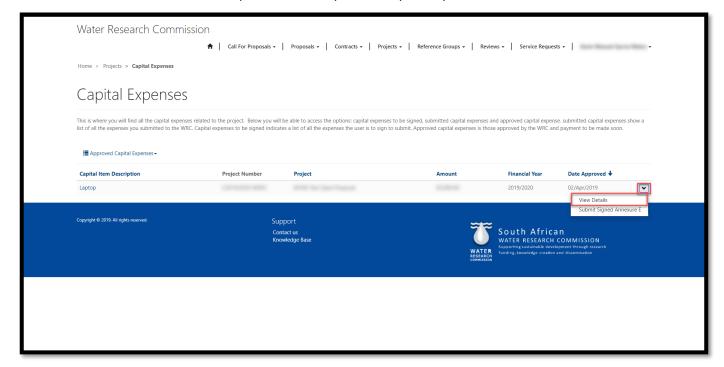

- 2. The *Approved Capital Expenses* view displays a list of capital expense records where the electronic and hard copes *Annexure E* document submitted by you, the *Project Leader* of the project, have been approved and finalized by the WRC.
- 3. To view the details of the capital expense, click on the arrow of the far right of the capital expense record and select the **View Details** option. This will open the *Capital Expense Details* window.

# **Completed Projects Page**

1. To view the *Completed Projects* page, click on the **Projects** option in the Navigation Menu and then click on **Completed Projects**.

- 2. The Completed Projects page displays a list of projects that have been finalized by closed by the WRC.
- 3. To view the details of the completed project, click on the arrow on the far right of the project record and select the **View details** option (see screenshot on the next page). This will re-direct you to the *Project Details* page.