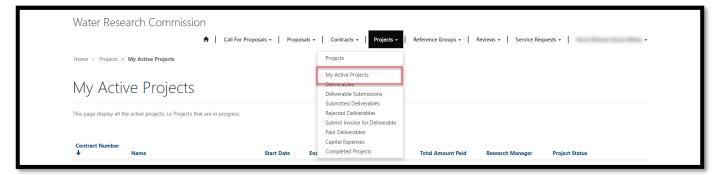

#### **My Active Projects Page**

 To view the My Active Projects page, click on the Projects option in the Navigation Menu and then click on My Active Projects.

- The My Active Projects page displays a list of projects where you are the Project Leader and are in the status of Project in Progress. Projects will only appear on this date on or after the date in the Start Date column on this page.
- 3. To view the details of the project, click on the arrow on the far right of the project record and select the **View Project Details** option. This will re-direct you to the *Project Details* page.

4. You can also create a Service Request or a Contract Amendment Request from the active projects listed on this page. To follow these processes, view the steps to follow in the <u>Create a Service Request</u> and <u>Create a Contract Amendment Request</u> sections of this document.