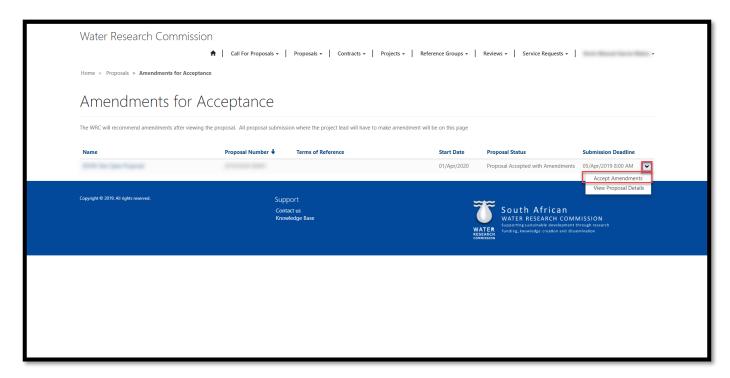

#### **Amendments for Acceptance Page**

1. To view the *Amendments for Acceptance* page, click on the **Proposals** option in the Navigation Menu and then click on **Amendments for Acceptance**.

- 2. The Amendments for Acceptance page displays a list of proposals that have been accepted for funding by the WRC but require you to accept the amendments to the proposal as requested by the WRC and detailed in the Approval Letter. Once you have accepted the WRC's requested amendments, you will be able to edit the proposal record.
- 3. To view the details of the proposal, click on the arrow on the far right of the proposal record and select the **View Proposal Details** option. This will re-direct you to the *Proposal Details* page.

4. To accept the WRC's requested amendments to the proposal, click on the arrow to the far right of the proposal record and select the **Accept Amendments** option. This will open the *Accept Proposal Amendments* window.