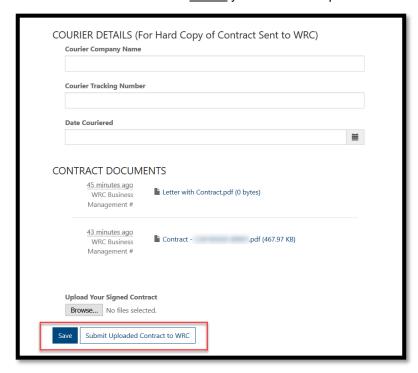

5. In the *Contract Details* window, you can view the project information as well as view and download the *Letter with Contract* and *Contract* documents.

- 6. It is required for you as the *Contract Signatory* for the project to download a copy of the *Contract* document, sign and initial it, upload a file with the scanned copy of the document to this contract record, and submit it to the WRC.
- 7. You are also required to send a signed and initialed hard copy of the *Contract* document to the WRC via courier. This hard copy will be couriered by the WRC to the physical address of the *Lead Organisation* of the project.
- 8. Once you have the details of the hard copy that is being couriered back to the WRC, you can enter them in the *Courier Details* section of this form before you submit the uploaded scanned copy of the document.

- 9. You can submit the uploaded scanned copy of the *Contract* document along with the courier details of the hard copy by clicking on the **Submit Uploaded Contract to WRC** button at the bottom of the window.
- 10. **Note**: Please be sure to save any changes made to this contract record by clicking the **Save** button at the bottom of the window <u>before</u> you submit the uploaded contract document to the WRC.