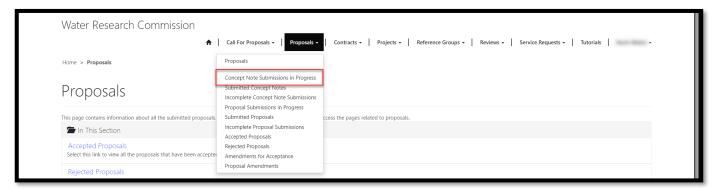

#### **Concept Note Submissions in Progress Page**

1. To view the *Concept Note Submissions in Progress* page, click the **Proposals** option in the Navigation Menu and then click on **Concept Note Submissions in Progress**.