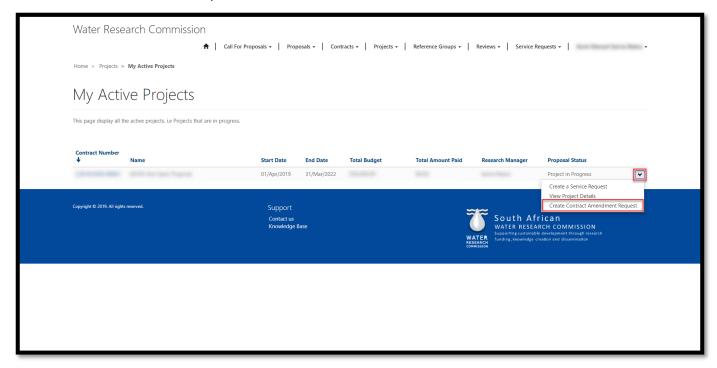

#### **My Active Projects Page**

 To view the My Active Projects page, click on the Projects option in the Navigation Menu and then click on My Active Projects.

- The My Active Projects page displays a list of projects where you are the Project Leader and are in the status of Project in Progress. Projects will only appear on this date on or after the date in the Start Date column on this page.
- 3. To view the details of the project, click on the arrow on the far right of the project record and select the **View Project Details** option. This will re-direct you to the *Project Details* page.

4. You can also create a Service Request or a Contract Amendment Request from the active projects listed on this page. To follow these processes, view the steps to follow in the <u>Create a Service Request</u> and <u>Create a Contract Amendment Request</u> sections of this document.

# **Create a Contract Amendment Request**

1. To create a contract amendment request, click on the **Projects** option in the Navigation Menu and then click on **My Active Projects**.

- 2. The *My Active Projects* page displays a list of projects that are currently active, meaning that the *Start Date* has already passed, the project has commenced, and for which you are designated as the *Project Leader*.
- To create a contract amendment request against the active project, click on the arrow to the right of the
  project record and select the Create Contract Amendment Request option. This will open the Create
  Contract Amendment Request window.