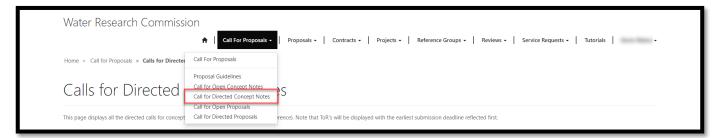

#### **Call for Directed Concept Notes Page**

1. To view the *Calls for Directed Concept Notes* page, click on the **Call for Proposals** option in the Navigation Menu and then click on **Call for Directed Concept Notes**.