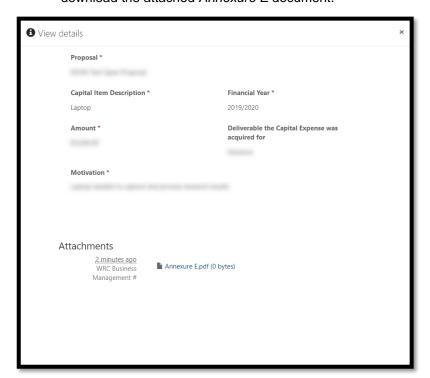

- 2. The *Capital Expenses to be Signed* view displays a list of capital expense records for active projects where you are the *Project Leader*, and the *Annexure E* document for the capital expense has been made available to you to be signed and submitted to the WRC.
- 3. To view the details of the capital expense, click on the arrow on the far right of the capital expense record and select the **View Details** option. This will open the *Capital Expense Details* window.

4. In the *Capital Expense Details* window, you can view the details of the capital expense, and view or download the attached *Annexure E* document.

- 5. It is required for the *Contract Signatory* for the project to sign and initial the copy of the *Annexure E* document, then you as the *Project Leader* to upload the file with the scanned copy of the document to this capital expense record, and then submit it to the WRC.
- 6. You are also required to send a signed and initialed hard copy of the *Contract Amendment* document to the WRC via courier.