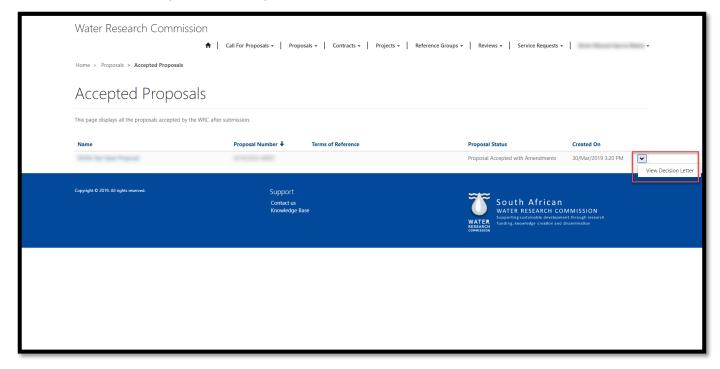

#### **Accepted Proposals Page**

1. To view the *Accepted Proposals* page, click on the **Proposals** option in the Navigation Menu and then click on **Accepted Proposals**.

- 2. The *Accepted Proposals* page displays a list of proposal submissions that have been accepted for funding (with or without amendments) by the WRC.
- 3. The proposal will appear on this list after the WRC has sent the decision letter and will be removed from this list when either the proposal goes into the contracting process to become a WRC project, or when the WRC makes the proposal available for amendments before the contracting process.
- 4. To view the Decision Letter, click on the arrow to the far right of the proposal record and select the **View Decision Letter** option. This will open the *View Decision Letter* window.

5. In the *View Decision Letter* window, you can view or download the attached *Approval Letter* document by clicking on the document name link.