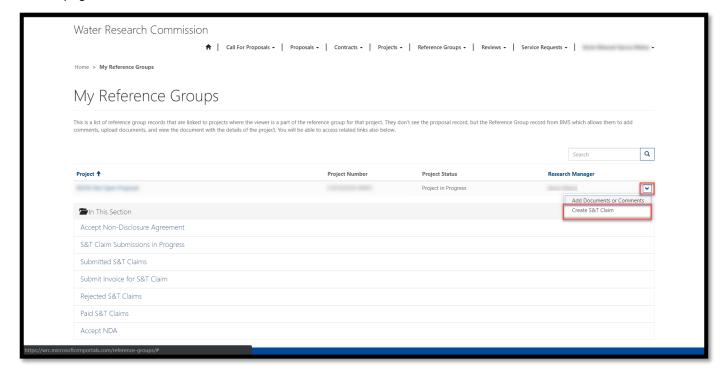

# My Reference Groups Page

1. To view the *My Reference Groups* page, click on the **Reference Groups** option in the Navigation Menu and then click on **Reference Groups**.

- 2. The *My Reference Groups* page displays a list of reference group records for WRC funded projects where you have accepted the WRC's invitation to be a member of the reference group for the project.
- 3. The My Reference Groups page also contains links to the related pages that display information regarding reference groups to which you have been invited to be a part of by the WRC. To view the related pages, you can click on the links under the In This Section section at the bottom of the form.

4. To upload any documents or add any comments as requested by the WRC *Research Manager* for the project, click on the arrow on the far right of the reference group record and select the **Add Documents or Comments** option. This will open the *Reference Group Project Details* window.

#### Create a Subsistence and Travel (S&T) Claim

1. To create an S&T claim for reimbursement of subsistence and travel expenses related to your attendance of a WRC reference group meeting, navigate to the *My Reference Groups* page.

2. From the *My Reference Groups* page, click the arrow on the far right of the project for which you attended the meeting, and select the **Create S&T Claim** option. This will re-direct you to the *Create S&T Claim* page.