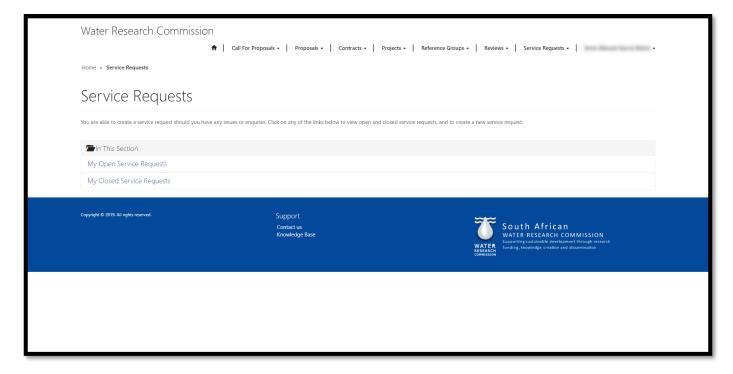

4. You can also create a Service Request or a Contract Amendment Request from the active projects listed on this page. To follow these processes, view the steps to follow in the <u>Create a Service Request</u> and <u>Create a Contract Amendment Request</u> sections of this document.