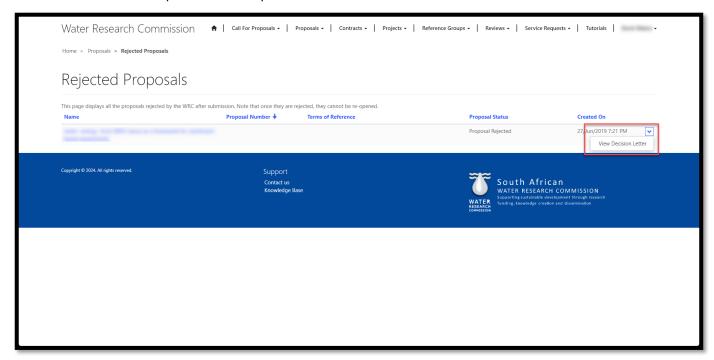

#### Rejected Proposals Page

 To view the Rejected Proposals page, click on the Proposals option in the Navigation Menu and then click on Rejected Proposals.

- 2. The *Rejected Proposals* page displays a list of proposal submissions that have not been accepted for funding by the WRC. The proposal will appear on this list after the WRC has sent the decision letter.
- 3. To view the Decision Letter, click on the arrow to the far right of the proposal record and select the **View Decision Letter** option. This will open the *View Decision Letter* window.

4. In the *View Decision Letter* window, you can view or download the attached *Rejection Letter* document by clicking on the document name link.