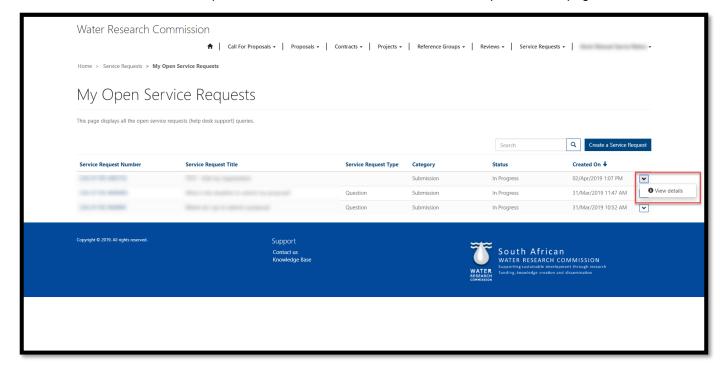

y Open Service Requests Page

 To view the My Open Service Requests page, click on the Service Requests option in the Navigation Menu and then click on Open Service Requests.



- The My Open Service Requests page displays a list of service requests that you have opened and that are still in progress.
- 3. You can track the status of your service request by checking the *Status* column for each service request in listed on the page.
- 4. You can also create a new service request by clicking on the **Create a Service Request** button on the right side of the page above the list.
- 5. To view the details of the service request, click on the arrow on the right of the service request record and select the **View details** option. You will be re-directed to the *Service Request Details* page.



6. Note: A service request cannot be edited after it is created. If further information is needed, the BMS Support Team will be in contact via email or phone. Once the WRC Business Systems Support Team is satisfied that the request can be closed, they will close the request and it will appear on the My Closed Service Requests page.





# My Closed Service Requests Page

1. To view the *My Closed Service Requests* page, click on the **Service Requests** option in the Navigation Menu and then click on **Closed Service Requests**.



- The My Closed Service Requests page displays a list of service requests that have been closed by the BMS Support Team.
- 2. You can also create a new service request by clicking on the **Create a Service Request** button on the right side of the page above t