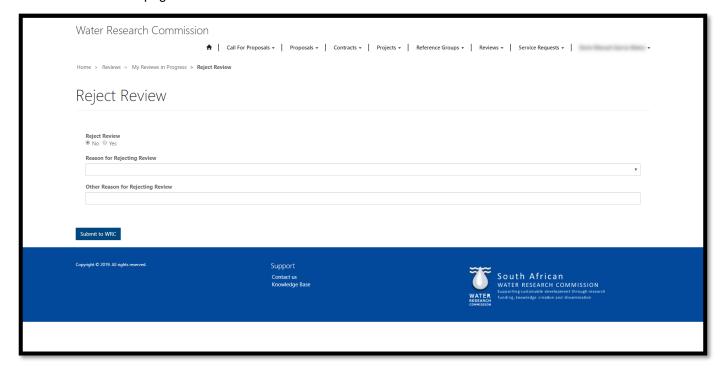

You can edit the details of the contract amendment request, upload supporting documents, and re-submit
the contract amendment request to the WRC in the same manner as detailed in the <u>Edit and Submit a</u>
<u>Contract Amendment Request</u> section of this document.

#### **Contract Amendments for Signature Page**

1. To view the *Contract Amendments for Signature* page, click on the **Contracts** option in the Navigation Menu and then click on **Contract Amendments Pending Signature**.

- The Contract Amendments for Signature page displays a list of contract amendment request records that
  have been approved by the WRC and require your signature as the Contract Signatory designated for the
  project.
- 3. **Note**: Only the user that is allocated as the *Contract Signatory* as part of the proposal submission will be able to view the contract amendment records displayed on this page. The Project Leader allocated to this project will not see the contract amendment request listed on this page.
- 4. To view the details of the contract amendment request, click on the arrow on the far right of the contract amendment request record and select the **View details** option. This will open the *Attachments* window.

- 5. In the *Attachments* window, you can view and download the *Contract Amendment Cover Letter* and *Contract Amendment* documents.
- 6. It is required for you as the *Contract Signatory* for the project to download a copy of the *Contract Amendment* document, sign and initial it, upload a file with the scanned copy of the document to this contract amendment record and submit it to the WRC.

- 7. You are also required to send a signed and initialed hard copy of the *Contract Amendment* document to the WRC via courier. This hard copy will be couriered by the WRC to the physical address of the *Lead Organisation* of the project.
- 8. You can submit the uploaded scanned copy of the *Contract Amendment* document by clicking on the **Submit Signed Amendment to WRC** button at the bottom of the window.
- Note: Please be sure to save any changes made to this contract amendment record by clicking the Save button at the bottom of the window <u>before</u> you submit the uploaded contract amendment document to the WRC.

# **Approved and Finalized Contract Amendments Page**

 To view the Approved and Finalized Contract Amendments page, click on the Contracts option in the Navigation Menu and then click on Approved Contract Amendments.

- 2. The Approved and Finalized Contract Amendments page displays a list of contract amendment requests that have been approved and finalized by the WRC where you are the Project Leader for the project for which the amendment was approved.
- 3. To view the details of the contract amendment request, click on the arrow on the far right of the contract amendment request record and select the **View details** option. This will open the *Contract Amendment Request Details* window (see screenshot on the next page).