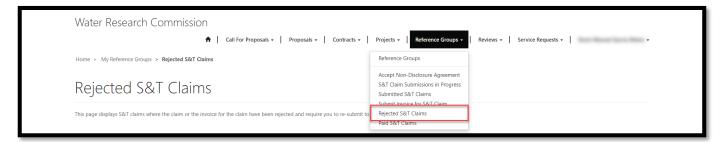

# My Reference Groups Page

1. To view the *My Reference Groups* page, click on the **Reference Groups** option in the Navigation Menu and then click on **Reference Groups**.

- 2. The *My Reference Groups* page displays a list of reference group records for WRC funded projects where you have accepted the WRC's invitation to be a member of the reference group for the project.
- 3. The My Reference Groups page also contains links to the related pages that display information regarding reference groups to which you have been invited to be a part of by the WRC. To view the related pages, you can click on the links under the In This Section section at the bottom of the form.