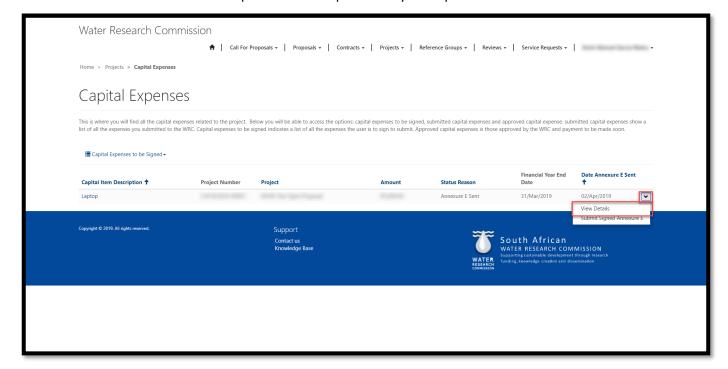

## **Capital Expenses Page**

1. To view the *Capital Expenses* page, click on the **Projects** option in the Navigation Menu and then click on **Capital Expenses**.

- 2. The *Capital Expenses* page displays three different views of capital expense records that are part of any active project for which you are the *Project Leader*.
  - a. Capital Expenses to be Signed
  - b. Submitted Capital Expenses
  - c. Approved Capital Expenses
- 3. To select a view, click on the view list heading as shown below and then select a view from the list.

## **Capital Expenses to be Signed View**

1. To view the *Capital Expenses to be Signed* view, on the *Capital Expenses* page, click on the view list heading and select the **Capital Expenses to be Signed** option.

- 2. The *Capital Expenses to be Signed* view displays a list of capital expense records for active projects where you are the *Project Leader*, and the *Annexure E* document for the capital expense has been made available to you to be signed and submitted to the WRC.
- 3. To view the details of the capital expense, click on the arrow on the far right of the capital expense record and select the **View Details** option. This will open the *Capital Expense Details* window.