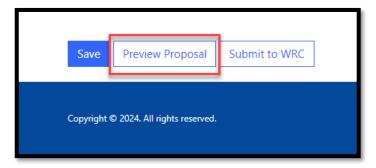

be expanded at the same time. If a tab is expanded, click on the name again to collapse it.



4. You can also add, view, edit, and delete related records such as Researchers, Deliverables, Expenses, and attach supporting documents. Related records are automatically saved to your proposal each time you create or edit them.



5. You can save any changes to your proposal at any time by clicking on the **Save** button at the bottom of the *Edit Proposal* page. **Note**: <u>Please remember to save your changes often</u>!





#### **Generate Proposal Preview Document**

 You can preview your proposal in PDF document format before submitting it to the WRC. To generate the proposal preview document, scroll to the bottom of the *Edit Proposal* page and click on the **Preview Proposal** button.



2. The *Generate Preview Document* pop-up window will appear over the form. Please read the instructions carefully and click the **Proceed** button.



- 3. A green banner will appear at the top of the *Edit Proposal* page to confirm that the Proposal Preview document has been generated. Please wait one minute and then refresh the browser window.
- 4. After waiting one minute and refreshing the browser window, scroll to the bottom of the page and click on the **Attach Supporting Documents** tab to expand it. The proposal submission preview document will be displayed in this tab in PDF format.



5. Click on the hyperlinked name of the document to have the document downloaded to the default downloads folder on your computer. From there you can open the document and review the contents.