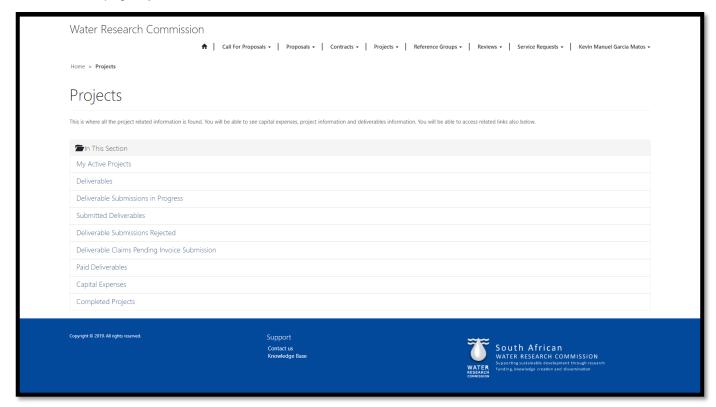

# **Projects Page**

1. To view the *Projects* page, click on the **Projects** option in the Navigation Menu and then click on **Projects**.

2. The *Projects* page contains links to the related pages that display information regarding projects, deliverables, and capital expenses where you are the *Project Leader* of the active project. To view the related pages, you can click on the links under the **In This Section** section at the bottom of the form.

#### **My Active Projects Page**

 To view the My Active Projects page, click on the Projects option in the Navigation Menu and then click on My Active Projects.

- The My Active Projects page displays a list of projects where you are the Project Leader and are in the status of Project in Progress. Projects will only appear on this date on or after the date in the Start Date column on this page.
- 3. To view the details of the project, click on the arrow on the far right of the project record and select the **View Project Details** option. This will re-direct you to the *Project Details* page.

## **Deliverables Page**

1. To view the *Deliverables* page, click on the **Projects** option in the Navigation Menu and then click on **Deliverables**.

- 2. The *Deliverables* page displays a list of project deliverables where you are the *Project Leader* for the project, the project is in the status of *Project in Progress*, and the deliverable has not yet been submitted to the WRC for approval and payment.
- 3. To view the details of the deliverable, click on the arrow on the far right of the deliverable record and select the **View Deliverable Details** option. This will open the *Deliverable Details* window.

## **Capital Expenses Page**

1. To view the *Capital Expenses* page, click on the **Projects** option in the Navigation Menu and then click on **Capital Expenses**.

- 2. The *Capital Expenses* page displays three different views of capital expense records that are part of any active project for which you are the *Project Leader*.
  - a. Capital Expenses to be Signed
  - b. Submitted Capital Expenses
  - c. Approved Capital Expenses
- 3. To select a view, click on the view list heading as shown below and then select a view from the list.

# **Completed Projects Page**

1. To view the *Completed Projects* page, click on the **Projects** option in the Navigation Menu and then click on **Completed Projects**.

- 2. The Completed Projects page displays a list of projects that have been finalized by closed by the WRC.
- 3. To view the details of the completed project, click on the arrow on the far right of the project record and select the **View details** option (see screenshot on the next page). This will re-direct you to the *Project Details* page.