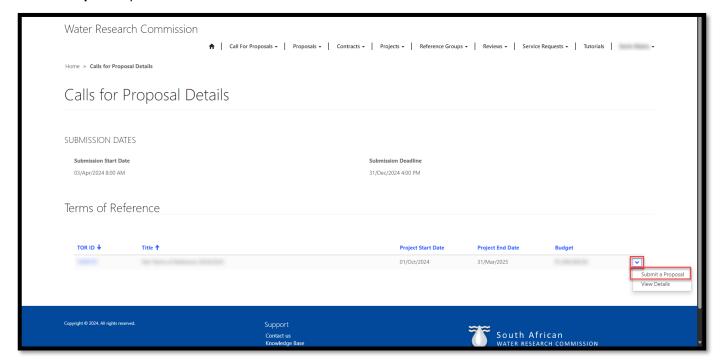

#### Create a Proposal for a Directed Call

5. To create a proposal submission for a directed call for proposals, from the *Calls for Proposal Details* page, click on the arrow on the far right of the Terms of Reference (ToR) record and select the **Submit a Proposal** option.