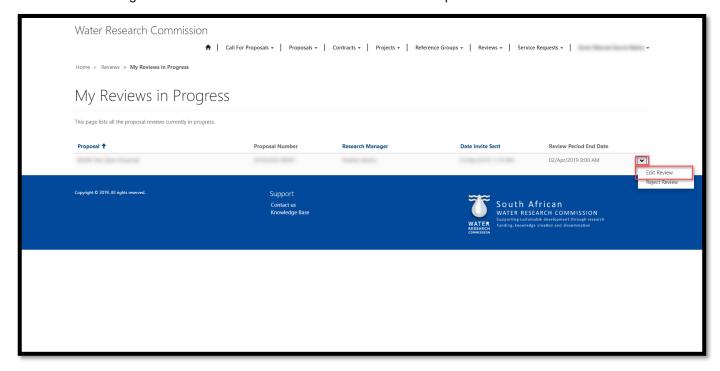

You can edit the details of the contract amendment request, upload supporting documents, and re-submit
the contract amendment request to the WRC in the same manner as detailed in the <u>Edit and Submit a</u>
<u>Contract Amendment Request</u> section of this document.

#### **Contract Amendments for Signature Page**

1. To view the *Contract Amendments for Signature* page, click on the **Contracts** option in the Navigation Menu and then click on **Contract Amendments Pending Signature**.

- The Contract Amendments for Signature page displays a list of contract amendment request records that
  have been approved by the WRC and require your signature as the Contract Signatory designated for the
  project.
- 3. **Note**: Only the user that is allocated as the *Contract Signatory* as part of the proposal submission will be able to view the contract amendment records displayed on this page. The Project Leader allocated to this project will not see the contract amendment request listed on this page.
- 4. To view the details of the contract amendment request, click on the arrow on the far right of the contract amendment request record and select the **View details** option. This will open the *Attachments* window.

- 5. In the *Attachments* window, you can view and download the *Contract Amendment Cover Letter* and *Contract Amendment* documents.
- 6. It is required for you as the *Contract Signatory* for the project to download a copy of the *Contract Amendment* document, sign and initial it, upload a file with the scanned copy of the document to this contract amendment record and submit it to the WRC.

- 7. You are also required to send a signed and initialed hard copy of the *Contract Amendment* document to the WRC via courier. This hard copy will be couriered by the WRC to the physical address of the *Lead Organisation* of the project.
- 8. You can submit the uploaded scanned copy of the *Contract Amendment* document by clicking on the **Submit Signed Amendment to WRC** button at the bottom of the window.
- Note: Please be sure to save any changes made to this contract amendment record by clicking the Save button at the bottom of the window <u>before</u> you submit the uploaded contract amendment document to the WRC.

# **Approved and Finalized Contract Amendments Page**

 To view the Approved and Finalized Contract Amendments page, click on the Contracts option in the Navigation Menu and then click on Approved Contract Amendments.

- 2. The Approved and Finalized Contract Amendments page displays a list of contract amendment requests that have been approved and finalized by the WRC where you are the Project Leader for the project for which the amendment was approved.
- 3. To view the details of the contract amendment request, click on the arrow on the far right of the contract amendment request record and select the **View details** option. This will open the *Contract Amendment Request Details* window (see screenshot on the next page).