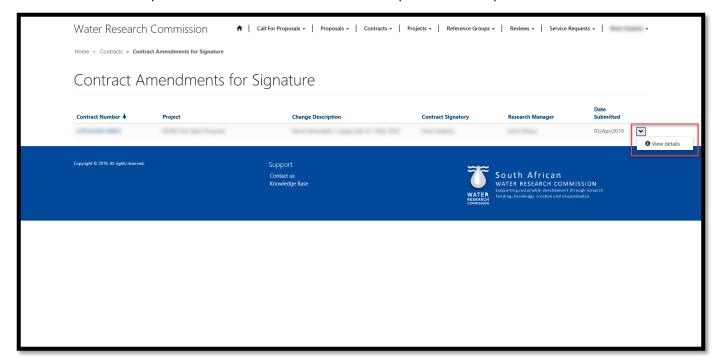

#### **Contract Amendments for Signature Page**

1. To view the *Contract Amendments for Signature* page, click on the **Contracts** option in the Navigation Menu and then click on **Contract Amendments Pending Signature**.

- The Contract Amendments for Signature page displays a list of contract amendment request records that
  have been approved by the WRC and require your signature as the Contract Signatory designated for the
  project.
- 3. **Note**: Only the user that is allocated as the *Contract Signatory* as part of the proposal submission will be able to view the contract amendment records displayed on this page. The Project Leader allocated to this project will not see the contract amendment request listed on this page.
- 4. To view the details of the contract amendment request, click on the arrow on the far right of the contract amendment request record and select the **View details** option. This will open the *Attachments* window.