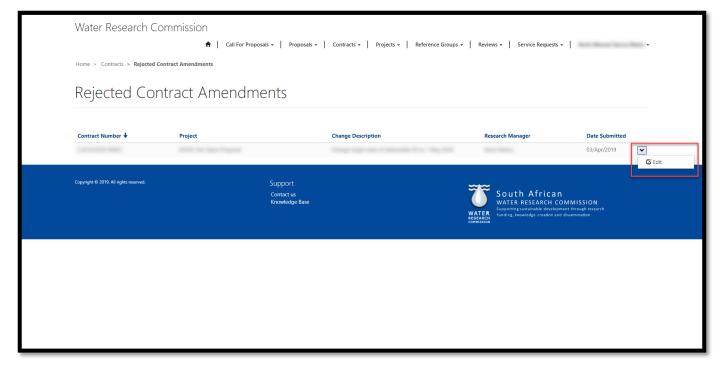

#### **Rejected Contract Amendments Page**

1. To view the *Rejected Contract Amendments* page, click on the **Contracts** option in the Navigation Menu and then click on **Rejected Contract Amendments**.

- 2. The Rejected Contract Amendments page displays a list of submitted contract amendment requests that you as the *Project Leader* for the active project have submitted but were rejected by the WRC.
- 3. The rejected contract amendment request will only be displayed on this page while it is in rejected status and has not yet been re-submitted to the WRC for approval.
- 4. To edit the details of the contract amendment request, click on the arrow on the far right of the contract amendment request record and select the **Edit** option. This will open the *Edit Contract Amendment Request* window.

You can edit the details of the contract amendment request, upload supporting documents, and re-submit
the contract amendment request to the WRC in the same manner as detailed in the <u>Edit and Submit a</u>
<u>Contract Amendment Request</u> section of this document.