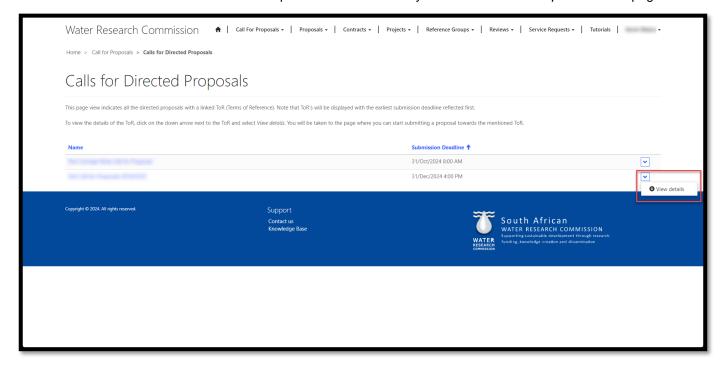

8. The *Calls for Directed Proposals* page will list any WRC directed calls for proposals that are currently open for submissions.

9. To view the details of the directed call for proposal, click on the arrow at the far right of the call for proposal record and select the **View Details** option. This will redirect you to the *Calls for Proposal Details* page.

- 10. The *Calls for Proposal Details* page will display any *ToR (Terms of Reference)* records that are linked to this directed call for proposals.
- 11. To view the details of the ToR, click on the arrow on the far right of the record and select the **View Details** option.