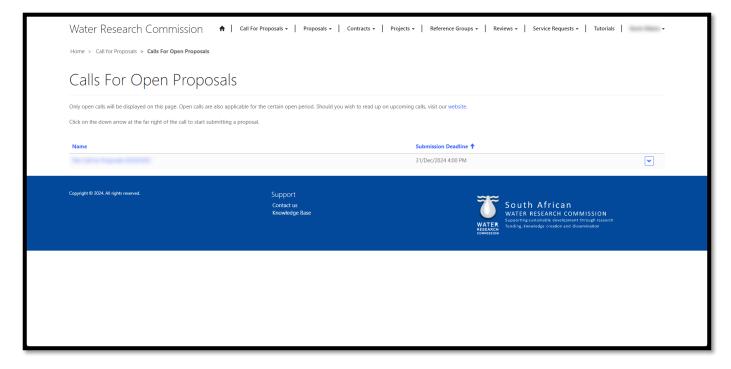

#### **Call for Open Proposals Page**

1. To view the *Calls for Open Proposals* page, click on the **Call for Proposals** option in the Navigation Menu and then click on **Call for Open Proposals**.

2. The *Calls for Open Proposals* page will list any WRC open calls for proposals that are currently open for submissions.

#### Create a Proposal for an Open Call

1. To create a proposal submission for an open call for proposals, from the *Calls for Open Proposals* page, click on the arrow on the far right of the record and select the **Submit a Proposal** option.