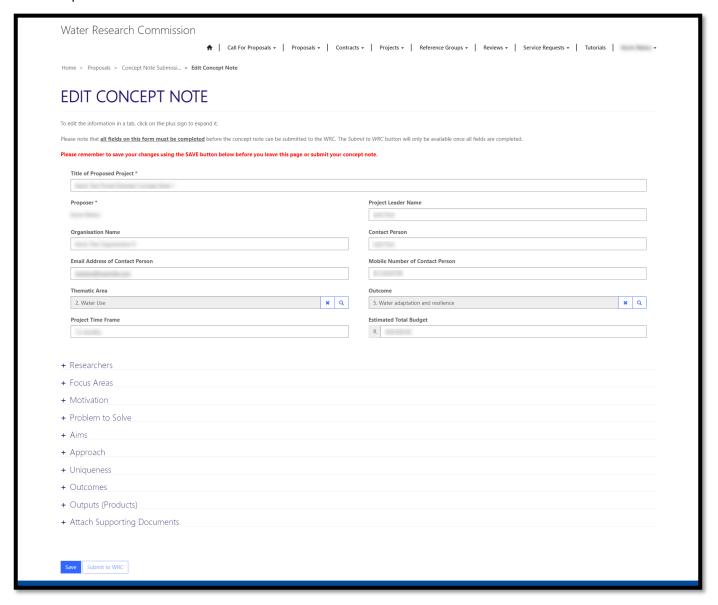

#### **Edit Concept Note**

 To edit a concept note, click on the arrow on the far right of the concept note record and select the Edit Concept Note option. You will be directed to the Edit Concept Note page.

2. On the *Edit Concept Note* page, all the details of your concept note are available for editing and are separated into tabs.

3. To edit the information in a tab, click on the name of the tab to expand it. Multiple tabs can be expanded at the same time. If a tab is expanded, click on the name again to collapse it.

4. You can also add, view, edit, and delete or remove related records such as Researchers, Focus Areas, Aims, Outputs (Products) and attach supporting documents. Related records are automatically saved to your concept note each time you create or edit them.

5. You can save any changes to your concept note at any time by clicking on the **Save** button at the bottom of the *Edit Concept Note* page. **Note**: **Please remember to save your changes often**!