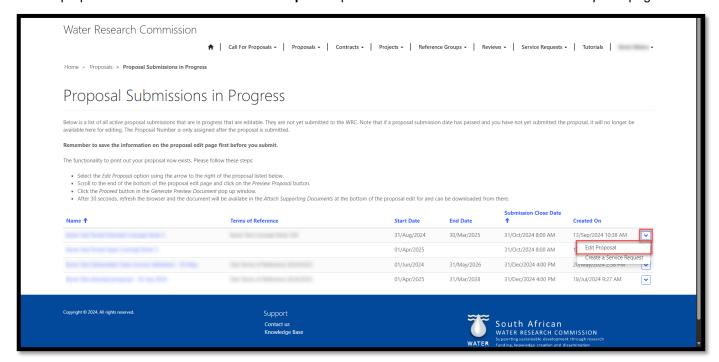

# **Edit Proposal Page**

1. To edit a proposal, on the *Proposal Submissions in Progress* page, click on the arrow on the far right of the proposal record and select the **Edit Proposal** option. You will be redirected to the *Edit Proposal* page.