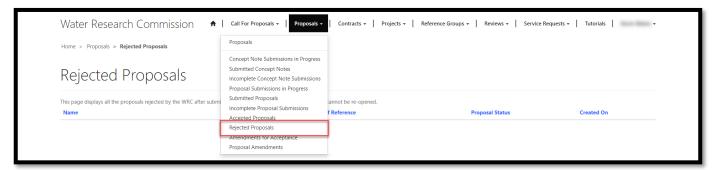

#### Rejected Proposals Page

 To view the Rejected Proposals page, click on the Proposals option in the Navigation Menu and then click on Rejected Proposals.

- 2. The *Rejected Proposals* page displays a list of proposal submissions that have not been accepted for funding by the WRC. The proposal will appear on this list after the WRC has sent the decision letter.
- 3. To view the Decision Letter, click on the arrow to the far right of the proposal record and select the **View Decision Letter** option. This will open the *View Decision Letter* window.