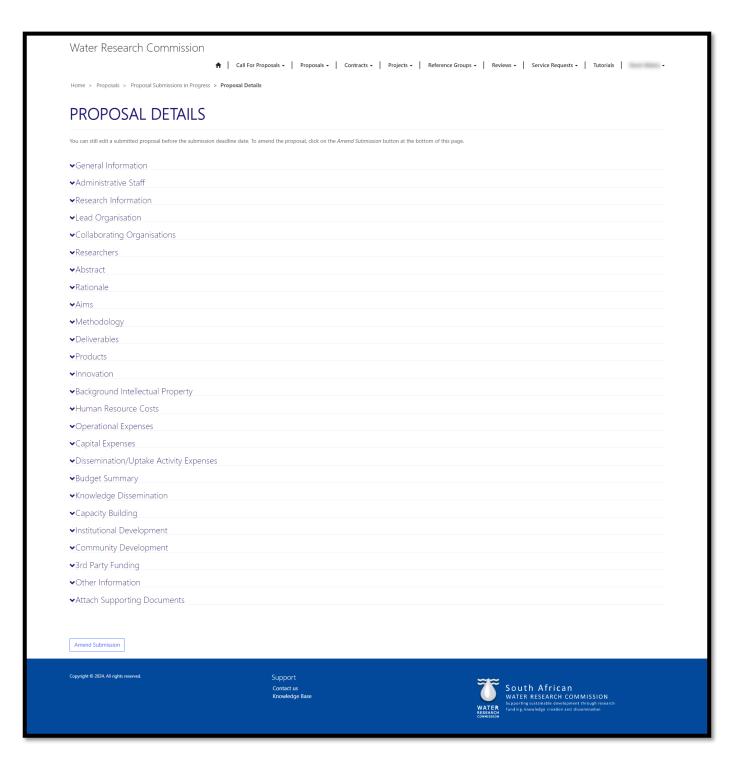

5. On the *Proposal Details* page, you can view the details of the proposal by clicking on the tab names to expand and collapse them (see screenshot on the next page).