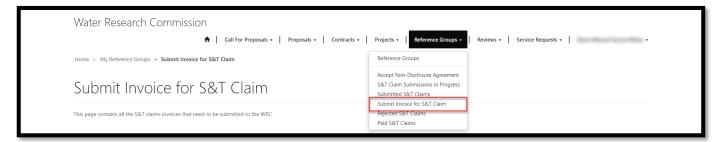

# My Reference Groups Page

1. To view the *My Reference Groups* page, click on the **Reference Groups** option in the Navigation Menu and then click on **Reference Groups**.

- 2. The *My Reference Groups* page displays a list of reference group records for WRC funded projects where you have accepted the WRC's invitation to be a member of the reference group for the project.
- 3. The My Reference Groups page also contains links to the related pages that display information regarding reference groups to which you have been invited to be a part of by the WRC. To view the related pages, you can click on the links under the In This Section section at the bottom of the form.