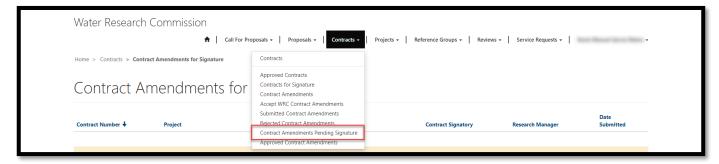

#### **Contract Amendments for Signature Page**

1. To view the *Contract Amendments for Signature* page, click on the **Contracts** option in the Navigation Menu and then click on **Contract Amendments Pending Signature**.

- The Contract Amendments for Signature page displays a list of contract amendment request records that
  have been approved by the WRC and require your signature as the Contract Signatory designated for the
  project.
- 3. **Note**: Only the user that is allocated as the *Contract Signatory* as part of the proposal submission will be able to view the contract amendment records displayed on this page. The Project Leader allocated to this project will not see the contract amendment request listed on this page.
- 4. To view the details of the contract amendment request, click on the arrow on the far right of the contract amendment request record and select the **View details** option. This will open the *Attachments* window.