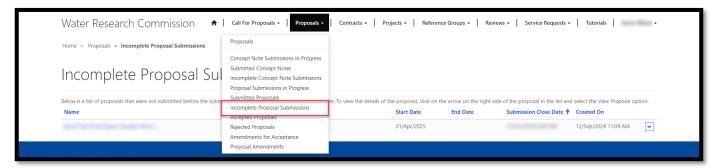

# **Incomplete Proposal Submissions Page**

1. To view the *Incomplete Proposal Submissions* page, click on the **Proposals** option in the Navigation Menu and then click on **Incomplete Proposal Submissions**.

- 2. The *Incomplete Proposal Submissions* page displays proposals that were not submitted to the WRC before the *Submission Close Date* for the proposal.
- 3. To view the details of the proposal, click on the arrow on the far right of the proposal record and click on the **View Proposal** option.

4. The *Proposal Details* page is displayed, where you can view the details you captured for the proposal, but the details cannot be edited.