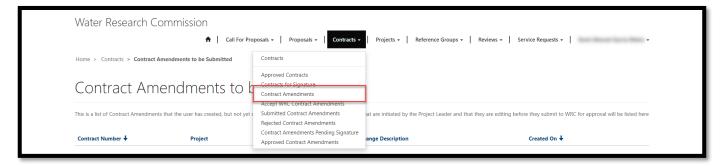

# **Contract Amendments to be Submitted Page**

1. To view the *Contract Amendments to be Submitted* page, click on the **Contracts** option in the Navigation Menu and then click on **Contract Amendments**.

2. The Contract Amendments to be Submitted page displays a list of contract amendment requests that have been created by you as the *Project Leader* that has been designated for the active project.