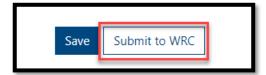

# **Projects**

This section details the pages and actions found in the Projects section in the Navigation Menu of the BMS Portal.