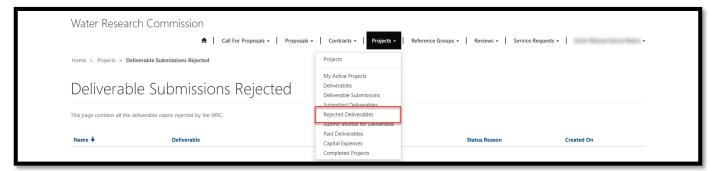

#### **Deliverable Submissions Rejected Page**

1. To view the *Deliverable Submissions Rejected* page, click on the **Projects** option in the Navigation Menu and then click on **Rejected Deliverables**.