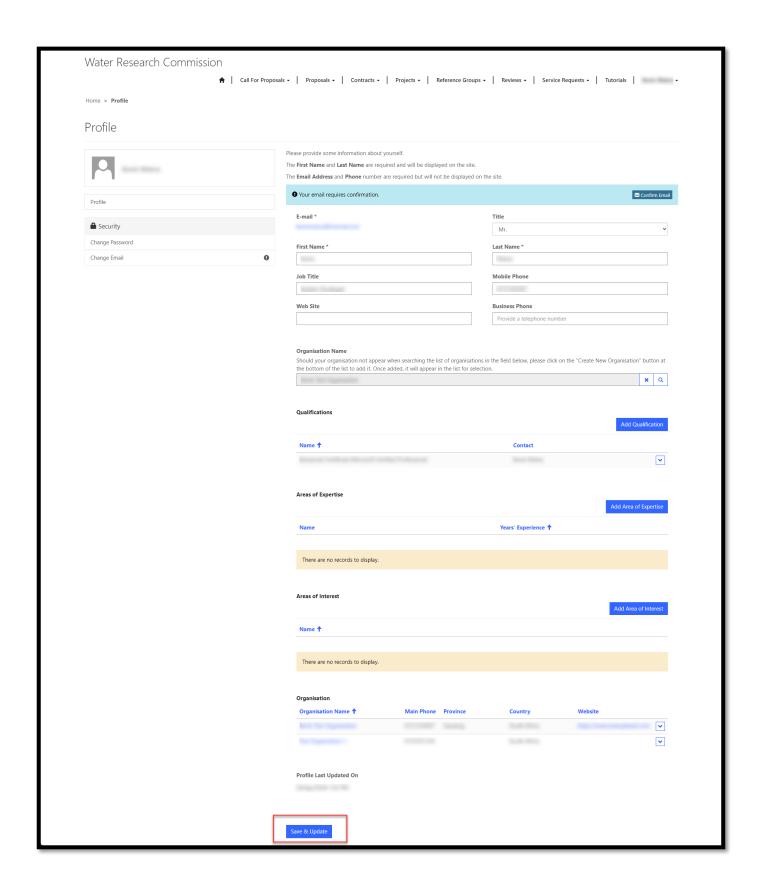

# **Profile Page**

- 1. Once signed in, the *Profile* page is displayed. On this page you can update your profile details, which includes adding Qualifications, Areas of Expertise, and Areas of Interest.
- 2. You can also view the *Profile* page at any time by clicking on your name on the far-right side of Navigation Menu and then selecting the **Profile** option.

- 3. To save the changes to your profile, click on the **Save & Update** button at the bottom of the page (see screenshot located on the next page).
- 4. **Note**: If you were re-directed to this page after registering, please remember to complete the following mandatory fields and <u>save & update</u> your profile before you leave the profile page or log out of the portal:
  - a. First Name
  - b. Last Name
  - c. Mobile Phone