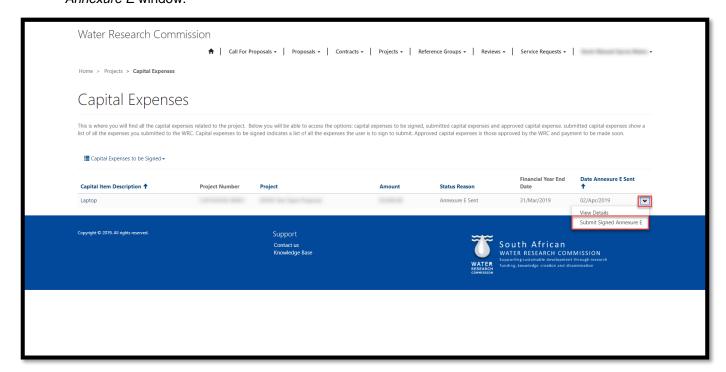

7. You can upload and submit scanned copy of the *Annexure* document by going back to the *Capital Expenses to be Signed* view as detailed in **steps #1 and #2** above, clicking arrow on the far right of the capital expense record, and selecting the **Submit Signed Annexure E** option. This will open the *Submit Annexure E* window.