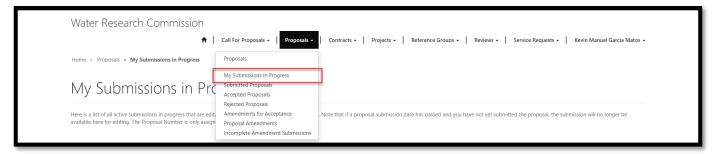

#### **Proposals Page**

 To view the *Proposals* page, click on the **Proposals** option in the Navigation Menu and then click on **Proposals**.

2. The *Proposals* page contains links to the related pages that displays information regarding concept notes or proposals you are currently submitting or have submitted to the WRC as the *Proposer*. To view the related pages, you can click on the links under the **In This Section** section at the bottom of the form.

# **Proposal Submissions in Progress Page**

1. To view the *Proposal Submissions in Progress* page, click on the **Proposals** option in the Navigation Menu and then click on **Proposal Submissions in Progress**.