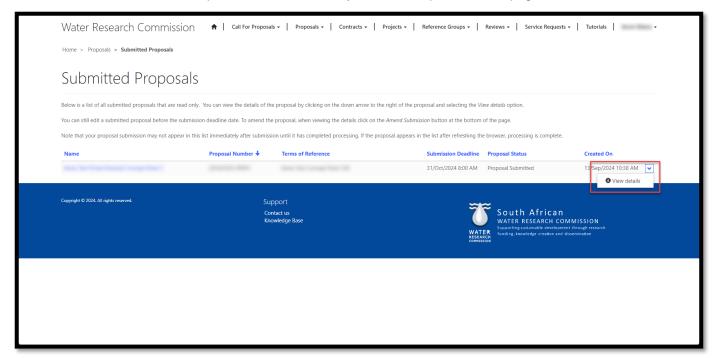

#### **Submitted Proposals Page**

1. To view the *Submitted Proposals* page, click on the **Proposals** option in the Navigation Menu and then click on **Submitted Proposals**.

- 2. The Submitted Proposals page displays a list of proposals that have been submitted to the WRC. Once a proposal has been submitted, it can no longer be edited after the Submission Close Date of the proposal.
- 3. You can track the progress of your proposal submission over time by checking the status in the *Proposal Status* field for the respective proposal.
- 4. To view the details of the submitted proposal, click on the arrow on the far right of the proposal record and select the **View details** option. This will re-direct you to the *Proposal Details* page.

5. On the *Proposal Details* page, you can view the details of the proposal by clicking on the tab names to expand and collapse them (see screenshot on the next page).