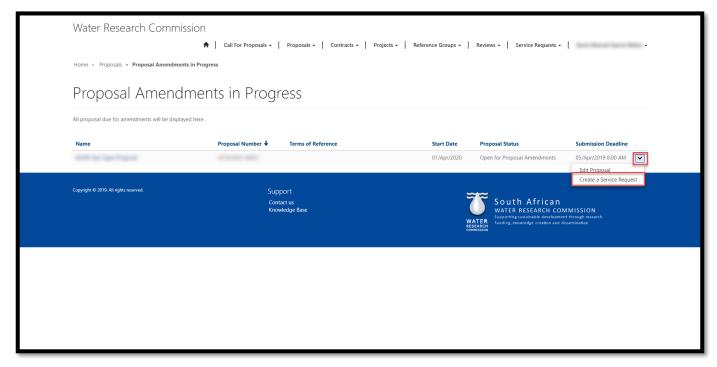

#### **Proposal Amendments in Progress Page**

 To view the *Proposal Amendments in Progress* page, click on the **Proposals** option in the Navigation Menu and then click on **Proposal Amendments**.

- 2. The *Proposal Amendments in Progress* page displays a list of proposals that have been accepted for funding by the WRC with requested amendments, and you have accepted the requested amendments.
- 3. The proposals on this page can be edited up until the Submission Deadline date and time displayed.
- 4. To edit the details of the proposal, click on the arrow on the far right of the proposal record and select the **Edit Proposal** option. You will be re-directed to the *Edit Proposal* page.

- 5. To edit the details of the proposal, follow the steps from step #2 in the Edit Proposal page section.
- 6. To submit the amended proposal to the WRC, you can follow the steps in the <u>Submit a Proposal to WRC</u> and <u>Submitted Proposals page</u> sections of this document, with the exception that you must submit it before the date and time in the <u>Submission Deadline</u> column for the proposal as detailed on the <u>Proposal Amendments in Progress page</u>.
- 7. **Note**: If you fail to submit your proposal amendments to the WRC before the *Submission Deadline*, your proposal record will be considered incomplete, will be removed from this page, and will appear on the Incomplete Amendment Submissions Page as detailed in the following steps.

4. You can also create a Service Request or a Contract Amendment Request from the active projects listed on this page. To follow these processes, view the steps to follow in the <u>Create a Service Request</u> and <u>Create a Contract Amendment Request</u> sections of this document.