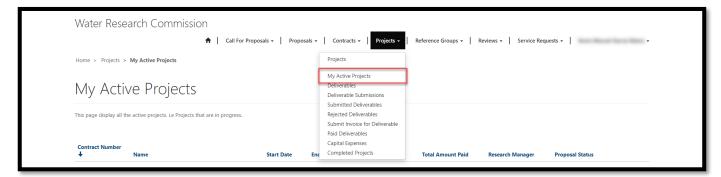

#### **My Active Projects Page**

 To view the My Active Projects page, click on the Projects option in the Navigation Menu and then click on My Active Projects.

- The My Active Projects page displays a list of projects where you are the Project Leader and are in the status of Project in Progress. Projects will only appear on this date on or after the date in the Start Date column on this page.
- 3. To view the details of the project, click on the arrow on the far right of the project record and select the **View Project Details** option. This will re-direct you to the *Project Details* page.