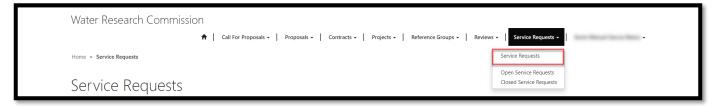

business can reasonably continue in this situation.
- 3. **Medium**: Minor Impairment. No significant impact to customer's business.
- 4. **Low**: General guidance request. No impact to customer's business.

Our support team will remain in-contact with the end-user logging a support request. Should any indicated SLA be unachievable - we will always update the user prior to the SLA being breached.

#### **Operational Times**

Weekdays: Monday to Friday from 8:00am to 4:00pm





# **Service Requests**

This section details the pages and actions found in the **Service Requests** section in the Navigation Menu of the BMS Portal.



# **Service Requests Page**

 To view the Service Requests page, click on the Service Requests option in the Navigation Menu and then click on Service Requests.



2. The Service Requests page contains links to the related pages that display information regarding service requests that are currently open, service requests that have been closed, and where you can create a new service request. To view the related pages, you can click on the links under the In This Section section at the bottom of the form.







## **Create a Service Request**

- 1. In the BMS Portal, there are different ways to create a service request depending on the nature of the request:
  - a. Create a Service Request from a Proposal Submission in Progress
  - b. Create a Service Request from a Proposal Amendments Submission in Progress
  - c. Create a Service Request from an Active Project
  - d. Create a Service Request from the Open & Closed Service Requests Pages

#### Crea