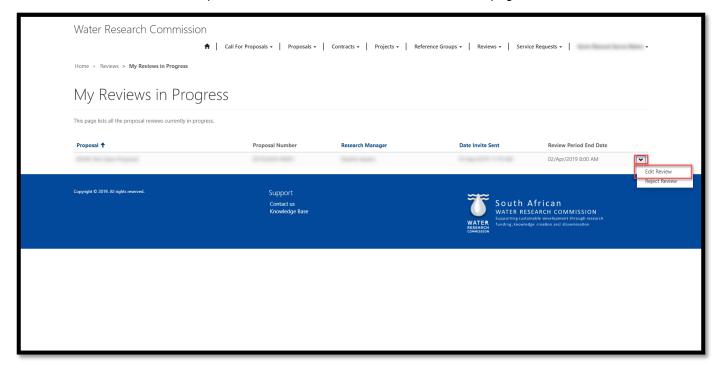

# My Reference Groups Page

1. To view the *My Reference Groups* page, click on the **Reference Groups** option in the Navigation Menu and then click on **Reference Groups**.

- 2. The *My Reference Groups* page displays a list of reference group records for WRC funded projects where you have accepted the WRC's invitation to be a member of the reference group for the project.
- 3. The My Reference Groups page also contains links to the related pages that display information regarding reference groups to which you have been invited to be a part of by the WRC. To view the related pages, you can click on the links under the In This Section section at the bottom of the form.

4. To upload any documents or add any comments as requested by the WRC *Research Manager* for the project, click on the arrow on the far right of the reference group record and select the **Add Documents or Comments** option. This will open the *Reference Group Project Details* window.