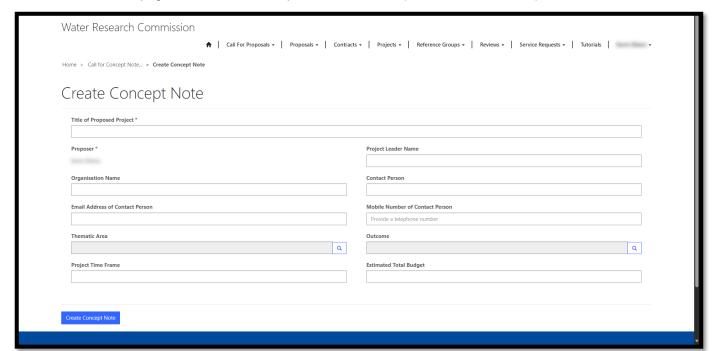

- 2. The *Create Concept Note* page is displayed. Fields with the \* asterisk symbol indicate that they are required in order to create a concept note record.
- Capture the rest of the required information on the page and click the Create Concept Note button at the bottom of the page to create the concept note submission (see screenshot below).