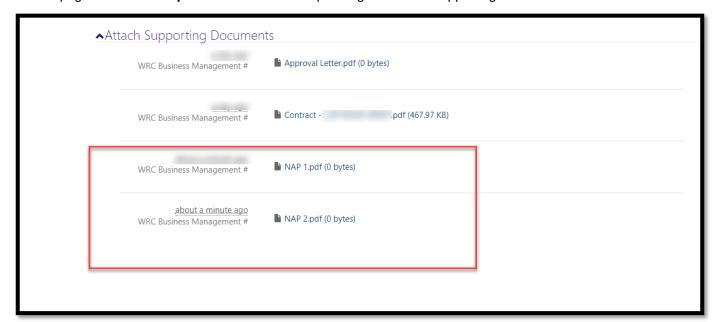

5. **Note**: Documentation that is made available near the end of a project by the WRC to you as the *Project Leader* (i.e. *New Audit Procedure (NAP)* letters, etc.) can be viewed or downloaded on the *Project Details* page detailed in **step #3** above and then expanding the *Attach Supporting Documents* tab on the form.