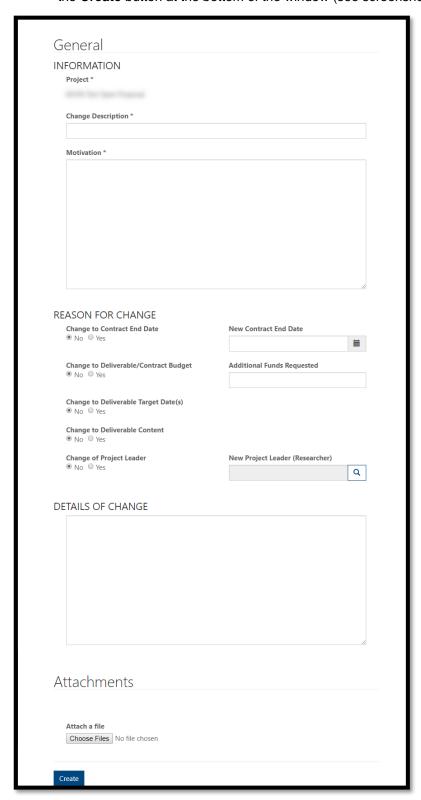

# **Create a Contract Amendment Request**

1. To create a contract amendment request, click on the **Projects** option in the Navigation Menu and then click on **My Active Projects**.

- 2. The *My Active Projects* page displays a list of projects that are currently active, meaning that the *Start Date* has already passed, the project has commenced, and for which you are designated as the *Project Leader*.
- To create a contract amendment request against the active project, click on the arrow to the right of the
  project record and select the Create Contract Amendment Request option. This will open the Create
  Contract Amendment Request window.

4. In the *Create Contract Amendment Request* window, you can add the required information as indicated by the \* asterisk next to the mandatory fields and save the contract amendment request record by clicking on the **Create** button at the bottom of the window (see screenshot on the next page).