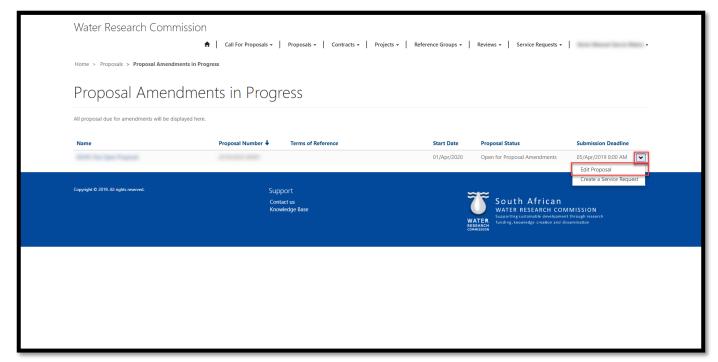

#### **Proposal Amendments in Progress Page**

 To view the *Proposal Amendments in Progress* page, click on the **Proposals** option in the Navigation Menu and then click on **Proposal Amendments**.

- 2. The *Proposal Amendments in Progress* page displays a list of proposals that have been accepted for funding by the WRC with requested amendments, and you have accepted the requested amendments.
- 3. The proposals on this page can be edited up until the Submission Deadline date and time displayed.
- 4. To edit the details of the proposal, click on the arrow on the far right of the proposal record and select the **Edit Proposal** option. You will be re-directed to the *Edit Proposal* page.

- 5. To edit the details of the proposal, follow the steps from step #2 in the Edit Proposal page section.
- 6. To submit the amended proposal to the WRC, you can follow the steps in the <u>Submit a Proposal to WRC</u> and <u>Submitted Proposals page</u> sections of this document, with the exception that you must submit it before the date and time in the <u>Submission Deadline</u> column for the proposal as detailed on the <u>Proposal Amendments in Progress page</u>.
- 7. **Note**: If you fail to submit your proposal amendments to the WRC before the *Submission Deadline*, your proposal record will be considered incomplete, will be removed from this page, and will appear on the Incomplete Amendment Submissions Page as detailed in the following steps.