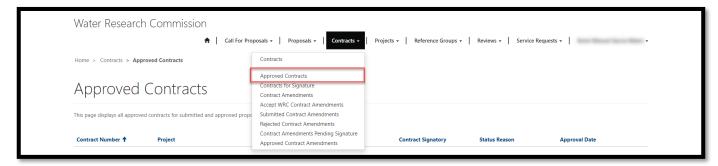

# **Approved Contracts**

1. To view the *Approved Contracts* page, click on the **Contracts** option in the Navigation Menu and then click on **Approved Contracts**.

- 2. The *Approved Contracts* page displays a list of contracts for projects that have been approved and finalized by the WRC and you are designated as the *Contract Signatory* for the new project.
- 3. To view the details of the contract, as well as the original and uploaded signed copies of the *Contract* document, click on the arrow on the far right of the contract record and select the **View details** option. The *Contract Details* window will open.

# **Contract Amendments to be Submitted Page**

1. To view the *Contract Amendments to be Submitted* page, click on the **Contracts** option in the Navigation Menu and then click on **Contract Amendments**.