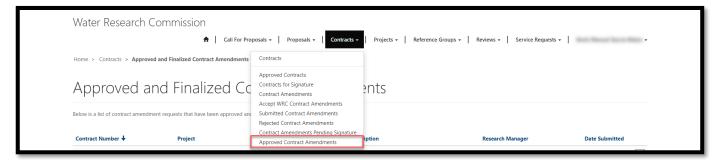

# **Approved and Finalized Contract Amendments Page**

 To view the Approved and Finalized Contract Amendments page, click on the Contracts option in the Navigation Menu and then click on Approved Contract Amendments.