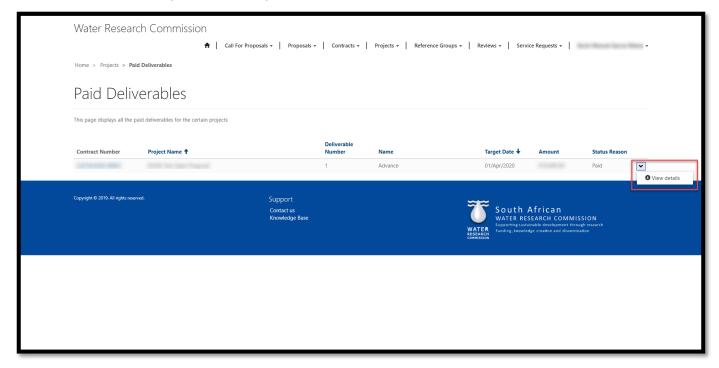

## **Paid Deliverables Page**

1. To view the *Paid Deliverables* page, click on the **Projects** option in the Navigation Menu and then click on **Paid Deliverables**.

- The Paid Deliverables page displays a list of deliverables that have been approved by the WRC for payment and you are the Project Leader of the active project.
- 3. To view the details of the deliverable, click on the arrow on the far right of the deliverable record and select the **View details** option. This will open the *Deliverable Details* window.