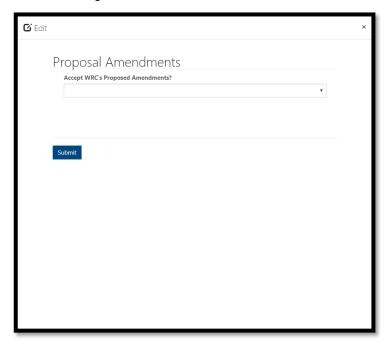

4. To accept the WRC's requested amendments to the proposal, click on the arrow to the far right of the proposal record and select the **Accept Amendments** option. This will open the *Accept Proposal Amendments* window.

5. In the *Accept Proposal Amendments* window, you can select your response and submit it to the WRC by clicking on the **Submit** button at the bottom of the window.

6. If you choose to accept the WRC's requested proposal amendments, you can start editing the proposal by navigating to the <u>Proposal Amendments page</u> as detailed in the following steps.