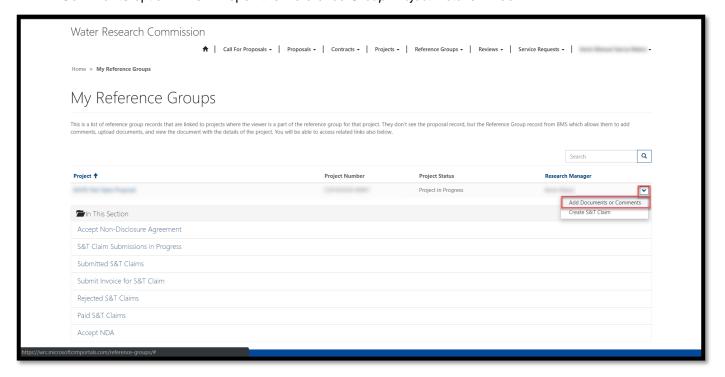

4. To upload any documents or add any comments as requested by the WRC *Research Manager* for the project, click on the arrow on the far right of the reference group record and select the **Add Documents or Comments** option. This will open the *Reference Group Project Details* window.

- 5. In the *Reference Group Project Details* window, you can view and download the attached *Proposal Submission for RG Member* document, which contains the full details of the project.
- 6. In this window, you can also add any comments or attach any documents and save your changes by clicking on the **Save** button at the bottom of the window. The WRC *Research Manager* for the project will be able to view the comments and uploaded documents.