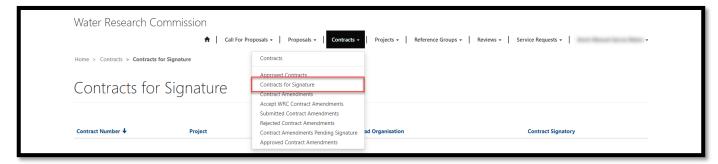

#### **Contracts**

This section details the pages and actions found in the **Contracts** section in the Navigation Menu of the BMS Portal.

# **Contracts Page**

1. To view the *Contracts* page, click on the **Contracts** option in the Navigation Menu and then click on **Contracts**.

2. The *Contracts* page contains links to the related pages that display information regarding contracts and contract amendments you have with the WRC as the *Project Leader*. To view the related pages, you can click on the links under the **In This Section** section at the bottom of the form.

#### **Contracts for Signature Page**

1. To view the *Contracts for Signature* page, click on the **Contracts** option in the Navigation Menu and then click on **Contracts for Signature**.

- 2. The *Contracts for Signature* page displays a list of contracts for new projects that have been prepared by the WRC and require your signature as the *Contract Signatory* that was captured as part of the proposal submission.
- 3. **Note**: Only the user that is allocated as the *Contract Signatory* as part of the proposal submission will be able to view the contract records displayed on this page. The Proposer or the Project Leader allocated to this submission will not see the contract listed on this page.
- 4. To view the details of the contract and download a copy on the contract document, click on the arrow on the far right of the contract record and select the **View details** option. This will open the *Contract Details* window.

# **Contract Amendments to be Submitted Page**

1. To view the *Contract Amendments to be Submitted* page, click on the **Contracts** option in the Navigation Menu and then click on **Contract Amendments**.

# **Submitted Contract Amendments Page**

1. To view the *Submitted Contract Amendments* page, click on the **Contracts** option in the Navigation Menu and then click on **Submitted Contract Amendments**.

# **Accept WRC Contract Amendments Page**

 To view the Accept WRC Contract Amendments page, click on the Contracts option in the Navigation Menu and then click on Accept WRC Contract Amendments.

- 2. The Accept WRC Contract Amendments page displays a list of contract amendment requests that have been created by the WRC Research Manager that is overseeing the project and require your acceptance as the designated Project Leader for the project, before it can be approved and finalized by the WRC.
- 3. To view the details of the contract amendment request, click on the arrow on the far right of the contract amendment record and select the **View Amendment Details** option. This will open the *Contract Amendment Details* window.

#### **Rejected Contract Amendments Page**

1. To view the *Rejected Contract Amendments* page, click on the **Contracts** option in the Navigation Menu and then click on **Rejected Contract Amendments**.

#### **Contract Amendments for Signature Page**

1. To view the *Contract Amendments for Signature* page, click on the **Contracts** option in the Navigation Menu and then click on **Contract Amendments Pending Signature**.

# **Approved and Finalized Contract Amendments Page**

 To view the Approved and Finalized Contract Amendments page, click on the Contracts option in the Navigation Menu and then click on Approved Contract Amendments.