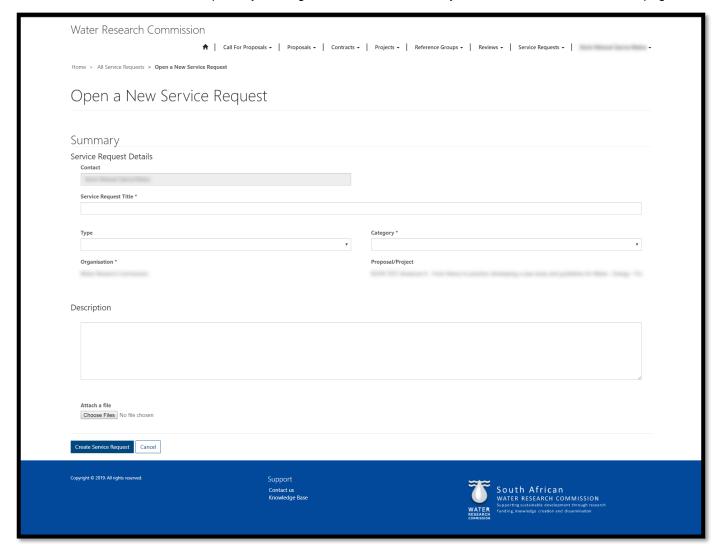

4. You can also create a Service Request or a Contract Amendment Request from the active projects listed on this page. To follow these processes, view the steps to follow in the <u>Create a Service Request</u> and <u>Create a Contract Amendment Request</u> sections of this document.