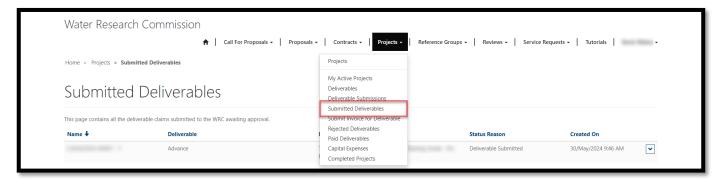

#### **Submitted Deliverables Page**

1. To view the *Submitted Deliverables* page, click on the **Projects** option in the Navigation Menu and then click on **Submitted Deliverables**.

- 2. The *Submitted Deliverables* page displays a list of deliverable submission records that you as the *Project Leader* of the active project have submitted to the WRC for approval.
- 3. You can view the progress of your submission by returning to this page at any time and referring to the *Status Reason* column for the deliverable submission displayed on this page.
- 4. To view the details of the deliverable submission, click on the arrow on the far right of the deliverable submission record and select the **View Submission Details** option. This will open the *Deliverable Submission* details window.