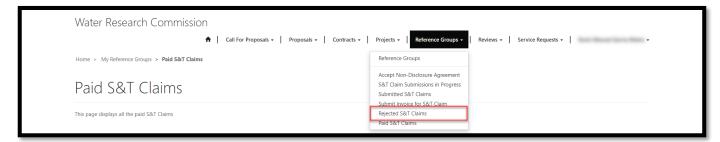

# My Reference Groups Page

1. To view the *My Reference Groups* page, click on the **Reference Groups** option in the Navigation Menu and then click on **Reference Groups**.

- 2. The *My Reference Groups* page displays a list of reference group records for WRC funded projects where you have accepted the WRC's invitation to be a member of the reference group for the project.
- 3. The My Reference Groups page also contains links to the related pages that display information regarding reference groups to which you have been invited to be a part of by the WRC. To view the related pages, you can click on the links under the In This Section section at the bottom of the form.

#### **Accept Non-Disclosure Agreement Page**

 To view the Accept Non-Disclosure Agreement page, click on the Reference Groups option in the Navigation Menu and then click on Accept Non-Disclosure Agreement.