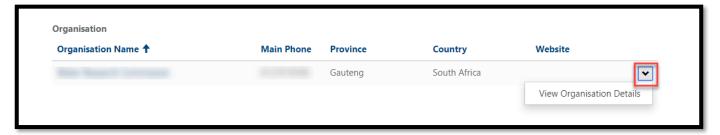

5. If you are the *Primary Contact* of your organization, the organization will be listed in the *Organisation* section of the profile page. Click on the arrow on the far right of the record and select the **View Organisation Details** option to view the *Organisation Details* page.

6. On the Organisation Details page, you can view the details of your organization.