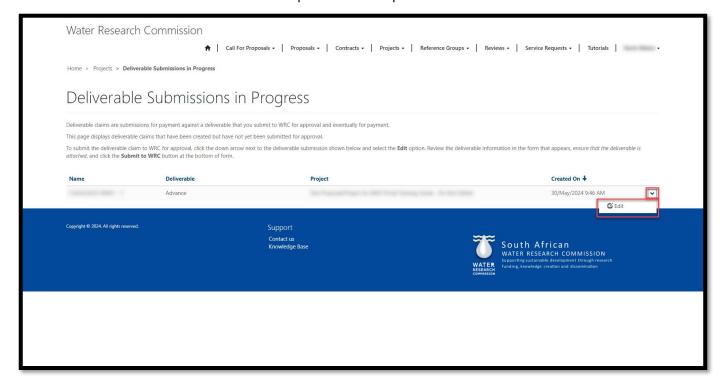

- 2. The *Deliverable Submissions in Progress* page displays a list of deliverable submission record that you as the *Project Leader* for the active project have created but have not yet been submitted to the WRC for approval.
- 3. To edit or submit the deliverable submission, click on the arrow on the far right of the deliverable submission record and select the **Edit** option. This will open the *Edit Deliverable Submission* window.