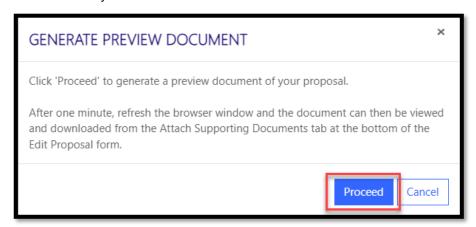

2. The *Generate Preview Document* pop-up window will appear over the form. Please read the instructions carefully and click the **Proceed** button.

- 3. A green banner will appear at the top of the *Edit Proposal* page to confirm that the Proposal Preview document has been generated. Please wait one minute and then refresh the browser window.
- 4. After waiting one minute and refreshing the browser window, scroll to the bottom of the page and click on the **Attach Supporting Documents** tab to expand it. The proposal submission preview document will be displayed in this tab in PDF format.