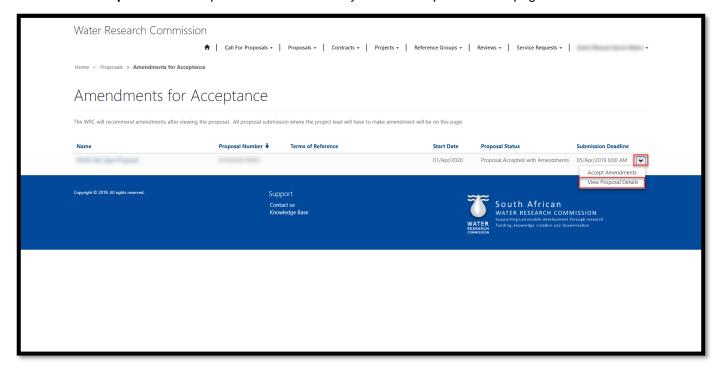

#### **Amendments for Acceptance Page**

1. To view the *Amendments for Acceptance* page, click on the **Proposals** option in the Navigation Menu and then click on **Amendments for Acceptance**.

- 2. The Amendments for Acceptance page displays a list of proposals that have been accepted for funding by the WRC but require you to accept the amendments to the proposal as requested by the WRC and detailed in the Approval Letter. Once you have accepted the WRC's requested amendments, you will be able to edit the proposal record.
- 3. To view the details of the proposal, click on the arrow on the far right of the proposal record and select the **View Proposal Details** option. This will re-direct you to the *Proposal Details* page.

4. To accept the WRC's requested amendments to the proposal, click on the arrow to the far right of the proposal record and select the **Accept Amendments** option. This will open the *Accept Proposal Amendments* window.