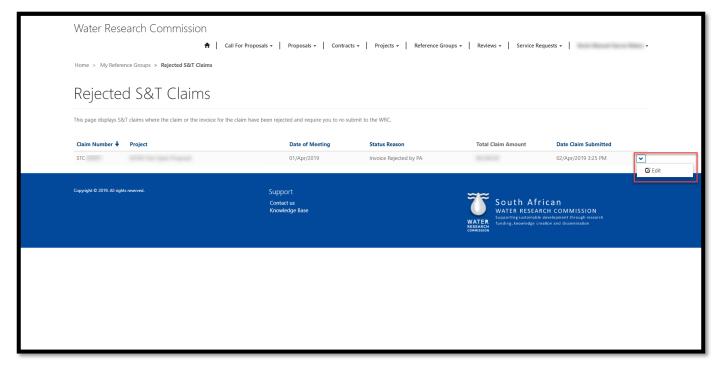

# My Reference Groups Page

1. To view the *My Reference Groups* page, click on the **Reference Groups** option in the Navigation Menu and then click on **Reference Groups**.

- 2. The *My Reference Groups* page displays a list of reference group records for WRC funded projects where you have accepted the WRC's invitation to be a member of the reference group for the project.
- 3. The My Reference Groups page also contains links to the related pages that display information regarding reference groups to which you have been invited to be a part of by the WRC. To view the related pages, you can click on the links under the In This Section section at the bottom of the form.