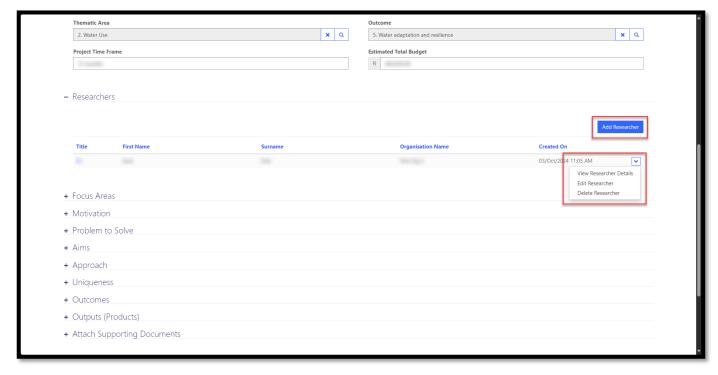

4. You can also add, view, edit, and delete or remove related records such as Researchers, Focus Areas, Aims, Outputs (Products) and attach supporting documents. Related records are automatically saved to your concept note each time you create or edit them.