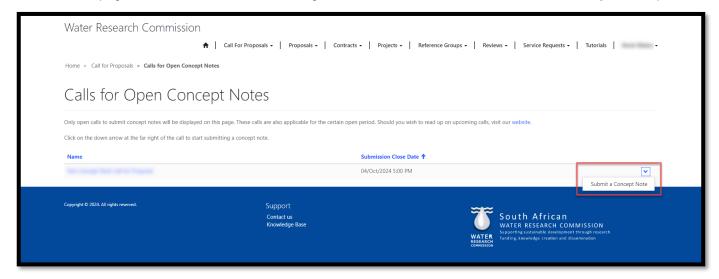

#### Create a Concept Note for an Open Call

1. To create a concept note submission for an open call for concept notes, from the *Calls for Open Concept Notes* page, click on the arrow on the far right of the record and select the **Submit a Concept Note** option.