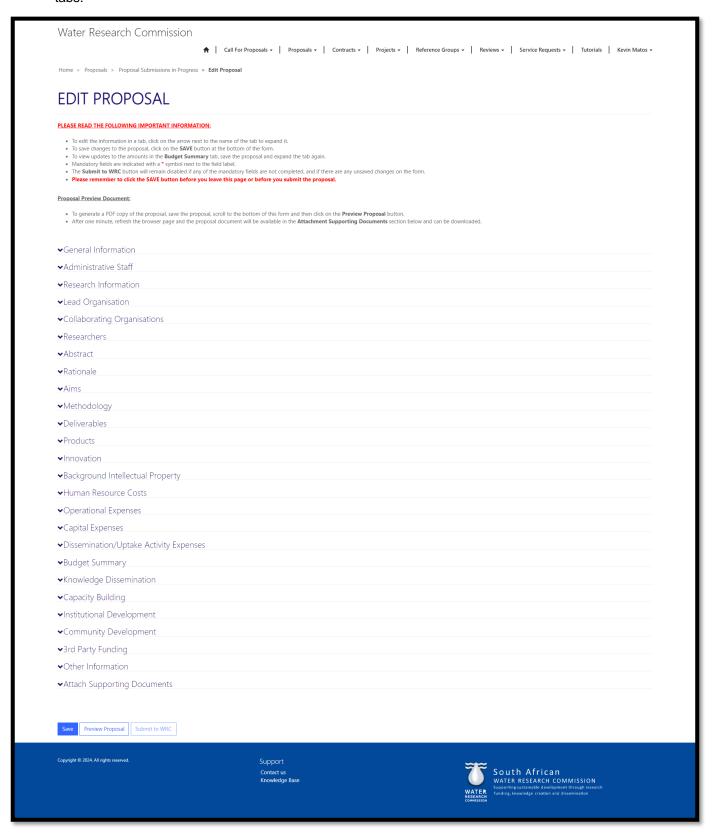

2. On the *Edit Proposal* page, all the details of your proposal are available for editing and are separated into tabs.

3. To edit the information in a tab, click on the name of the tab to expand it. Multiple tabs can be expanded at the same time. If a tab is expanded, click on the name again to collapse it.

4. You can also add, view, edit, and delete related records such as Researchers, Deliverables, Expenses, and attach supporting documents. Related records are automatically saved to your proposal each time you create or edit them.

5. You can save any changes to your proposal at any time by clicking on the **Save** button at the bottom of the *Edit Proposal* page. **Note**: <u>Please remember to save your changes often</u>!