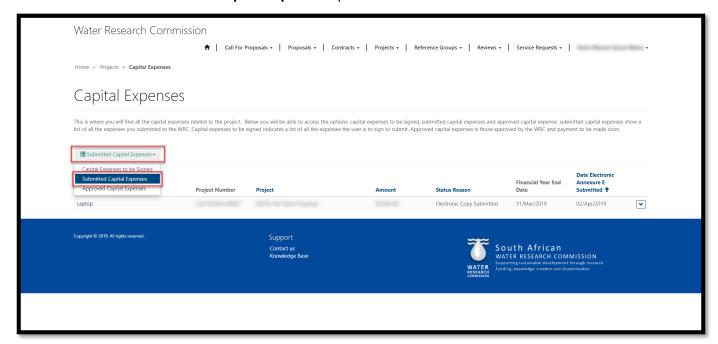

## **Capital Expenses Page**

1. To view the *Capital Expenses* page, click on the **Projects** option in the Navigation Menu and then click on **Capital Expenses**.

- 2. The *Capital Expenses* page displays three different views of capital expense records that are part of any active project for which you are the *Project Leader*.
  - a. Capital Expenses to be Signed
  - b. Submitted Capital Expenses
  - c. Approved Capital Expenses
- 3. To select a view, click on the view list heading as shown below and then select a view from the list.

## **Submitted Capital Expenses View**

1. To view the *Submitted Capital Expenses* view, on the *Capital Expenses* page, click on the view list heading and select the **Submitted Capital Expenses** option.

- 2. The Submitted Capital Expenses view displays a list of capital expense records for active projects where the Annexure E document has been submitted to the WRC for approval.
- 3. You can track the status of the submitted capital expense by checking the *Status Reason* column for each capital expense record in the list.
- 4. You can view the details of the capital expense by clicking on the arrow on the far right of the capital expense record and selectin the **View Details** option.