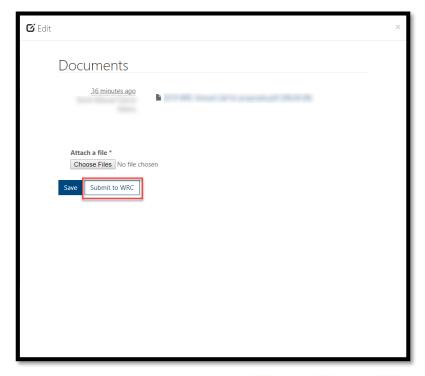

#### Create a Subsistence and Travel (S&T) Claim

1. To create an S&T claim for reimbursement of subsistence and travel expenses related to your attendance of a WRC reference group meeting, navigate to the *My Reference Groups* page.

2. From the *My Reference Groups* page, click the arrow on the far right of the project for which you attended the meeting, and select the **Create S&T Claim** option. This will re-direct you to the *Create S&T Claim* page.

- 3. On the *Create S&T Claim* page, you will need to enter at least the mandatory fields as indicated by the \* asterisk symbol before you can create the S&T claim record.
- 4. Once you finish capturing the mandatory fields, create the S&T claim record by clicking on the **Save** button at the bottom of the page (see screenshot on the next page).