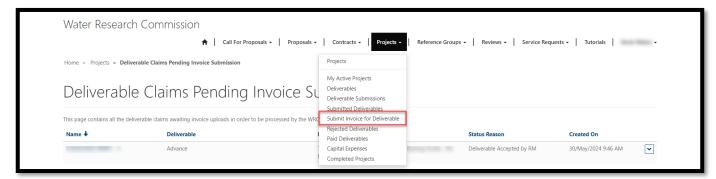

## **Deliverable Claims Pending Invoice Submission Page**

1. To view the *Deliverable Claims Pending Invoice Submission* page, click on the **Projects** option in the Navigation Menu and then click on **Submit Invoice for Deliverable**.

- 2. The *Deliverable Claims Pending Invoice Submission* page displays a list of deliverable submissions that were approved by the WRC and now require you as the *Project Leader* to submit the invoice for the deliverable payment to the WRC for approval.
- 3. You can view the details of the deliverable submission by clicking on the arrow on the far right of the deliverable submission record and selecting the **View Submission Details** option. This will open the *Deliverable Submission Details* window.