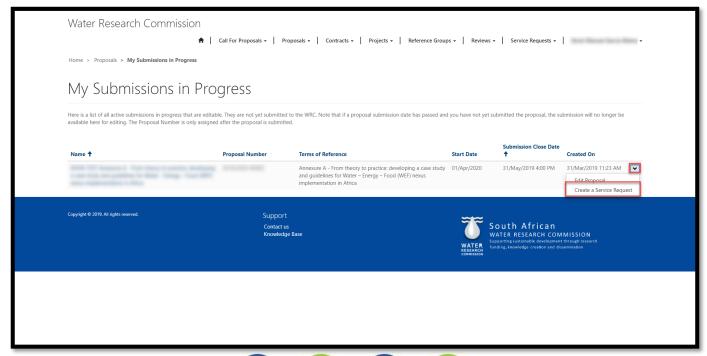

# **Proposal Submissions in Progress Page**

1. To view the *Proposal Submissions in Progress* page, click on the **Proposals** option in the Navigation Menu and then click on **Proposal Submissions in Progress**.

2. The Proposal Submissions in Progress page displays a list of all proposal submissions that you have created, or that were automatically created from a concept note that was accepted by WRC, but have not yet been submitted to the WRC. You can use this list to edit and submit your proposals before the Submission Close Date that is displayed for each proposal.

4. You can also create a Service Request or a Contract Amendment Request from the active projects listed on this page. To follow these processes, view the steps to follow in the <u>Create a Service Request</u> and <u>Create a Contract Amendment Request</u> sections of this document.