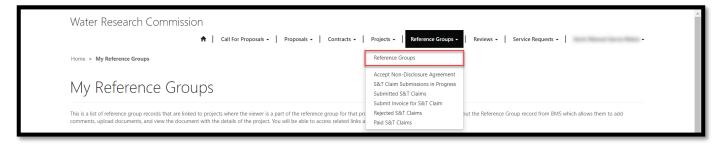

# My Reference Groups Page

1. To view the *My Reference Groups* page, click on the **Reference Groups** option in the Navigation Menu and then click on **Reference Groups**.

- 2. The *My Reference Groups* page displays a list of reference group records for WRC funded projects where you have accepted the WRC's invitation to be a member of the reference group for the project.
- 3. The My Reference Groups page also contains links to the related pages that display information regarding reference groups to which you have been invited to be a part of by the WRC. To view the related pages, you can click on the links under the In This Section section at the bottom of the form.