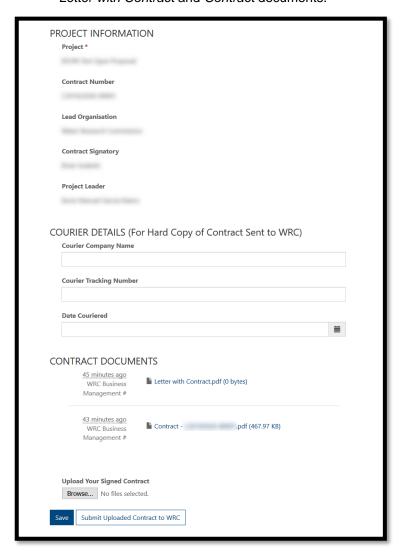

5. In the *Contract Details* window, you can view the project information as well as view and download the *Letter with Contract* and *Contract* documents.

- 6. It is required for you as the *Contract Signatory* for the project to download a copy of the *Contract* document, sign and initial it, upload a file with the scanned copy of the document to this contract record, and submit it to the WRC.
- 7. You are also required to send a signed and initialed hard copy of the *Contract* document to the WRC via courier. This hard copy will be couriered by the WRC to the physical address of the *Lead Organisation* of the project.
- 8. Once you have the details of the hard copy that is being couriered back to the WRC, you can enter them in the *Courier Details* section of this form before you submit the uploaded scanned copy of the document.

- 9. You can submit the uploaded scanned copy of the *Contract* document along with the courier details of the hard copy by clicking on the **Submit Uploaded Contract to WRC** button at the bottom of the window.
- 10. **Note**: Please be sure to save any changes made to this contract record by clicking the **Save** button at the bottom of the window <u>before</u> you submit the uploaded contract document to the WRC.