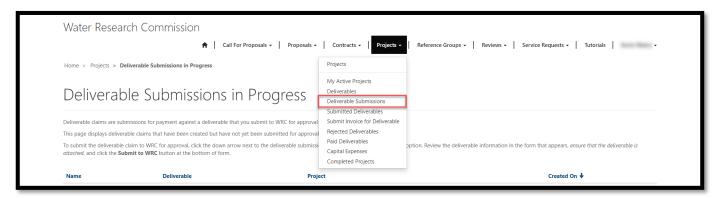

## **Deliverable Submissions in Progress Page**

1. To view the *Deliverable Submissions in Progress* page, click on the **Projects** option in the Navigation Menu and then click on **Deliverable Submissions**.

- 2. The *Deliverable Submissions in Progress* page displays a list of deliverable submission record that you as the *Project Leader* for the active project have created but have not yet been submitted to the WRC for approval.
- 3. To edit or submit the deliverable submission, click on the arrow on the far right of the deliverable submission record and select the **Edit** option. This will open the *Edit Deliverable Submission* window.