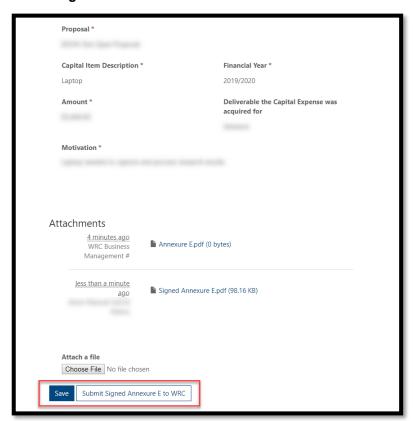

7. You can upload and submit scanned copy of the *Annexure* document by going back to the *Capital Expenses to be Signed* view as detailed in **steps #1 and #2** above, clicking arrow on the far right of the capital expense record, and selecting the **Submit Signed Annexure E** option. This will open the *Submit Annexure E* window.

8. In the *Submit Annexure E* window, you can upload the document, save your changes, which will close the window.

9. Re-open this window and submit the *Annexure E* the document to the WRC by clicking on the **Submit Signed Annexure E to WRC** button at the bottom of the window.