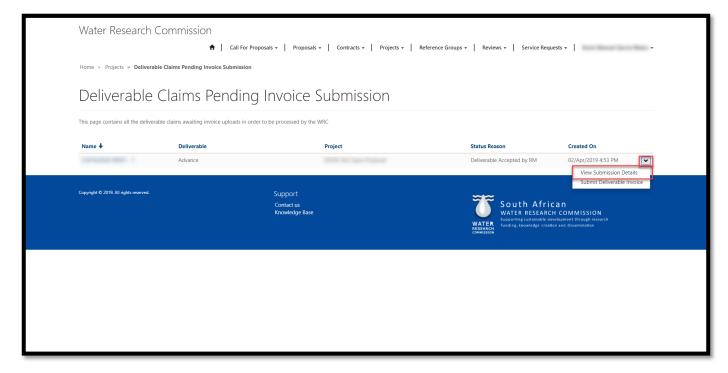

- 2. The *Deliverable Claims Pending Invoice Submission* page displays a list of deliverable submissions that were approved by the WRC and now require you as the *Project Leader* to submit the invoice for the deliverable payment to the WRC for approval.
- 3. You can view the details of the deliverable submission by clicking on the arrow on the far right of the deliverable submission record and selecting the **View Submission Details** option. This will open the *Deliverable Submission Details* window.

## **Submit Deliverable Invoice to WRC**

1. To submit the invoice for the deliverable to the WRC for approval, click on the arrow on the far right of the deliverable submission record and select the **Submit Deliverable Invoice** option. This will open the *Invoice Information* window.