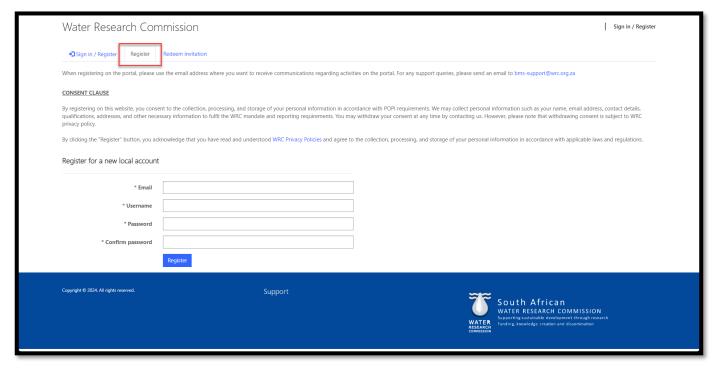

### **Register for the BMS Portal**

- 1. Navigate to the BMS Portal by visiting the website <a href="https://wrc.microsoftcrmportals.com">https://wrc.microsoftcrmportals.com</a>, which will direct you to the Sign in page.
- 2. On the Sign in page, click on the Register tab. The Register for a new local account page is displayed.

- 3. Enter your email address, a username, and a password. The same password must be entered in both the *Password* and *Confirm Password* fields.
- 4. **Note**: Although any username can be entered, we recommend that you make the username the same as the email address entered above it for ease of reference when logging in.
- 5. Note: Your password must meet the following criteria:
  - a. Must be at least 8 characters;
  - b. Must contain characters from at least three of the following four classes:
    - i. Uppercase
    - ii. Lowercase
    - iii. Digit
    - iv. Non-alphanumeric (special)
- 6. **Note**: If you previously used the WRC's FMS portal, enter the same email addressed you used on the FMS portal. New users can use any email address to which they want to receive communications and notifications from the WRC.
- 7. When you have completed all the above information, click on the **Register** button. You will be re-directed to the *Profile* page.
- 8. To view and update your profile, follow the steps as detailed in the <a href="Profile Page">Profile Page</a> section below.