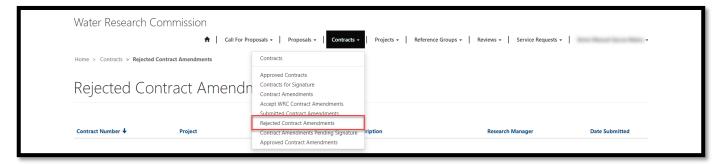

#### **Rejected Contract Amendments Page**

1. To view the *Rejected Contract Amendments* page, click on the **Contracts** option in the Navigation Menu and then click on **Rejected Contract Amendments**.

- 2. The Rejected Contract Amendments page displays a list of submitted contract amendment requests that you as the *Project Leader* for the active project have submitted but were rejected by the WRC.
- 3. The rejected contract amendment request will only be displayed on this page while it is in rejected status and has not yet been re-submitted to the WRC for approval.
- 4. To edit the details of the contract amendment request, click on the arrow on the far right of the contract amendment request record and select the **Edit** option. This will open the *Edit Contract Amendment Request* window.