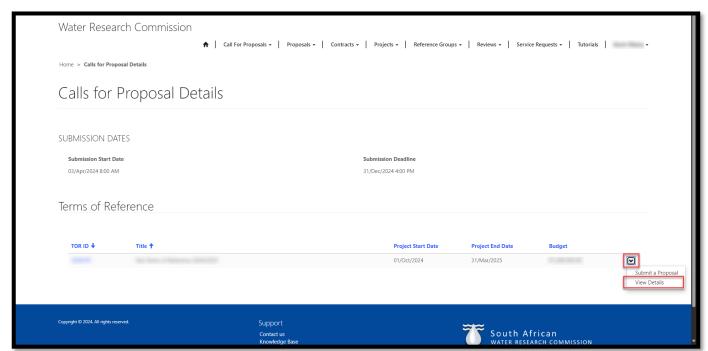

8. The *Calls for Directed Proposals* page will list any WRC directed calls for proposals that are currently open for submissions.

9. To view the details of the directed call for proposal, click on the arrow at the far right of the call for proposal record and select the **View Details** option. This will redirect you to the *Calls for Proposal Details* page.

- 10. The *Calls for Proposal Details* page will display any *ToR (Terms of Reference)* records that are linked to this directed call for proposals.
- 11. To view the details of the ToR, click on the arrow on the far right of the record and select the **View Details** option.

#### Create a Proposal for a Directed Call

5. To create a proposal submission for a directed call for proposals, from the *Calls for Proposal Details* page, click on the arrow on the far right of the Terms of Reference (ToR) record and select the **Submit a Proposal** option.