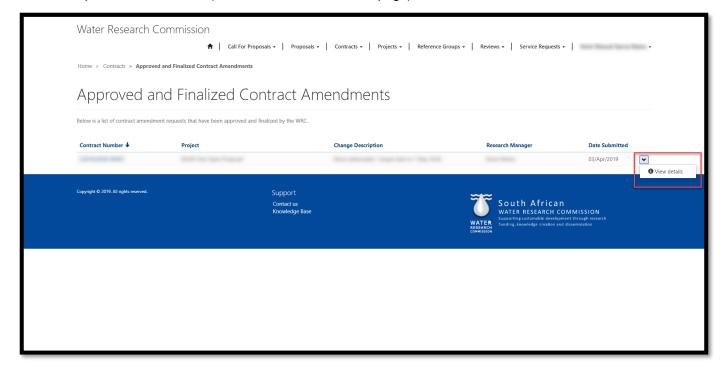

# **Approved and Finalized Contract Amendments Page**

 To view the Approved and Finalized Contract Amendments page, click on the Contracts option in the Navigation Menu and then click on Approved Contract Amendments.

- 2. The Approved and Finalized Contract Amendments page displays a list of contract amendment requests that have been approved and finalized by the WRC where you are the Project Leader for the project for which the amendment was approved.
- 3. To view the details of the contract amendment request, click on the arrow on the far right of the contract amendment request record and select the **View details** option. This will open the *Contract Amendment Request Details* window (see screenshot on the next page).