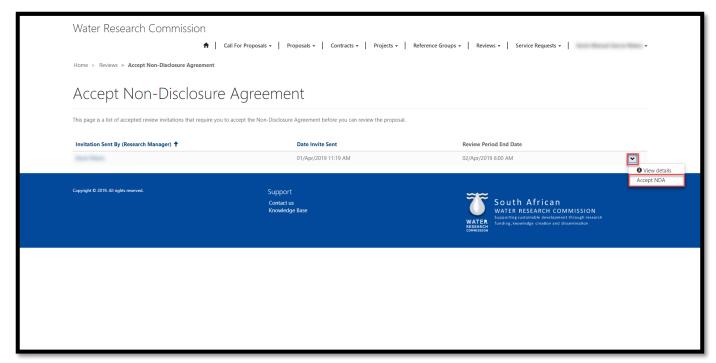

- 2. The *Accept Non-Disclosure Agreement* page displays a list of non-disclosure agreement records that need to be accepted by you, having been invited by the WRC to participate in the reference group.
- If you accepted the email invitation from WRC to participate in the reference group, you must accept the non-disclosure agreement before you become a member of the reference group and view the project information.
- 4. **Note**: The non-disclosure agreement is only displayed on this page if you chose the *Accept Invitation* option in the email invitation received from the WRC. If you chose the *Reject Invitation* option in the email invitation, you do not need reject the non-disclosure agreement.
- 5. To view more information, click on the arrow to the far right of the non-disclosure agreement record and select the **View details** option. This will open the *Reference Group Details* window.
- 6. To accept the non-disclosure agreement, click the arrow at the end of the non-disclosure agreement and select the **Accept NDA** option. This will re-direct you to the *Accept Non-Disclosure Agreement Form* page.

7. On the *Accept Non-Disclosure Agreement Form* page, you can read the agreement, select your choice between yes or no in the *Accept NDA* field, and submit your response to the WRC by clicking on the **Submit** button at the bottom of the page. This will re-direct you to the *My Reference Group* page.