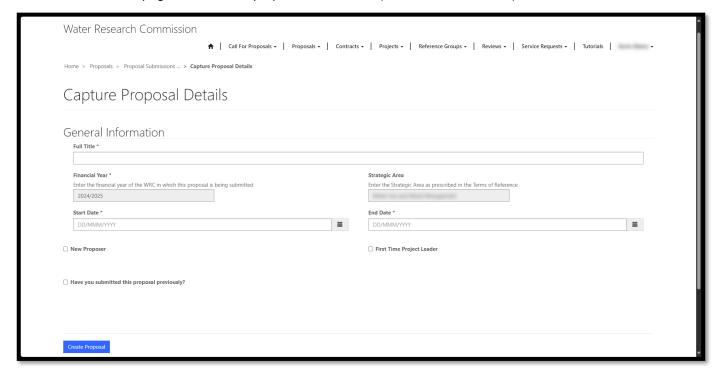

6. The *Capture Proposal Details* page is displayed. Fields with the \* asterisk symbol indicate that they are required in order to create a proposal record.

7. Capture the rest of the required information on the page and click the **Create Proposal** button at the bottom of the page to create the proposal submission (see screenshot below).