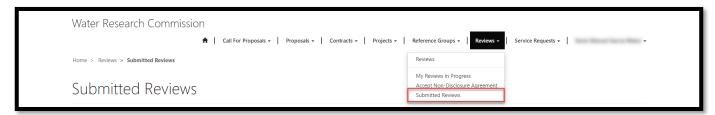

#### **Accept Non-Disclosure Agreement Page**

 To view the Accept Non-Disclosure Agreement page, click on the Reference Groups option in the Navigation Menu and then click on Accept Non-Disclosure Agreement.