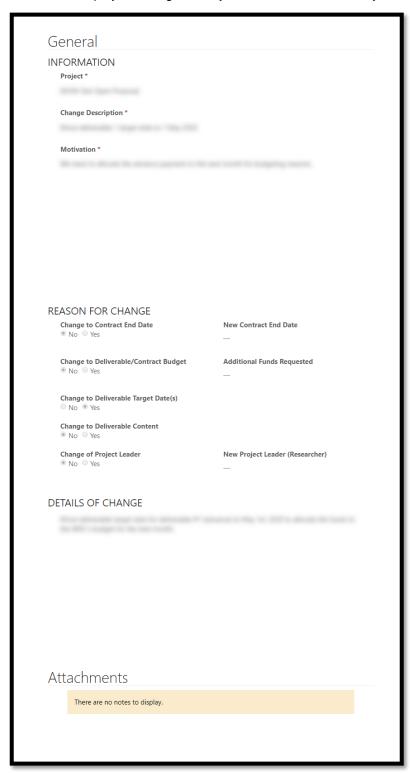

4. In the *Contract Amendment Details* window, the details of the contract amendment request from the WRC are displayed, along with any attached documents for your attention (see screenshot on the next page).