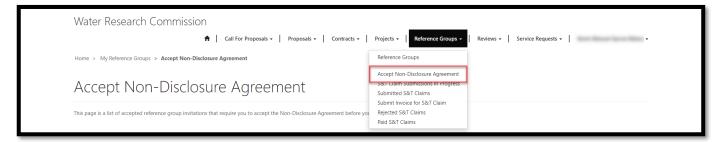

#### **Accept Non-Disclosure Agreement Page**

 To view the Accept Non-Disclosure Agreement page, click on the Reference Groups option in the Navigation Menu and then click on Accept Non-Disclosure Agreement.

- 2. The *Accept Non-Disclosure Agreement* page displays a list of non-disclosure agreement records that need to be accepted by you, having been invited by the WRC to participate in the reference group.
- If you accepted the email invitation from WRC to participate in the reference group, you must accept the non-disclosure agreement before you become a member of the reference group and view the project information.
- 4. **Note**: The non-disclosure agreement is only displayed on this page if you chose the *Accept Invitation* option in the email invitation received from the WRC. If you chose the *Reject Invitation* option in the email invitation, you do not need reject the non-disclosure agreement.
- 5. To view more information, click on the arrow to the far right of the non-disclosure agreement record and select the **View details** option. This will open the *Reference Group Details* window.
- 6. To accept the non-disclosure agreement, click the arrow at the end of the non-disclosure agreement and select the **Accept NDA** option. This will re-direct you to the *Accept Non-Disclosure Agreement Form* page.