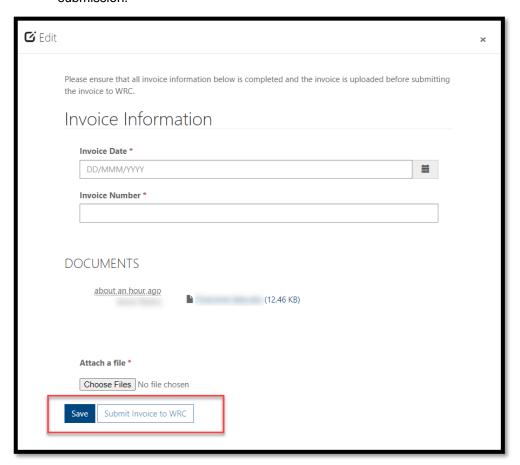

## **Submit Deliverable Invoice to WRC**

1. To submit the invoice for the deliverable to the WRC for approval, click on the arrow on the far right of the deliverable submission record and select the **Submit Deliverable Invoice** option. This will open the *Invoice Information* window.

 In the *Invoice Information* window, complete the mandatory **Invoice Date** and **Invoice Number** fields, upload the mandatory invoice document, and save your changes by clicking the **Save** button, which will close the window.

3. Re-open the *Invoice Information* window and click on the **Submit Invoice to WRC** button. This will redirect you to the *Submitted Deliverables* page where you can continue to track the progress of your submission.