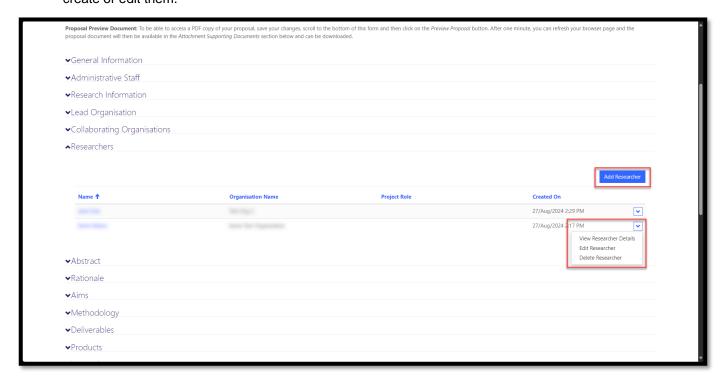

4. You can also add, view, edit, and delete related records such as Researchers, Deliverables, Expenses, and attach supporting documents. Related records are automatically saved to your proposal each time you create or edit them.

5. You can save any changes to your proposal at any time by clicking on the **Save** button at the bottom of the *Edit Proposal* page. **Note**: <u>Please remember to save your changes often</u>!

#### **Generate Proposal Preview Document**

 You can preview your proposal in PDF document format before submitting it to the WRC. To generate the proposal preview document, scroll to the bottom of the *Edit Proposal* page and click on the **Preview Proposal** button.