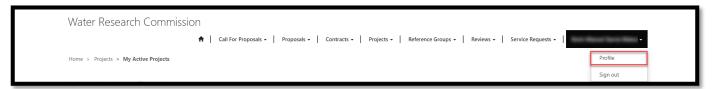

# **Profile Page**

- 1. Once signed in, the *Profile* page is displayed. On this page you can update your profile details, which includes adding Qualifications, Areas of Expertise, and Areas of Interest.
- 2. You can also view the *Profile* page at any time by clicking on your name on the far-right side of Navigation Menu and then selecting the **Profile** option.