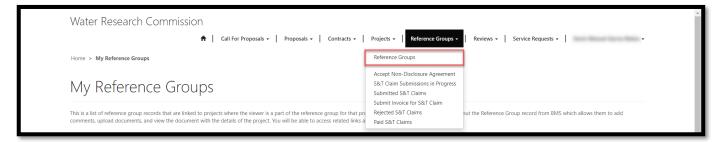

# My Reference Groups Page

1. To view the *My Reference Groups* page, click on the **Reference Groups** option in the Navigation Menu and then click on **Reference Groups**.

- 2. The *My Reference Groups* page displays a list of reference group records for WRC funded projects where you have accepted the WRC's invitation to be a member of the reference group for the project.
- 3. The My Reference Groups page also contains links to the related pages that display information regarding reference groups to which you have been invited to be a part of by the WRC. To view the related pages, you can click on the links under the In This Section section at the bottom of the form.

#### **Accept Non-Disclosure Agreement Page**

 To view the Accept Non-Disclosure Agreement page, click on the Reference Groups option in the Navigation Menu and then click on Accept Non-Disclosure Agreement.