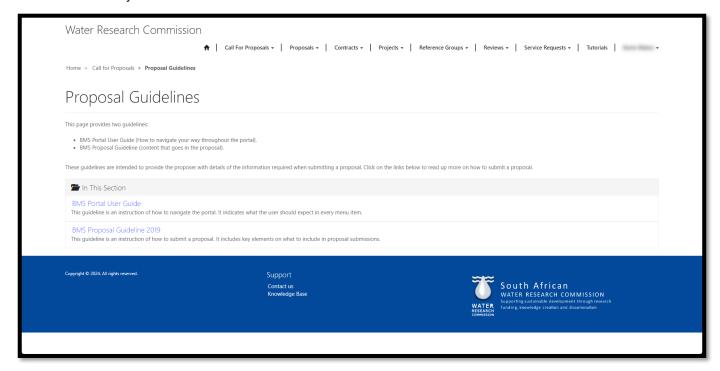

#### **Proposal Guidelines Page**

1. To view the *Proposal Guidelines* page, click on the **Call for Proposals** option in the Navigation Menu and then click on **Proposal Guidelines**.

2. The *Proposal Guidelines* page provides information regarding the guidelines on how to submit proposals to the WRC and this BMS Portal User Guide document. Click on the name of the document to open it in a new tab in your browser.