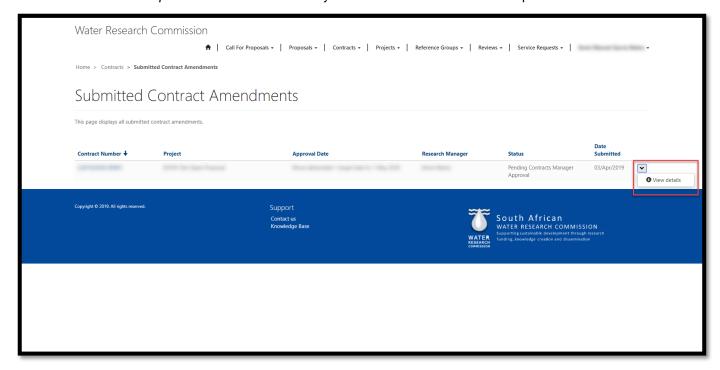

# **Submitted Contract Amendments Page**

1. To view the *Submitted Contract Amendments* page, click on the **Contracts** option in the Navigation Menu and then click on **Submitted Contract Amendments**.

- 2. The Submitted Contract Amendments page displays a list of contract amendment request records that are pending approval by the WRC that you as the *Project Leader* of the active project have submitted to the WRC, or that the WRC has submitted to you and you have accepted.
- 3. To view the details of the submitted contract amendment request, click on the arrow on the far right of the contract amendment request record and select the **View details** option. This will open the *Contract Amendment Request Details* window where you can view the details of the request.

4. You can also return to this page to view the status of the contract amendment request which is shown in the *Status* column.