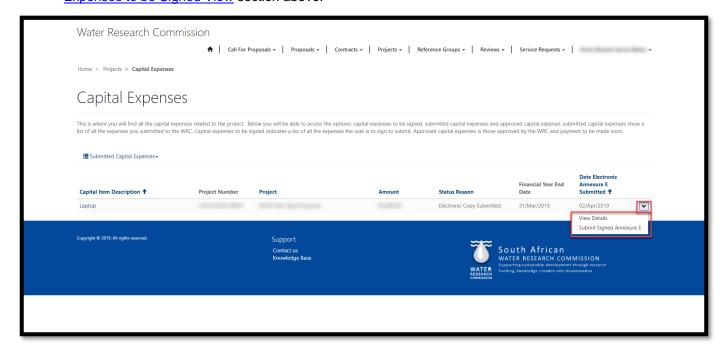

## **Capital Expenses to be Signed View**

1. To view the *Capital Expenses to be Signed* view, on the *Capital Expenses* page, click on the view list heading and select the **Capital Expenses to be Signed** option.

- 2. The *Capital Expenses to be Signed* view displays a list of capital expense records for active projects where you are the *Project Leader*, and the *Annexure E* document for the capital expense has been made available to you to be signed and submitted to the WRC.
- 3. To view the details of the capital expense, click on the arrow on the far right of the capital expense record and select the **View Details** option. This will open the *Capital Expense Details* window.

4. In the *Capital Expense Details* window, you can view the details of the capital expense, and view or download the attached *Annexure E* document.

- 5. It is required for the *Contract Signatory* for the project to sign and initial the copy of the *Annexure E* document, then you as the *Project Leader* to upload the file with the scanned copy of the document to this capital expense record, and then submit it to the WRC.
- 6. You are also required to send a signed and initialed hard copy of the *Contract Amendment* document to the WRC via courier.

7. You can upload and submit scanned copy of the *Annexure* document by going back to the *Capital Expenses to be Signed* view as detailed in **steps #1 and #2** above, clicking arrow on the far right of the capital expense record, and selecting the **Submit Signed Annexure E** option. This will open the *Submit Annexure E* window.