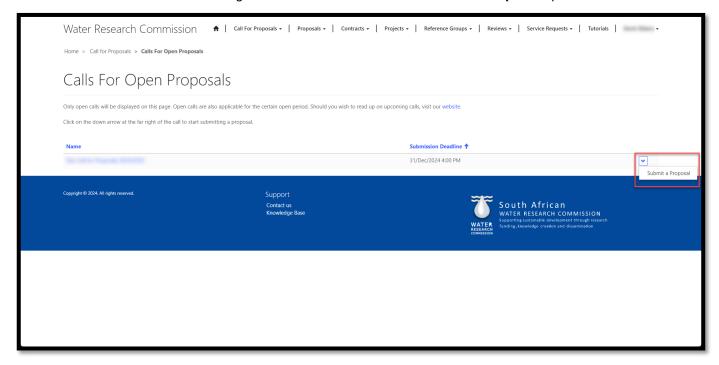

#### **Call for Open Proposals Page**

1. To view the *Calls for Open Proposals* page, click on the **Call for Proposals** option in the Navigation Menu and then click on **Call for Open Proposals**.

2. The *Calls for Open Proposals* page will list any WRC open calls for proposals that are currently open for submissions.

#### Create a Proposal for an Open Call

1. To create a proposal submission for an open call for proposals, from the *Calls for Open Proposals* page, click on the arrow on the far right of the record and select the **Submit a Proposal** option.