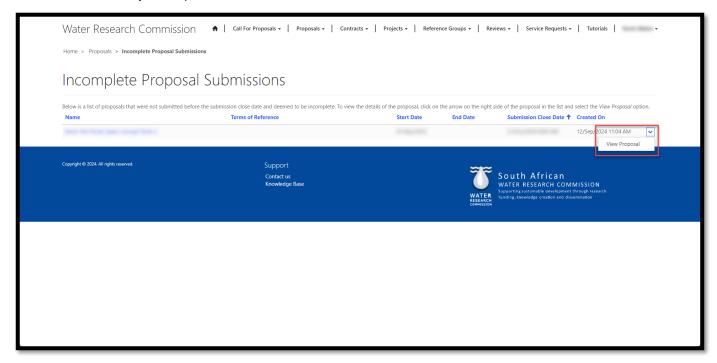

# **Incomplete Proposal Submissions Page**

1. To view the *Incomplete Proposal Submissions* page, click on the **Proposals** option in the Navigation Menu and then click on **Incomplete Proposal Submissions**.

- 2. The *Incomplete Proposal Submissions* page displays proposals that were not submitted to the WRC before the *Submission Close Date* for the proposal.
- 3. To view the details of the proposal, click on the arrow on the far right of the proposal record and click on the **View Proposal** option.

4. The *Proposal Details* page is displayed, where you can view the details you captured for the proposal, but the details cannot be edited.