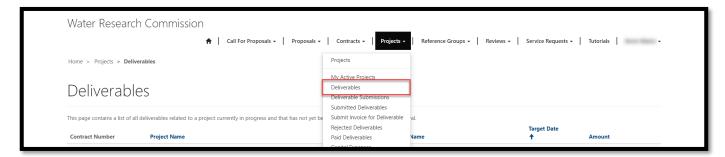

## **Deliverables Page**

1. To view the *Deliverables* page, click on the **Projects** option in the Navigation Menu and then click on **Deliverables**.

- 2. The *Deliverables* page displays a list of project deliverables where you are the *Project Leader* for the project, the project is in the status of *Project in Progress*, and the deliverable has not yet been submitted to the WRC for approval and payment.
- 3. To view the details of the deliverable, click on the arrow on the far right of the deliverable record and select the **View Deliverable Details** option. This will open the *Deliverable Details* window.