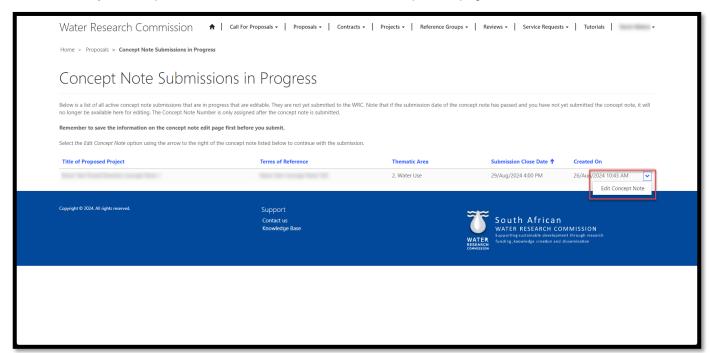

#### **Concept Note Submissions in Progress Page**

1. To view the *Concept Note Submissions in Progress* page, click the **Proposals** option in the Navigation Menu and then click on **Concept Note Submissions in Progress**.

2. The Concept Note Submissions in Progress page displays a list of all concept note submissions that you have created but have not yet submitted to the WRC. You can use this list to edit and submit your concept notes before the Submission Close Date that is displayed for each concept note.

#### **Edit Concept Note**

 To edit a concept note, click on the arrow on the far right of the concept note record and select the Edit Concept Note option. You will be directed to the Edit Concept Note page.