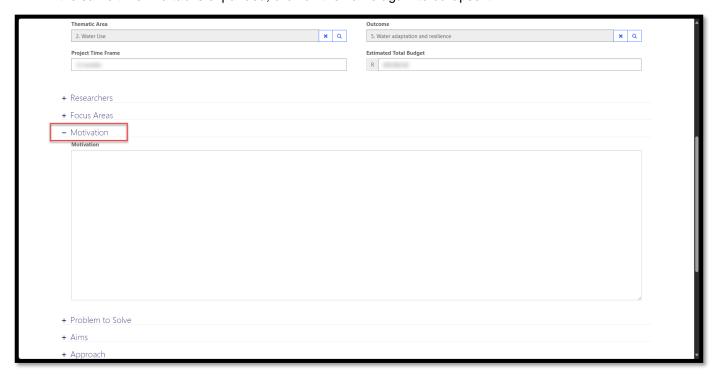

2. On the *Edit Concept Note* page, all the details of your concept note are available for editing and are separated into tabs.

3. To edit the information in a tab, click on the name of the tab to expand it. Multiple tabs can be expanded at the same time. If a tab is expanded, click on the name again to collapse it.

4. You can also add, view, edit, and delete or remove related records such as Researchers, Focus Areas, Aims, Outputs (Products) and attach supporting documents. Related records are automatically saved to your concept note each time you create or edit them.