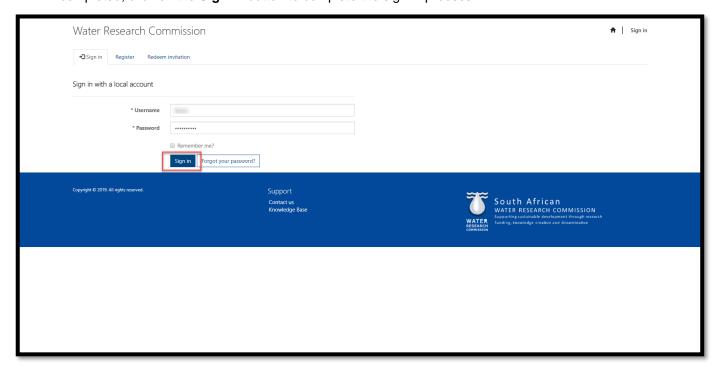

# Sign in to the BMS Portal

- 1. Navigate to the BMS Portal by visiting the website <a href="https://wrc.microsoftcrmportals.com">https://wrc.microsoftcrmportals.com</a>, which will direct you to the Sign in page.
- 2. On the *Sign in* page, enter your Username and Password as entered when you registered. When completed, click on the **Sign in** button to complete the sign in process.