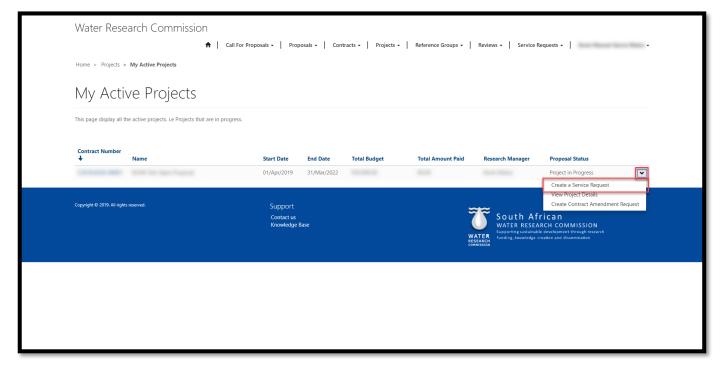

#### **My Active Projects Page**

 To view the My Active Projects page, click on the Projects option in the Navigation Menu and then click on My Active Projects.

- The My Active Projects page displays a list of projects where you are the Project Leader and are in the status of Project in Progress. Projects will only appear on this date on or after the date in the Start Date column on this page.
- 3. To view the details of the project, click on the arrow on the far right of the project record and select the **View Project Details** option. This will re-direct you to the *Project Details* page.

4. You can also create a Service Request or a Contract Amendment Request from the active projects listed on this page. To follow these processes, view the steps to follow in the <u>Create a Service Request</u> and <u>Create a Contract Amendment Request</u> sections of this document.