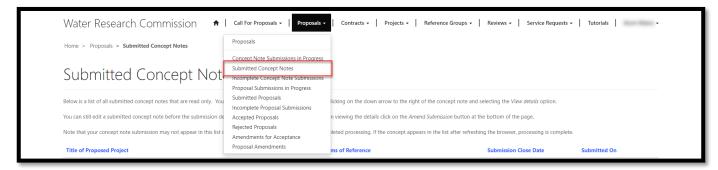

#### **Submitted Concept Notes Page**

1. To view the *Submitted Concept Notes* page, click on the **Proposals** option in the Navigation Menu and then click on **Submitted Concept Notes**.

- The Submitted Concept Notes page displays a list of concept notes that have been submitted to the WRC
  but have not yet been accepted or rejected. Once a concept note has been submitted, it can no longer be
  edited after the Submission Close Date of the concept note.
- 3. To view the details of the submitted concept note, click on the arrow on the far right of the concept note record and select the **View details** option. This will re-direct you to the *Concept Note Details* page.