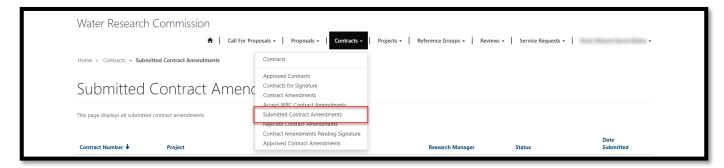

# **Submitted Contract Amendments Page**

1. To view the *Submitted Contract Amendments* page, click on the **Contracts** option in the Navigation Menu and then click on **Submitted Contract Amendments**.

- 2. The Submitted Contract Amendments page displays a list of contract amendment request records that are pending approval by the WRC that you as the *Project Leader* of the active project have submitted to the WRC, or that the WRC has submitted to you and you have accepted.
- 3. To view the details of the submitted contract amendment request, click on the arrow on the far right of the contract amendment request record and select the **View details** option. This will open the *Contract Amendment Request Details* window where you can view the details of the request.

4. You can also return to this page to view the status of the contract amendment request which is shown in the *Status* column.