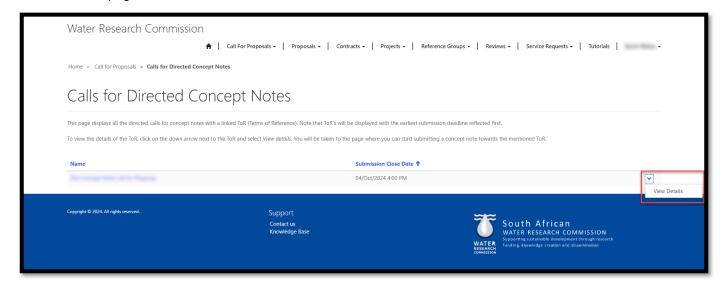

2. The Calls for Directed Concept Notes page will list any WRC directed calls for concept notes that are currently open for submissions.

3. To view the details of the directed call for concept notes, click on the arrow at the far right of the call for concept note record and select the **View Details** option. This will redirect you to the *Call for Concept Note Details* page.