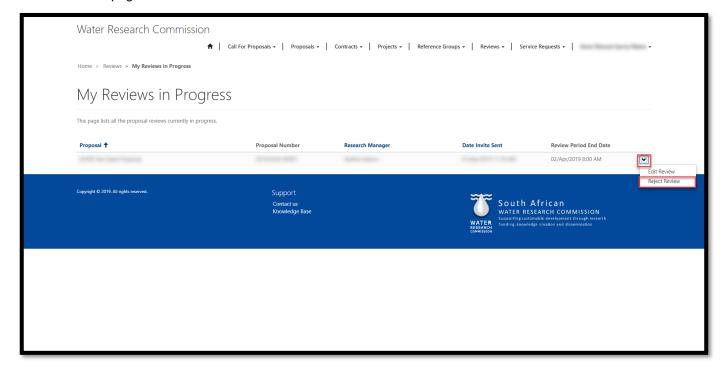

You can edit the details of the contract amendment request, upload supporting documents, and re-submit
the contract amendment request to the WRC in the same manner as detailed in the <u>Edit and Submit a</u>
<u>Contract Amendment Request</u> section of this document.

#### **Contract Amendments for Signature Page**

1. To view the *Contract Amendments for Signature* page, click on the **Contracts** option in the Navigation Menu and then click on **Contract Amendments Pending Signature**.

- The Contract Amendments for Signature page displays a list of contract amendment request records that
  have been approved by the WRC and require your signature as the Contract Signatory designated for the
  project.
- 3. **Note**: Only the user that is allocated as the *Contract Signatory* as part of the proposal submission will be able to view the contract amendment records displayed on this page. The Project Leader allocated to this project will not see the contract amendment request listed on this page.
- 4. To view the details of the contract amendment request, click on the arrow on the far right of the contract amendment request record and select the **View details** option. This will open the *Attachments* window.

- 5. In the *Attachments* window, you can view and download the *Contract Amendment Cover Letter* and *Contract Amendment* documents.
- 6. It is required for you as the *Contract Signatory* for the project to download a copy of the *Contract Amendment* document, sign and initial it, upload a file with the scanned copy of the document to this contract amendment record and submit it to the WRC.

- 7. You are also required to send a signed and initialed hard copy of the *Contract Amendment* document to the WRC via courier. This hard copy will be couriered by the WRC to the physical address of the *Lead Organisation* of the project.
- 8. You can submit the uploaded scanned copy of the *Contract Amendment* document by clicking on the **Submit Signed Amendment to WRC** button at the bottom of the window.
- Note: Please be sure to save any changes made to this contract amendment record by clicking the Save button at the bottom of the window <u>before</u> you submit the uploaded contract amendment document to the WRC.

# **Approved and Finalized Contract Amendments Page**

 To view the Approved and Finalized Contract Amendments page, click on the Contracts option in the Navigation Menu and then click on Approved Contract Amendments.

- 2. The Approved and Finalized Contract Amendments page displays a list of contract amendment requests that have been approved and finalized by the WRC where you are the Project Leader for the project for which the amendment was approved.
- 3. To view the details of the contract amendment request, click on the arrow on the far right of the contract amendment request record and select the **View details** option. This will open the *Contract Amendment Request Details* window (see screenshot on the next page).