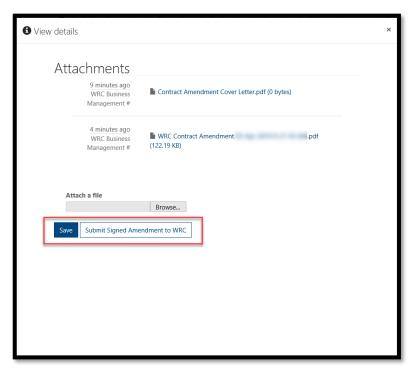

- The Contract Amendments for Signature page displays a list of contract amendment request records that
  have been approved by the WRC and require your signature as the Contract Signatory designated for the
  project.
- 3. **Note**: Only the user that is allocated as the *Contract Signatory* as part of the proposal submission will be able to view the contract amendment records displayed on this page. The Project Leader allocated to this project will not see the contract amendment request listed on this page.
- 4. To view the details of the contract amendment request, click on the arrow on the far right of the contract amendment request record and select the **View details** option. This will open the *Attachments* window.

- 5. In the *Attachments* window, you can view and download the *Contract Amendment Cover Letter* and *Contract Amendment* documents.
- 6. It is required for you as the *Contract Signatory* for the project to download a copy of the *Contract Amendment* document, sign and initial it, upload a file with the scanned copy of the document to this contract amendment record and submit it to the WRC.

- 7. You are also required to send a signed and initialed hard copy of the *Contract Amendment* document to the WRC via courier. This hard copy will be couriered by the WRC to the physical address of the *Lead Organisation* of the project.
- 8. You can submit the uploaded scanned copy of the *Contract Amendment* document by clicking on the **Submit Signed Amendment to WRC** button at the bottom of the window.
- Note: Please be sure to save any changes made to this contract amendment record by clicking the Save button at the bottom of the window <u>before</u> you submit the uploaded contract amendment document to the WRC.