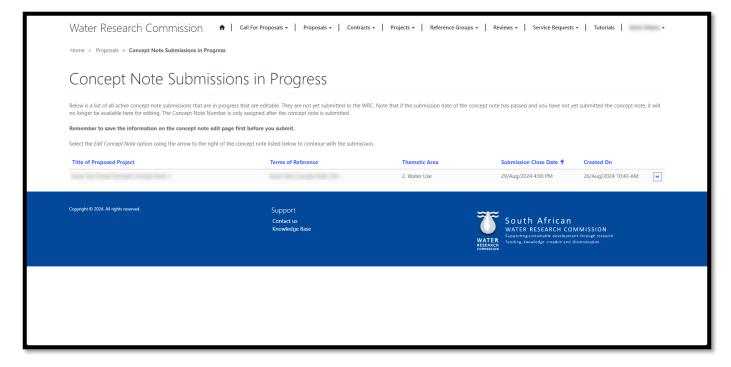

#### **Concept Note Submissions in Progress Page**

1. To view the *Concept Note Submissions in Progress* page, click the **Proposals** option in the Navigation Menu and then click on **Concept Note Submissions in Progress**.

2. The Concept Note Submissions in Progress page displays a list of all concept note submissions that you have created but have not yet submitted to the WRC. You can use this list to edit and submit your concept notes before the Submission Close Date that is displayed for each concept note.