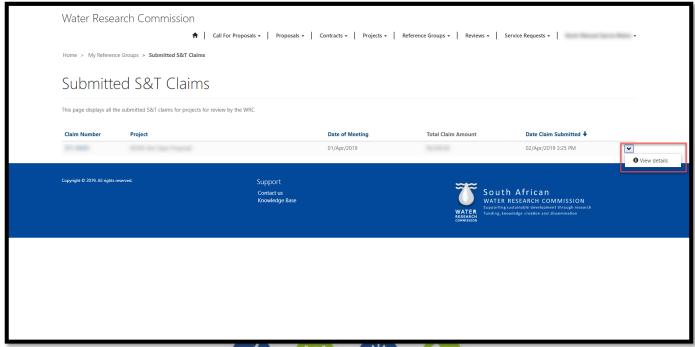

#### **Submitted Concept Notes Page**

1. To view the *Submitted Concept Notes* page, click on the **Proposals** option in the Navigation Menu and then click on **Submitted Concept Notes**.

- The Submitted Concept Notes page displays a list of concept notes that have been submitted to the WRC
  but have not yet been accepted or rejected. Once a concept note has been submitted, it can no longer be
  edited after the Submission Close Date of the concept note.
- 3. To view the details of the submitted concept note, click on the arrow on the far right of the concept note record and select the **View details** option. This will re-direct you to the *Concept Note Details* page.