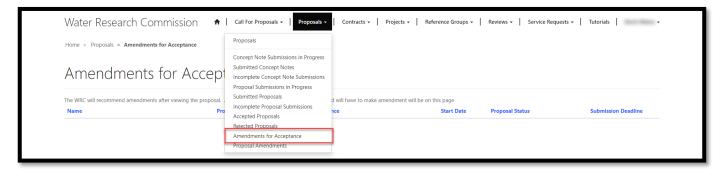

#### **Amendments for Acceptance Page**

1. To view the *Amendments for Acceptance* page, click on the **Proposals** option in the Navigation Menu and then click on **Amendments for Acceptance**.

- 2. The Amendments for Acceptance page displays a list of proposals that have been accepted for funding by the WRC but require you to accept the amendments to the proposal as requested by the WRC and detailed in the Approval Letter. Once you have accepted the WRC's requested amendments, you will be able to edit the proposal record.
- 3. To view the details of the proposal, click on the arrow on the far right of the proposal record and select the **View Proposal Details** option. This will re-direct you to the *Proposal Details* page.