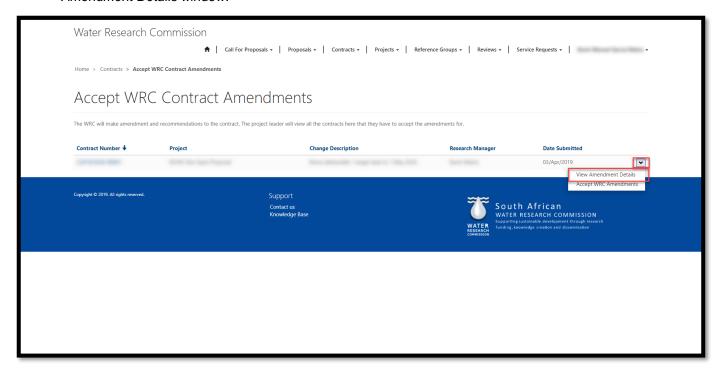

# **Accept WRC Contract Amendments Page**

 To view the Accept WRC Contract Amendments page, click on the Contracts option in the Navigation Menu and then click on Accept WRC Contract Amendments.

- 2. The Accept WRC Contract Amendments page displays a list of contract amendment requests that have been created by the WRC Research Manager that is overseeing the project and require your acceptance as the designated Project Leader for the project, before it can be approved and finalized by the WRC.
- 3. To view the details of the contract amendment request, click on the arrow on the far right of the contract amendment record and select the **View Amendment Details** option. This will open the *Contract Amendment Details* window.

4. In the *Contract Amendment Details* window, the details of the contract amendment request from the WRC are displayed, along with any attached documents for your attention (see screenshot on the next page).