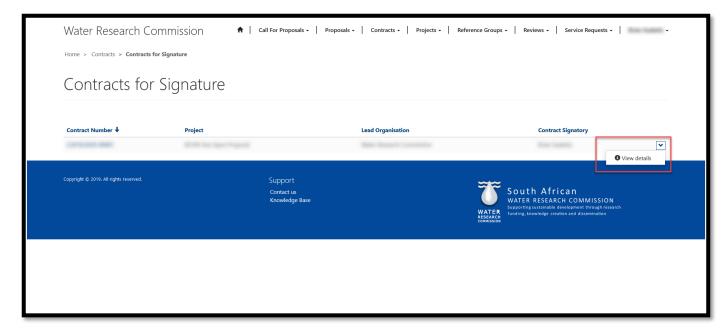

#### **Contracts for Signature Page**

1. To view the *Contracts for Signature* page, click on the **Contracts** option in the Navigation Menu and then click on **Contracts for Signature**.

- 2. The *Contracts for Signature* page displays a list of contracts for new projects that have been prepared by the WRC and require your signature as the *Contract Signatory* that was captured as part of the proposal submission.
- 3. **Note**: Only the user that is allocated as the *Contract Signatory* as part of the proposal submission will be able to view the contract records displayed on this page. The Proposer or the Project Leader allocated to this submission will not see the contract listed on this page.
- 4. To view the details of the contract and download a copy on the contract document, click on the arrow on the far right of the contract record and select the **View details** option. This will open the *Contract Details* window.