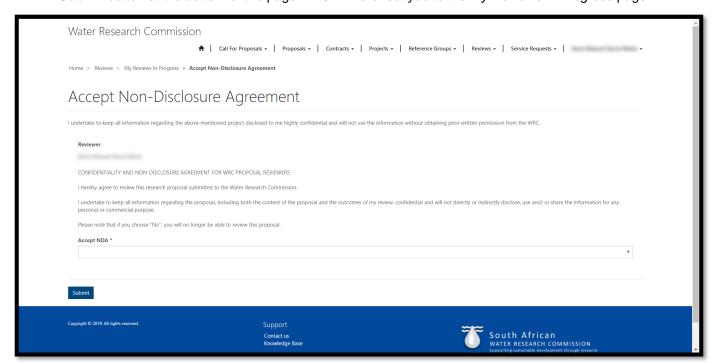

#### **Accept Non-Disclosure Agreement Page**

 To view the Accept Non-Disclosure Agreement page, click on the Reference Groups option in the Navigation Menu and then click on Accept Non-Disclosure Agreement.

- 2. The *Accept Non-Disclosure Agreement* page displays a list of non-disclosure agreement records that need to be accepted by you, having been invited by the WRC to participate in the reference group.
- If you accepted the email invitation from WRC to participate in the reference group, you must accept the non-disclosure agreement before you become a member of the reference group and view the project information.
- 4. **Note**: The non-disclosure agreement is only displayed on this page if you chose the *Accept Invitation* option in the email invitation received from the WRC. If you chose the *Reject Invitation* option in the email invitation, you do not need reject the non-disclosure agreement.
- 5. To view more information, click on the arrow to the far right of the non-disclosure agreement record and select the **View details** option. This will open the *Reference Group Details* window.
- 6. To accept the non-disclosure agreement, click the arrow at the end of the non-disclosure agreement and select the **Accept NDA** option. This will re-direct you to the *Accept Non-Disclosure Agreement Form* page.

7. On the *Accept Non-Disclosure Agreement Form* page, you can read the agreement, select your choice between yes or no in the *Accept NDA* field, and submit your response to the WRC by clicking on the **Submit** button at the bottom of the page. This will re-direct you to the *My Reference Group* page.

8. **Note**: If you chose to accept the non-disclosure agreement, you will be able to view the details of the project by following the steps in the <a href="My Reference Groups">My Reference Groups</a> page section of this document. If you chose not to accept the non-disclosure agreement, you will no longer be able to participate in the reference group for this project and it will not be displayed on the <a href="My Reference Groups">My Reference Groups</a> page.