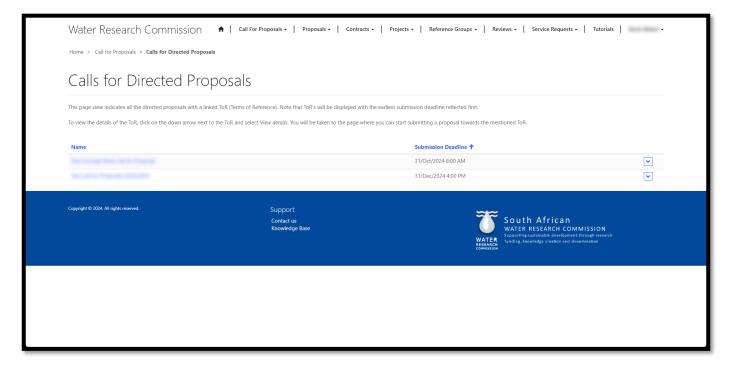

#### **Call for Directed Proposals Page**

7. To view the *Calls for Directed Proposals* page, click on the **Call for Proposals** option in the Navigation Menu and then click on **Call for Directed Proposals**.

8. The *Calls for Directed Proposals* page will list any WRC directed calls for proposals that are currently open for submissions.

9. To view the details of the directed call for proposal, click on the arrow at the far right of the call for proposal record and select the **View Details** option. This will redirect you to the *Calls for Proposal Details* page.