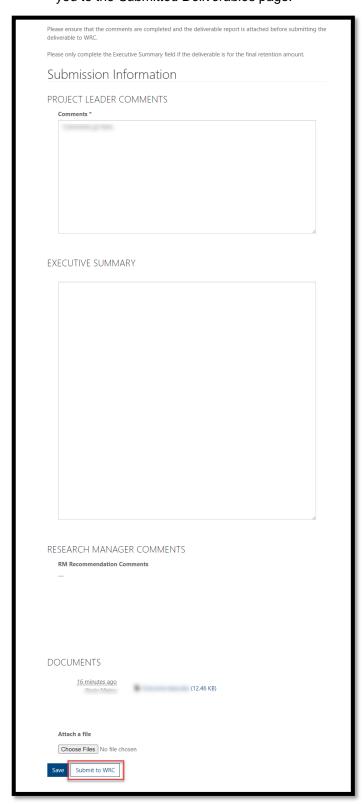

## **Create a Deliverable Submission**

1. To create a deliverable submission, from the *Deliverables* page click on the arrow on the far right of the deliverable record and select the **Create Deliverable Submission** option. This will open the *Deliverable Submission Information* window.

2. In the *Deliverable Submission Information* window, complete the mandatory *Comments* field and upload the required documentation. You can edit the deliverable submission fields or attach additional documents later after it is created.

3. **Note**: You are only required to complete the *Executive Summary* field if the deliverable you are submitting is the final deliverable of the project and the retention amount is being claimed.

4. To create the deliverable submission, click on the **Create** button at the bottom of the window. A confirmation screen will appear in the window. Please read the important information before closing the window.

3. To submit the deliverable to WRC, open the *Edit Deliverable Submission* window as detailed in the previous step and click on the **Submit to WRC** button (see screenshot on the next page). This will re-direct you to the *Submitted Deliverables* page.