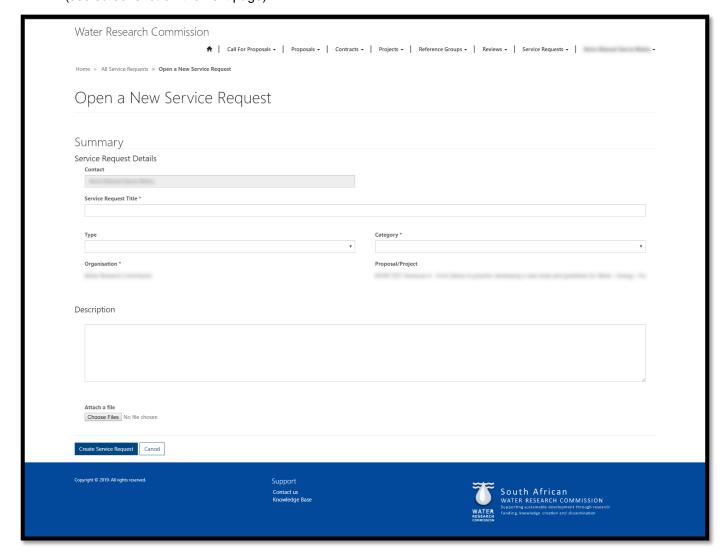

4. You can also create a Service Request or a Contract Amendment Request from the active projects listed on this page. To follow these processes, view the steps to follow in the <u>Create a Service Request</u> and <u>Create a Contract Amendment Request</u> sections of this document.