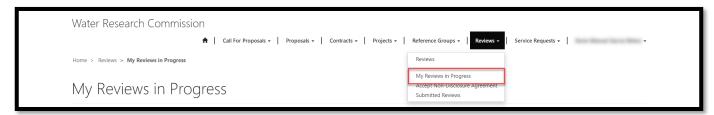

#### **Accept Non-Disclosure Agreement Page**

 To view the Accept Non-Disclosure Agreement page, click on the Reference Groups option in the Navigation Menu and then click on Accept Non-Disclosure Agreement.