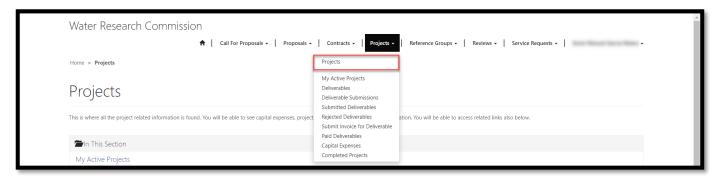

# **Projects Page**

1. To view the *Projects* page, click on the **Projects** option in the Navigation Menu and then click on **Projects**.

2. The *Projects* page contains links to the related pages that display information regarding projects, deliverables, and capital expenses where you are the *Project Leader* of the active project. To view the related pages, you can click on the links under the **In This Section** section at the bottom of the form.

#### **My Active Projects Page**

 To view the My Active Projects page, click on the Projects option in the Navigation Menu and then click on My Active Projects.

- The My Active Projects page displays a list of projects where you are the Project Leader and are in the status of Project in Progress. Projects will only appear on this date on or after the date in the Start Date column on this page.
- 3. To view the details of the project, click on the arrow on the far right of the project record and select the **View Project Details** option. This will re-direct you to the *Project Details* page.

## **Deliverables Page**

1. To view the *Deliverables* page, click on the **Projects** option in the Navigation Menu and then click on **Deliverables**.

- 2. The *Deliverables* page displays a list of project deliverables where you are the *Project Leader* for the project, the project is in the status of *Project in Progress*, and the deliverable has not yet been submitted to the WRC for approval and payment.
- 3. To view the details of the deliverable, click on the arrow on the far right of the deliverable record and select the **View Deliverable Details** option. This will open the *Deliverable Details* window.

## **Capital Expenses Page**

1. To view the *Capital Expenses* page, click on the **Projects** option in the Navigation Menu and then click on **Capital Expenses**.

- 2. The *Capital Expenses* page displays three different views of capital expense records that are part of any active project for which you are the *Project Leader*.
  - a. Capital Expenses to be Signed
  - b. Submitted Capital Expenses
  - c. Approved Capital Expenses
- 3. To select a view, click on the view list heading as shown below and then select a view from the list.

# **Completed Projects Page**

1. To view the *Completed Projects* page, click on the **Projects** option in the Navigation Menu and then click on **Completed Projects**.

- 2. The Completed Projects page displays a list of projects that have been finalized by closed by the WRC.
- 3. To view the details of the completed project, click on the arrow on the far right of the project record and select the **View details** option (see screenshot on the next page). This will re-direct you to the *Project Details* page.