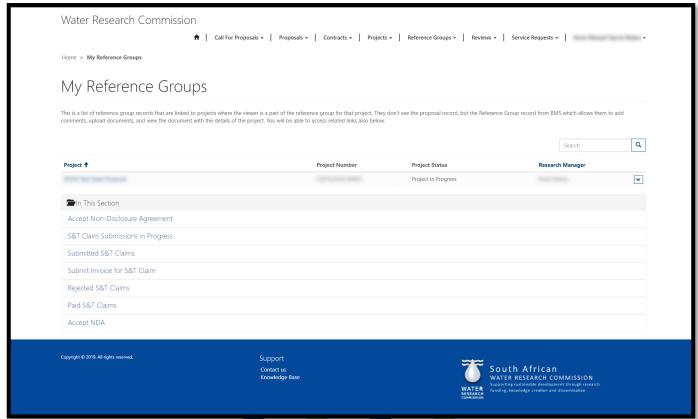

# My Reference Groups Page

1. To view the *My Reference Groups* page, click on the **Reference Groups** option in the Navigation Menu and then click on **Reference Groups**.

- 2. The *My Reference Groups* page displays a list of reference group records for WRC funded projects where you have accepted the WRC's invitation to be a member of the reference group for the project.
- 3. The My Reference Groups page also contains links to the related pages that display information regarding reference groups to which you have been invited to be a part of by the WRC. To view the related pages, you can click on the links under the In This Section section at the bottom of the form.

4. To upload any documents or add any comments as requested by the WRC *Research Manager* for the project, click on the arrow on the far right of the reference group record and select the **Add Documents or Comments** option. This will open the *Reference Group Project Details* window.