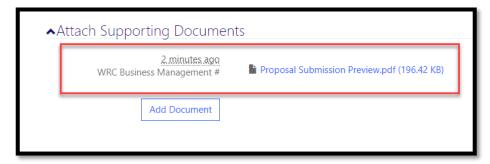

2. The *Generate Preview Document* pop-up window will appear over the form. Please read the instructions carefully and click the **Proceed** button.

- 3. A green banner will appear at the top of the *Edit Proposal* page to confirm that the Proposal Preview document has been generated. Please wait one minute and then refresh the browser window.
- 4. After waiting one minute and refreshing the browser window, scroll to the bottom of the page and click on the **Attach Supporting Documents** tab to expand it. The proposal submission preview document will be displayed in this tab in PDF format.

5. Click on the hyperlinked name of the document to have the document downloaded to the default downloads folder on your computer. From there you can open the document and review the contents.