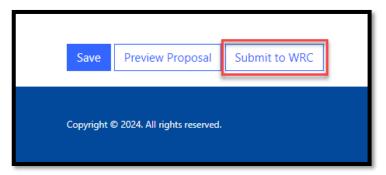

#### **Submit a Proposal to WRC**

1. When your proposal is completed, you can save any final changes using the **Save** button at the bottom of the *Edit Proposal* page and submit the proposal to the WRC by clicking on the **Submit to WRC** button. You will be re-directed to the *Submitted Proposals* page.