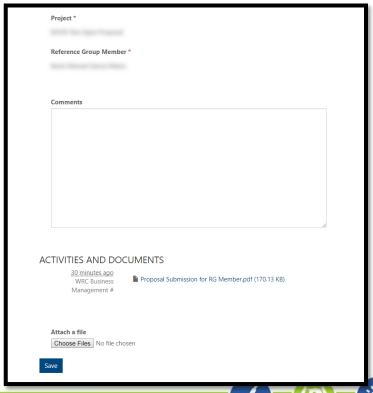

4. To upload any documents or add any comments as requested by the WRC *Research Manager* for the project, click on the arrow on the far right of the reference group record and select the **Add Documents or Comments** option. This will open the *Reference Group Project Details* window.

- 5. In the *Reference Group Project Details* window, you can view and download the attached *Proposal Submission for RG Member* document, which contains the full details of the project.
- 6. In this window, you can also add any comments or attach any documents and save your changes by clicking on the **Save** button at the bottom of the window. The WRC *Research Manager* for the project will be able to view the comments and uploaded documents.