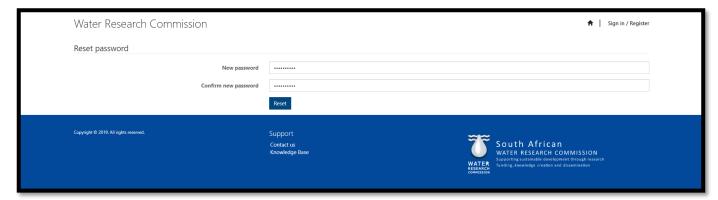

# **Forgot Password**

1. If you have forgotten your BMS password, click on the **Forgot your password?** button on the *Sign In* page, which will direct you to the *Forgot Password* page.

- 2. Enter the email address that you used when you registered for the portal and click the **Send** button.
- 3. An email will be sent to you with a link to reset your password.
- 4. Click on the <u>Reset Password</u> link in the email, which will redirect you to the <u>Reset Password</u> page. Enter your new password in the <u>New password</u> and <u>Confirm new password</u> fields and click the <u>Reset</u> button to complete the process.