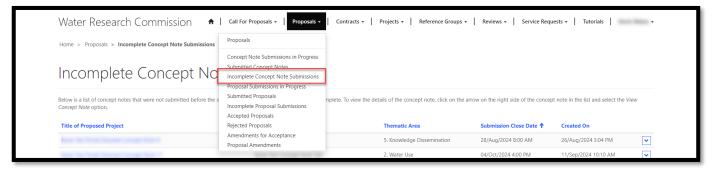

# **Incomplete Concept Note Submissions Page**

 To view the *Incomplete Concept Note Submissions* page, click on the **Proposals** option in the Navigation Menu and then click on **Incomplete Concept Note Submissions**.

- 2. The *Incomplete Concept Note Submissions* page displays concept notes that were not submitted to the WRC before the *Submission Close Date* for the concept note.
- 3. To view the details of the concept note, click on the arrow on the far right of the concept note record and click on the **View Concept Note** option.