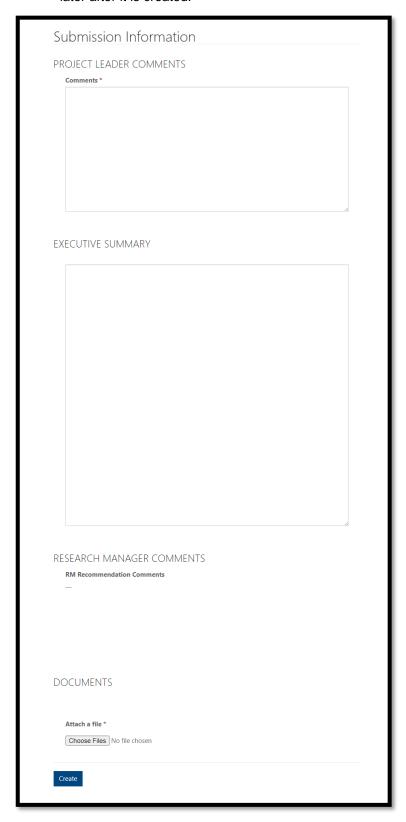

## **Create a Deliverable Submission**

1. To create a deliverable submission, from the *Deliverables* page click on the arrow on the far right of the deliverable record and select the **Create Deliverable Submission** option. This will open the *Deliverable Submission Information* window.

2. In the *Deliverable Submission Information* window, complete the mandatory *Comments* field and upload the required documentation. You can edit the deliverable submission fields or attach additional documents later after it is created.

3. **Note**: You are only required to complete the *Executive Summary* field if the deliverable you are submitting is the final deliverable of the project and the retention amount is being claimed.

4. To create the deliverable submission, click on the **Create** button at the bottom of the window. A confirmation screen will appear in the window. Please read the important information before closing the window.