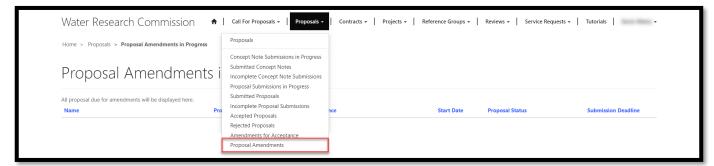

5. In the *Accept Proposal Amendments* window, you can select your response and submit it to the WRC by clicking on the **Submit** button at the bottom of the window.

6. If you choose to accept the WRC's requested proposal amendments, you can start editing the proposal by navigating to the <u>Proposal Amendments page</u> as detailed in the following steps.

#### **Proposal Amendments in Progress Page**

 To view the *Proposal Amendments in Progress* page, click on the **Proposals** option in the Navigation Menu and then click on **Proposal Amendments**.

- 2. The *Proposal Amendments in Progress* page displays a list of proposals that have been accepted for funding by the WRC with requested amendments, and you have accepted the requested amendments.
- 3. The proposals on this page can be edited up until the Submission Deadline date and time displayed.
- 4. To edit the details of the proposal, click on the arrow on the far right of the proposal record and select the **Edit Proposal** option. You will be re-directed to the *Edit Proposal* page.