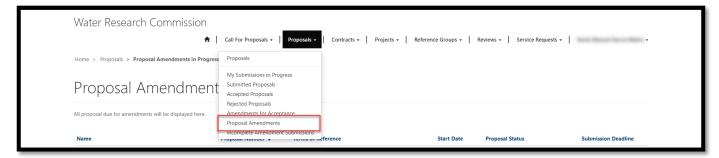

#### **Proposal Amendments in Progress Page**

 To view the *Proposal Amendments in Progress* page, click on the **Proposals** option in the Navigation Menu and then click on **Proposal Amendments**.

- 2. The *Proposal Amendments in Progress* page displays a list of proposals that have been accepted for funding by the WRC with requested amendments, and you have accepted the requested amendments.
- 3. The proposals on this page can be edited up until the Submission Deadline date and time displayed.
- 4. To edit the details of the proposal, click on the arrow on the far right of the proposal record and select the **Edit Proposal** option. You will be re-directed to the *Edit Proposal* page.