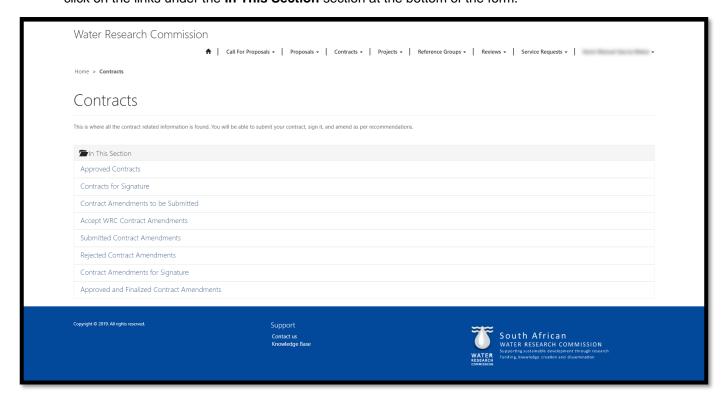

# **Contracts Page**

1. To view the *Contracts* page, click on the **Contracts** option in the Navigation Menu and then click on **Contracts**.

2. The *Contracts* page contains links to the related pages that display information regarding contracts and contract amendments you have with the WRC as the *Project Leader*. To view the related pages, you can click on the links under the **In This Section** section at the bottom of the form.