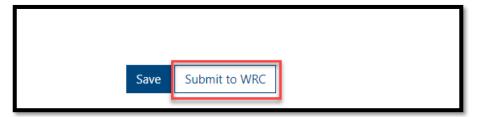

#### **Submit a Concept Note to WRC**

 When your concept note is completed, you can save any final changes and submit the concept note to the WRC by clicking on the **Submit to WRC** button at the bottom of the *Edit Concept Note* page. You will be re-directed to the *Submitted Concept Notes* page.

- 2. Note: All fields on the Edit Concept Note page must be completed and the form saved for the Submit to WRC button to be available to be clicked. If the button is faded-out and not available to be clicked, check all the fields in the section at the top of the form and in all tabs of the form are completed and that any changes you have made to the form have been saved using the Save button at the bottom of the form.
- 3. Note: If you fail to submit your concept note to the WRC before the date and time shown in the *Submission Close Date* column for the concept note, your concept note will no longer appear on the *Concept Note Submissions in Progress* page or the *Submitted Concept Notes* page, and will be considered by the WRC to be incomplete.
- 4. You can view the concept note on the *Incomplete Concept Note Submissions* page by following the steps in the <u>Incomplete Concept Note Submissions</u> section below.