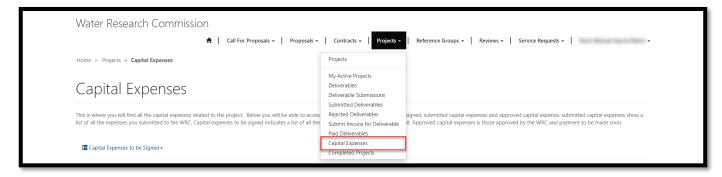

## **Capital Expenses Page**

1. To view the *Capital Expenses* page, click on the **Projects** option in the Navigation Menu and then click on **Capital Expenses**.

- 2. The *Capital Expenses* page displays three different views of capital expense records that are part of any active project for which you are the *Project Leader*.
  - a. Capital Expenses to be Signed
  - b. Submitted Capital Expenses
  - c. Approved Capital Expenses
- 3. To select a view, click on the view list heading as shown below and then select a view from the list.