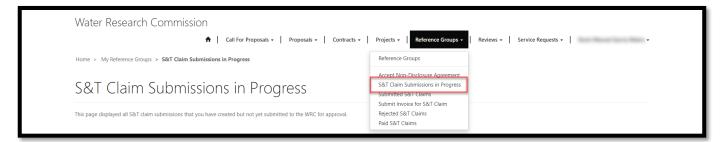

#### **Accept Non-Disclosure Agreement Page**

 To view the Accept Non-Disclosure Agreement page, click on the Reference Groups option in the Navigation Menu and then click on Accept Non-Disclosure Agreement.