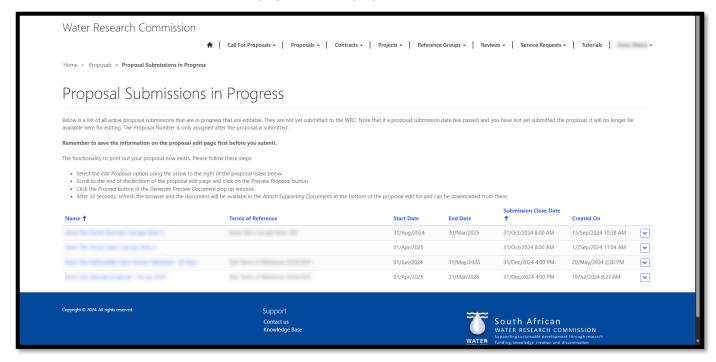

# **Proposal Submissions in Progress Page**

1. To view the *Proposal Submissions in Progress* page, click on the **Proposals** option in the Navigation Menu and then click on **Proposal Submissions in Progress**.

2. The Proposal Submissions in Progress page displays a list of all proposal submissions that you have created, or that were automatically created from a concept note that was accepted by WRC, but have not yet been submitted to the WRC. You can use this list to edit and submit your proposals before the Submission Close Date that is displayed for each proposal.