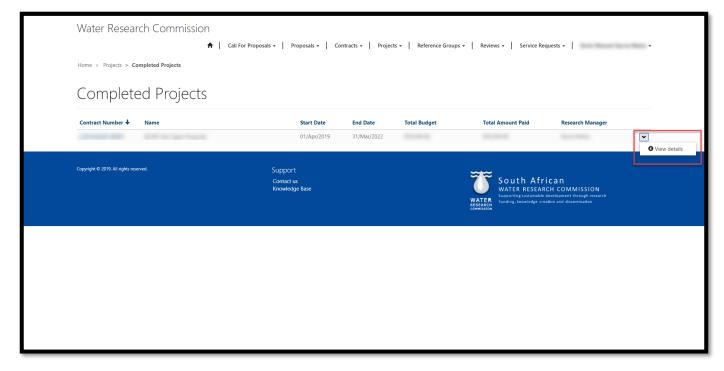

# **Completed Projects Page**

1. To view the *Completed Projects* page, click on the **Projects** option in the Navigation Menu and then click on **Completed Projects**.

- 2. The Completed Projects page displays a list of projects that have been finalized by closed by the WRC.
- 3. To view the details of the completed project, click on the arrow on the far right of the project record and select the **View details** option (see screenshot on the next page). This will re-direct you to the *Project Details* page.