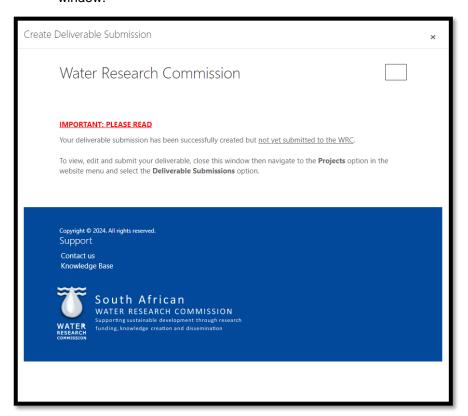

3. **Note**: You are only required to complete the *Executive Summary* field if the deliverable you are submitting is the final deliverable of the project and the retention amount is being claimed.

4. To create the deliverable submission, click on the **Create** button at the bottom of the window. A confirmation screen will appear in the window. Please read the important information before closing the window.

5. To edit and submit your deliverable submission, close the Deliverable Claim Created window, navigate to the *Deliverable Submissions* page and follow the steps in the <u>Deliverable Submissions in Progress</u> page section detailed below.