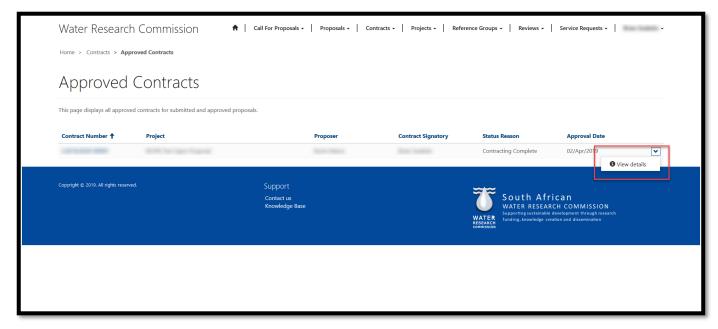

# **Approved Contracts**

1. To view the *Approved Contracts* page, click on the **Contracts** option in the Navigation Menu and then click on **Approved Contracts**.

- 2. The *Approved Contracts* page displays a list of contracts for projects that have been approved and finalized by the WRC and you are designated as the *Contract Signatory* for the new project.
- 3. To view the details of the contract, as well as the original and uploaded signed copies of the *Contract* document, click on the arrow on the far right of the contract record and select the **View details** option. The *Contract Details* window will open.