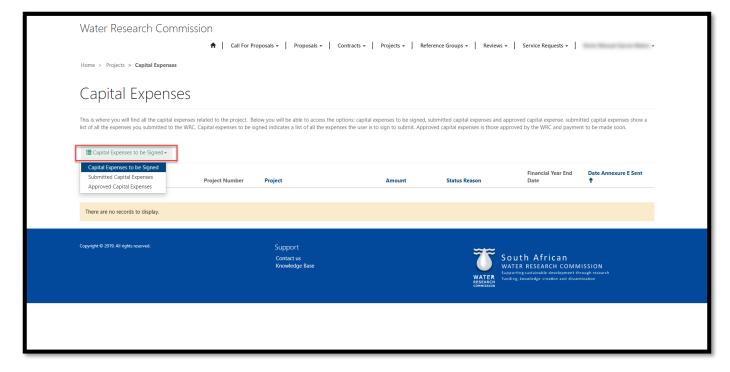

## **Capital Expenses Page**

1. To view the *Capital Expenses* page, click on the **Projects** option in the Navigation Menu and then click on **Capital Expenses**.

- 2. The *Capital Expenses* page displays three different views of capital expense records that are part of any active project for which you are the *Project Leader*.
  - a. Capital Expenses to be Signed
  - b. Submitted Capital Expenses
  - c. Approved Capital Expenses
- 3. To select a view, click on the view list heading as shown below and then select a view from the list.

## **Capital Expenses to be Signed View**

1. To view the *Capital Expenses to be Signed* view, on the *Capital Expenses* page, click on the view list heading and select the **Capital Expenses to be Signed** option.