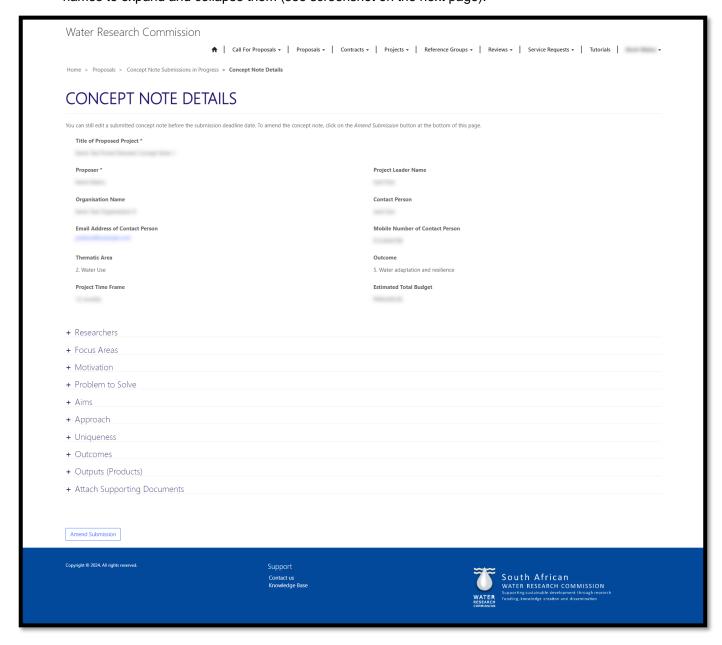

#### **Submitted Concept Notes Page**

1. To view the *Submitted Concept Notes* page, click on the **Proposals** option in the Navigation Menu and then click on **Submitted Concept Notes**.

- The Submitted Concept Notes page displays a list of concept notes that have been submitted to the WRC
  but have not yet been accepted or rejected. Once a concept note has been submitted, it can no longer be
  edited after the Submission Close Date of the concept note.
- 3. To view the details of the submitted concept note, click on the arrow on the far right of the concept note record and select the **View details** option. This will re-direct you to the *Concept Note Details* page.

4. On the *Concept Note Details* page, you can view the details of the concept note by clicking on the tab names to expand and collapse them (see screenshot on the next page).

#### **Amend a Concept Note Submission**

 If you have submitted your concept note to the WRC, and the current date and time is before the Submission Close Date and time displayed on the Submitted Concept Notes page, you can recall and amend your concept note submission by clicking on the Amend Submission button at the bottom of the Concept Note Details page (refer to step #4 in the Submitted Concept Notes Page section above).