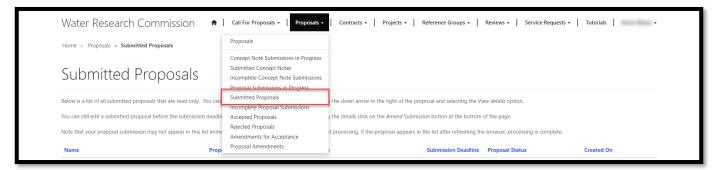

#### **Submitted Proposals Page**

1. To view the *Submitted Proposals* page, click on the **Proposals** option in the Navigation Menu and then click on **Submitted Proposals**.

- 2. The Submitted Proposals page displays a list of proposals that have been submitted to the WRC. Once a proposal has been submitted, it can no longer be edited after the Submission Close Date of the proposal.
- 3. You can track the progress of your proposal submission over time by checking the status in the *Proposal Status* field for the respective proposal.
- 4. To view the details of the submitted proposal, click on the arrow on the far right of the proposal record and select the **View details** option. This will re-direct you to the *Proposal Details* page.