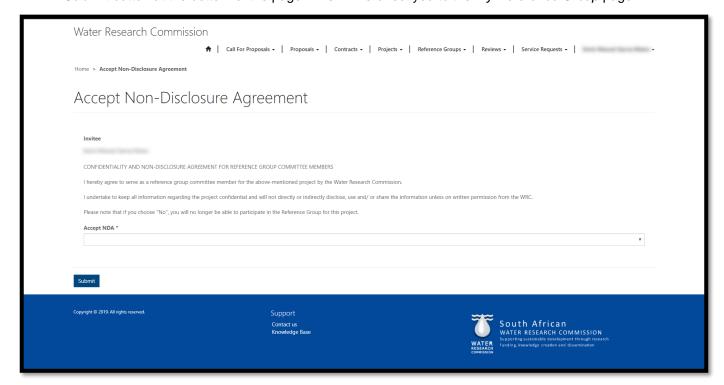

- 2. The *Accept Non-Disclosure Agreement* page displays a list of non-disclosure agreement records that need to be accepted by you, having been invited by the WRC to participate in the reference group.
- If you accepted the email invitation from WRC to participate in the reference group, you must accept the non-disclosure agreement before you become a member of the reference group and view the project information.
- 4. **Note**: The non-disclosure agreement is only displayed on this page if you chose the *Accept Invitation* option in the email invitation received from the WRC. If you chose the *Reject Invitation* option in the email invitation, you do not need reject the non-disclosure agreement.
- 5. To view more information, click on the arrow to the far right of the non-disclosure agreement record and select the **View details** option. This will open the *Reference Group Details* window.
- 6. To accept the non-disclosure agreement, click the arrow at the end of the non-disclosure agreement and select the **Accept NDA** option. This will re-direct you to the *Accept Non-Disclosure Agreement Form* page.

7. On the *Accept Non-Disclosure Agreement Form* page, you can read the agreement, select your choice between yes or no in the *Accept NDA* field, and submit your response to the WRC by clicking on the **Submit** button at the bottom of the page. This will re-direct you to the *My Reference Group* page.