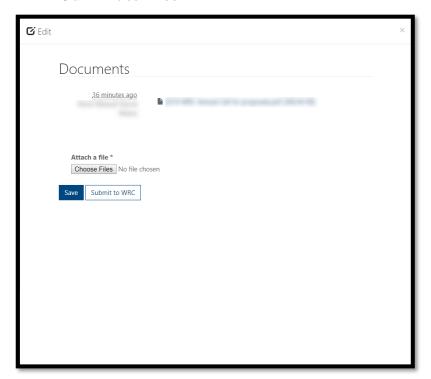

- 3. On the *Create S&T Claim* page, you will need to enter at least the mandatory fields as indicated by the \* asterisk symbol before you can create the S&T claim record.
- 4. Once you finish capturing the mandatory fields, create the S&T claim record by clicking on the **Save** button at the bottom of the page (see screenshot on the next page).