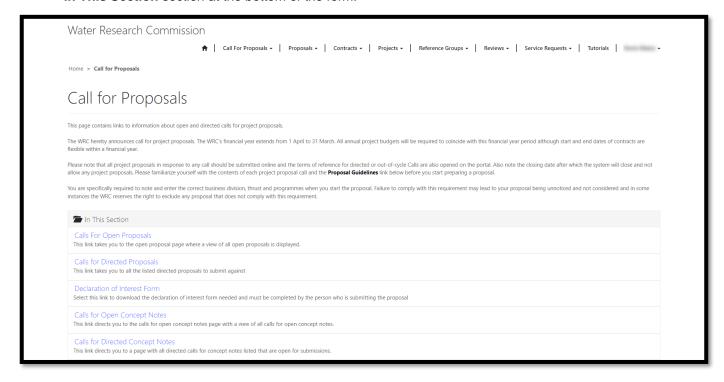

#### **Call for Proposals Page**

1. To view the *Call for Proposals* page, click on the **Call For Proposals** option in the Navigation Menu and then click on **Call For Proposals**.

2. The *Call for Proposals* page contains information about open, directed calls for concept notes and proposals that are advertised by the WRC. To view the related pages, you can click on the links under the **In This Section** section at the bottom of the form.