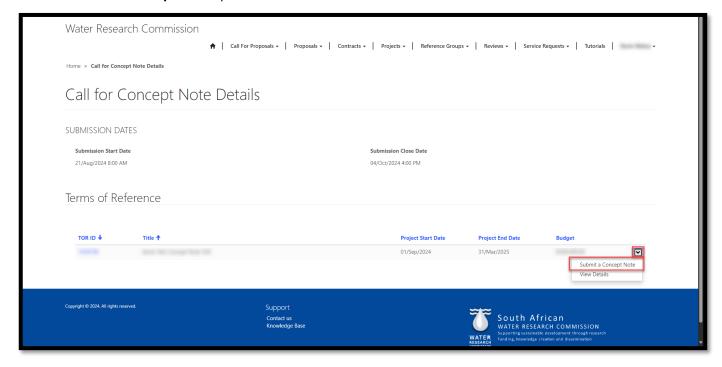

#### **Create a Concept Note for a Directed Call**

To create a concept note submission for a directed call for concept notes, from the Call for Concept Note
 Details page, click on the arrow on the far right of the Terms of Reference (ToR) record and select the
 Submit a Concept Note option.