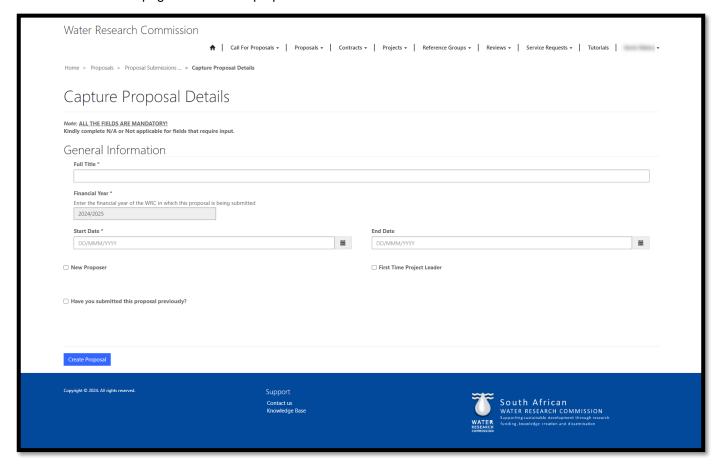

2. The *Capture Proposal Details* page is displayed. Fields with the \* asterisk symbol indicate that they are required in order to create a proposal record.

3. Capture the rest of the required information on the page and click the **Create Proposal** button at the bottom of the page to create the proposal submission.

4. Once the proposal record has been created, you will be redirected to the *Proposal Submissions in Progress* page. Please follow the steps in the <u>Proposal Submissions in Progress</u> section in this document to edit and complete the proposal.