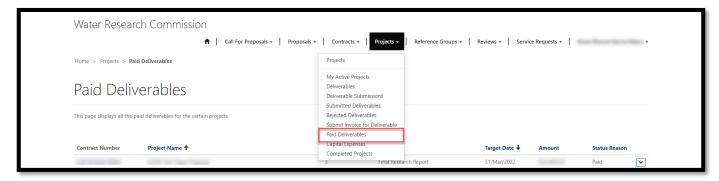

## **Paid Deliverables Page**

1. To view the *Paid Deliverables* page, click on the **Projects** option in the Navigation Menu and then click on **Paid Deliverables**.

- The Paid Deliverables page displays a list of deliverables that have been approved by the WRC for payment and you are the Project Leader of the active project.
- 3. To view the details of the deliverable, click on the arrow on the far right of the deliverable record and select the **View details** option. This will open the *Deliverable Details* window.