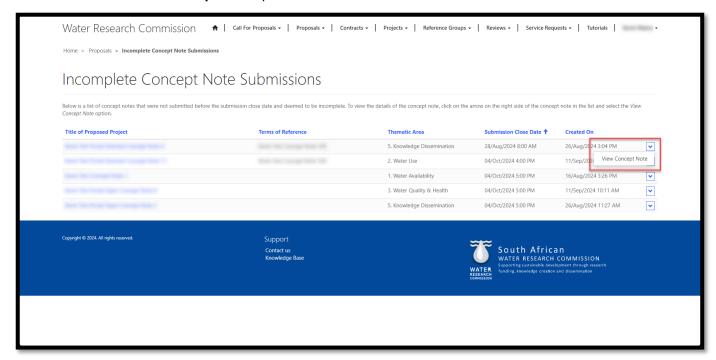

# **Incomplete Concept Note Submissions Page**

 To view the *Incomplete Concept Note Submissions* page, click on the **Proposals** option in the Navigation Menu and then click on **Incomplete Concept Note Submissions**.

- 2. The *Incomplete Concept Note Submissions* page displays concept notes that were not submitted to the WRC before the *Submission Close Date* for the concept note.
- 3. To view the details of the concept note, click on the arrow on the far right of the concept note record and click on the **View Concept Note** option.

4. The *Concept Note Details - Incomplete* page is displayed, where you can view the details you captured for the concept note, but the details cannot be edited.