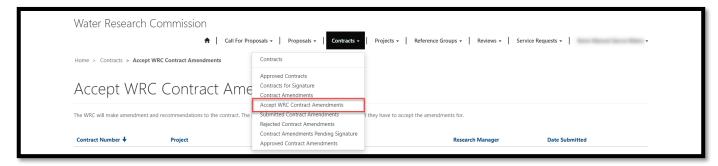

# **Accept WRC Contract Amendments Page**

 To view the Accept WRC Contract Amendments page, click on the Contracts option in the Navigation Menu and then click on Accept WRC Contract Amendments.

- 2. The Accept WRC Contract Amendments page displays a list of contract amendment requests that have been created by the WRC Research Manager that is overseeing the project and require your acceptance as the designated Project Leader for the project, before it can be approved and finalized by the WRC.
- 3. To view the details of the contract amendment request, click on the arrow on the far right of the contract amendment record and select the **View Amendment Details** option. This will open the *Contract Amendment Details* window.