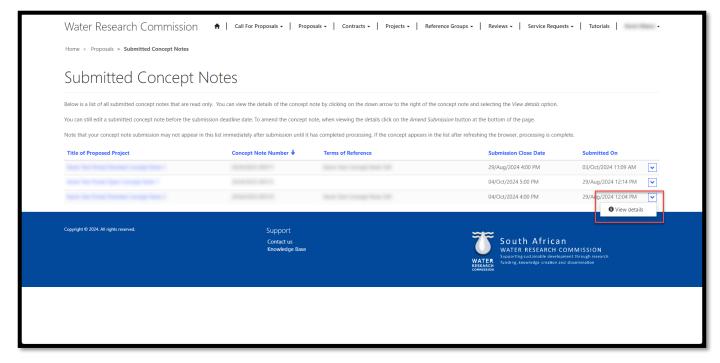

#### **Submitted Concept Notes Page**

1. To view the *Submitted Concept Notes* page, click on the **Proposals** option in the Navigation Menu and then click on **Submitted Concept Notes**.

- The Submitted Concept Notes page displays a list of concept notes that have been submitted to the WRC
  but have not yet been accepted or rejected. Once a concept note has been submitted, it can no longer be
  edited after the Submission Close Date of the concept note.
- 3. To view the details of the submitted concept note, click on the arrow on the far right of the concept note record and select the **View details** option. This will re-direct you to the *Concept Note Details* page.