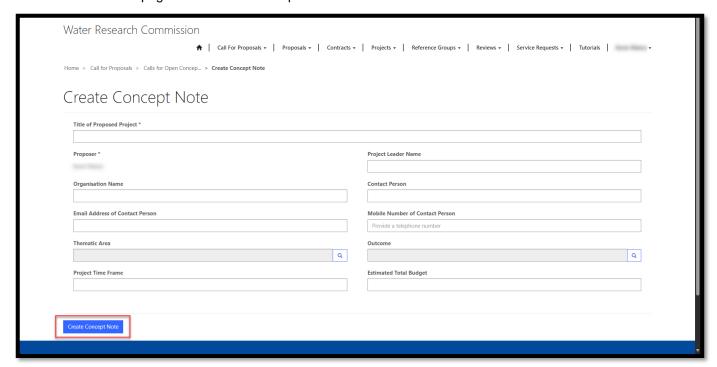

- 2. The *Create Concept Note* page is displayed. Fields with the \* asterisk symbol indicate that they are required in order to create a concept note record.
- 3. Capture the rest of the required information on the page and click the **Create Concept Note** button at the bottom of the page to create the concept note submission.

- 2. The *Create Concept Note* page is displayed. Fields with the \* asterisk symbol indicate that they are required in order to create a concept note record.
- Capture the rest of the required information on the page and click the Create Concept Note button at the bottom of the page to create the concept note submission (see screenshot below).