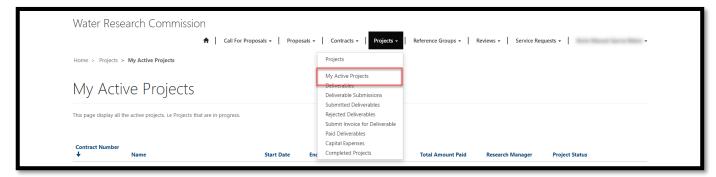

#### **My Active Projects Page**

 To view the My Active Projects page, click on the Projects option in the Navigation Menu and then click on My Active Projects.

- The My Active Projects page displays a list of projects where you are the Project Leader and are in the status of Project in Progress. Projects will only appear on this date on or after the date in the Start Date column on this page.
- 3. To view the details of the project, click on the arrow on the far right of the project record and select the **View Project Details** option. This will re-direct you to the *Project Details* page.