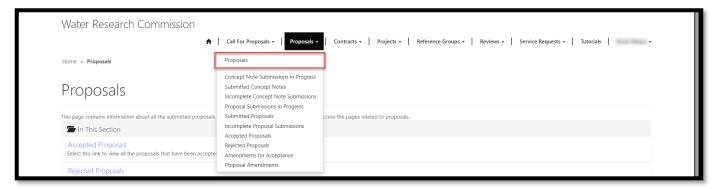

#### **Proposals**

This section details the pages and actions found in the **Proposals** section in the Navigation Menu of the BMS Portal.

#### **Proposals Page**

 To view the *Proposals* page, click on the **Proposals** option in the Navigation Menu and then click on **Proposals**.

2. The *Proposals* page contains links to the related pages that displays information regarding concept notes or proposals you are currently submitting or have submitted to the WRC as the *Proposer*. To view the related pages, you can click on the links under the **In This Section** section at the bottom of the form.