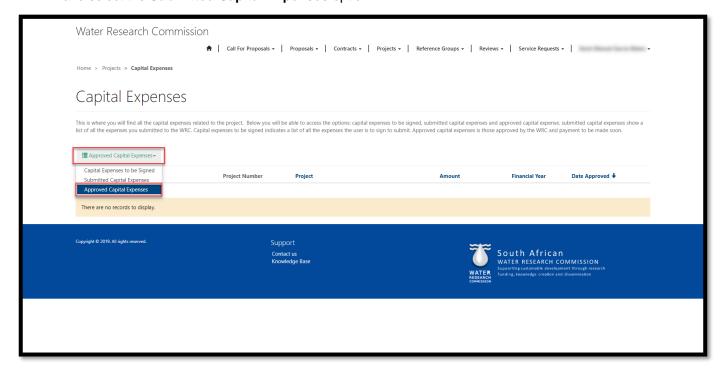

## **Approved Capital Expenses View**

1. To view the *Submitted Capital Expenses* view, on the *Capital Expenses* page, click on the view list heading and select the **Submitted Capital Expenses** option.

- 2. The *Approved Capital Expenses* view displays a list of capital expense records where the electronic and hard copes *Annexure E* document submitted by you, the *Project Leader* of the project, have been approved and finalized by the WRC.
- 3. To view the details of the capital expense, click on the arrow of the far right of the capital expense record and select the **View Details** option. This will open the *Capital Expense Details* window.