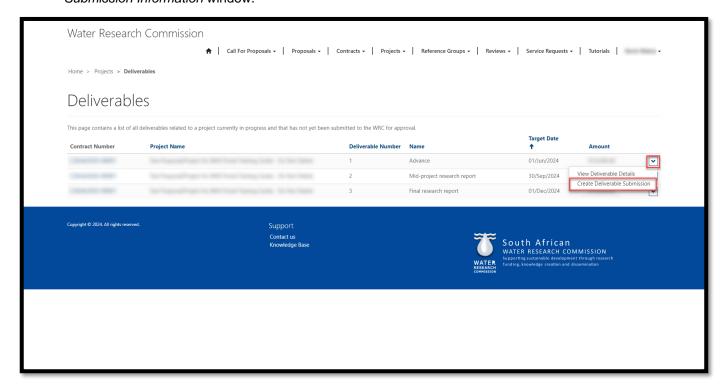

## **Create a Deliverable Submission**

1. To create a deliverable submission, from the *Deliverables* page click on the arrow on the far right of the deliverable record and select the **Create Deliverable Submission** option. This will open the *Deliverable Submission Information* window.

2. In the *Deliverable Submission Information* window, complete the mandatory *Comments* field and upload the required documentation. You can edit the deliverable submission fields or attach additional documents later after it is created.