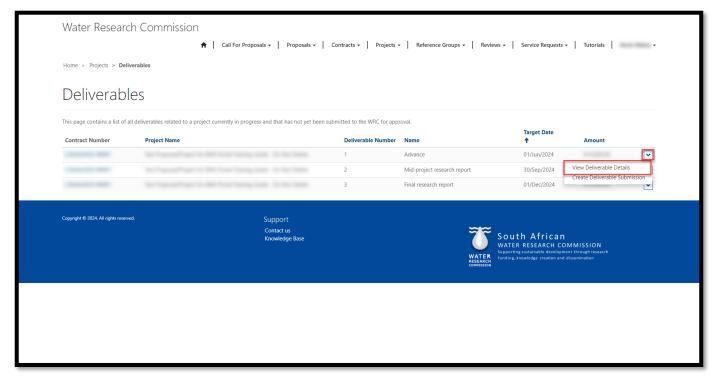

## **Deliverables Page**

1. To view the *Deliverables* page, click on the **Projects** option in the Navigation Menu and then click on **Deliverables**.

- 2. The *Deliverables* page displays a list of project deliverables where you are the *Project Leader* for the project, the project is in the status of *Project in Progress*, and the deliverable has not yet been submitted to the WRC for approval and payment.
- 3. To view the details of the deliverable, click on the arrow on the far right of the deliverable record and select the **View Deliverable Details** option. This will open the *Deliverable Details* window.

## **Create a Deliverable Submission**

1. To create a deliverable submission, from the *Deliverables* page click on the arrow on the far right of the deliverable record and select the **Create Deliverable Submission** option. This will open the *Deliverable Submission Information* window.