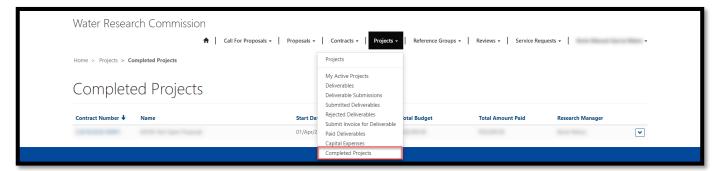

# **Completed Projects Page**

1. To view the *Completed Projects* page, click on the **Projects** option in the Navigation Menu and then click on **Completed Projects**.

- 2. The Completed Projects page displays a list of projects that have been finalized by closed by the WRC.
- 3. To view the details of the completed project, click on the arrow on the far right of the project record and select the **View details** option (see screenshot on the next page). This will re-direct you to the *Project Details* page.