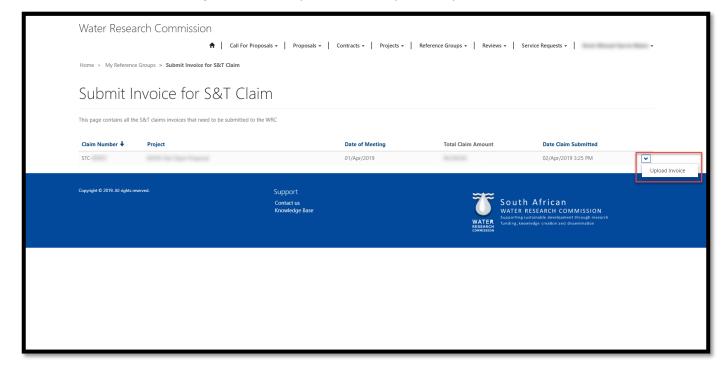

#### Create a Subsistence and Travel (S&T) Claim

1. To create an S&T claim for reimbursement of subsistence and travel expenses related to your attendance of a WRC reference group meeting, navigate to the *My Reference Groups* page.

2. From the *My Reference Groups* page, click the arrow on the far right of the project for which you attended the meeting, and select the **Create S&T Claim** option. This will re-direct you to the *Create S&T Claim* page.