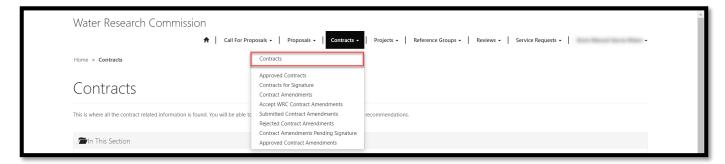

# **Contracts Page**

1. To view the *Contracts* page, click on the **Contracts** option in the Navigation Menu and then click on **Contracts**.

2. The *Contracts* page contains links to the related pages that display information regarding contracts and contract amendments you have with the WRC as the *Project Leader*. To view the related pages, you can click on the links under the **In This Section** section at the bottom of the form.

# **Contract Amendments to be Submitted Page**

1. To view the *Contract Amendments to be Submitted* page, click on the **Contracts** option in the Navigation Menu and then click on **Contract Amendments**.

# **Accept WRC Contract Amendments Page**

 To view the Accept WRC Contract Amendments page, click on the Contracts option in the Navigation Menu and then click on Accept WRC Contract Amendments.

- 2. The Accept WRC Contract Amendments page displays a list of contract amendment requests that have been created by the WRC Research Manager that is overseeing the project and require your acceptance as the designated Project Leader for the project, before it can be approved and finalized by the WRC.
- 3. To view the details of the contract amendment request, click on the arrow on the far right of the contract amendment record and select the **View Amendment Details** option. This will open the *Contract Amendment Details* window.

#### **Rejected Contract Amendments Page**

1. To view the *Rejected Contract Amendments* page, click on the **Contracts** option in the Navigation Menu and then click on **Rejected Contract Amendments**.

#### **Contract Amendments for Signature Page**

1. To view the *Contract Amendments for Signature* page, click on the **Contracts** option in the Navigation Menu and then click on **Contract Amendments Pending Signature**.

# **Approved and Finalized Contract Amendments Page**

 To view the Approved and Finalized Contract Amendments page, click on the Contracts option in the Navigation Menu and then click on Approved Contract Amendments.