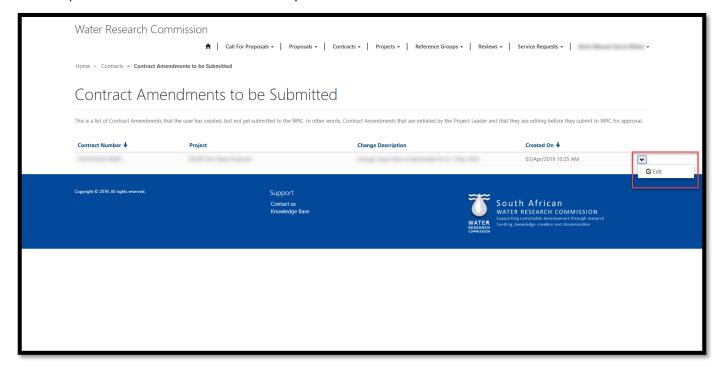

# **Contract Amendments to be Submitted Page**

1. To view the *Contract Amendments to be Submitted* page, click on the **Contracts** option in the Navigation Menu and then click on **Contract Amendments**.

2. The Contract Amendments to be Submitted page displays a list of contract amendment requests that have been created by you as the *Project Leader* that has been designated for the active project.

5. After the contract amendment request is created, you can view and continue to edit the amendment request by following the steps in the <u>Contract Amendments to be Submitted page</u> section in this document.

#### **Edit and Submit a Contract Amendment Request**

 To edit the contract amendment request, from the Contract Amendments to be Submitted page, click on the arrow on the far right of the contract amendment request record and select the Edit option. This will open the Edit Contract Amendment Request window.