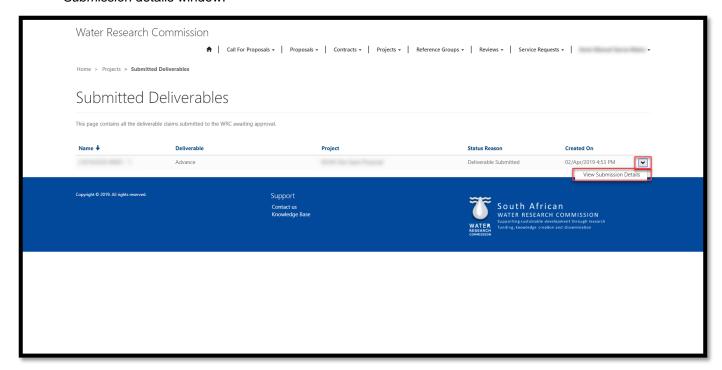

#### **Submitted Deliverables Page**

1. To view the *Submitted Deliverables* page, click on the **Projects** option in the Navigation Menu and then click on **Submitted Deliverables**.

- 2. The *Submitted Deliverables* page displays a list of deliverable submission records that you as the *Project Leader* of the active project have submitted to the WRC for approval.
- 3. You can view the progress of your submission by returning to this page at any time and referring to the *Status Reason* column for the deliverable submission displayed on this page.
- 4. To view the details of the deliverable submission, click on the arrow on the far right of the deliverable submission record and select the **View Submission Details** option. This will open the *Deliverable Submission* details window.