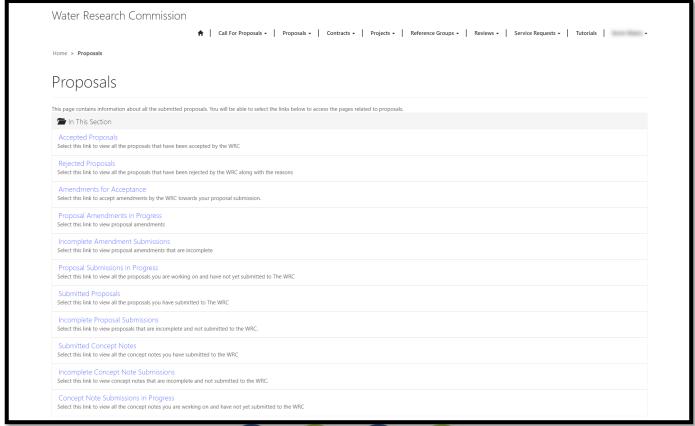

#### **Proposals Page**

 To view the *Proposals* page, click on the **Proposals** option in the Navigation Menu and then click on **Proposals**.

2. The *Proposals* page contains links to the related pages that displays information regarding concept notes or proposals you are currently submitting or have submitted to the WRC as the *Proposer*. To view the related pages, you can click on the links under the **In This Section** section at the bottom of the form.