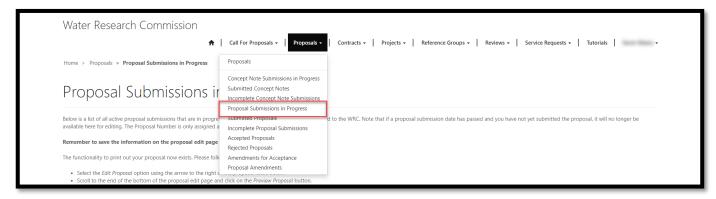

# **Incomplete Proposal Submissions Page**

1. To view the *Incomplete Proposal Submissions* page, click on the **Proposals** option in the Navigation Menu and then click on **Incomplete Proposal Submissions**.

- 2. The *Incomplete Proposal Submissions* page displays proposals that were not submitted to the WRC before the *Submission Close Date* for the proposal.
- 3. To view the details of the proposal, click on the arrow on the far right of the proposal record and click on the **View Proposal** option.