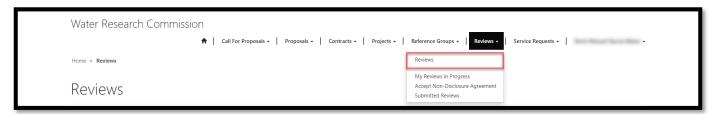

- 2. The Rejected Contract Amendments page displays a list of submitted contract amendment requests that you as the *Project Leader* for the active project have submitted but were rejected by the WRC.
- 3. The rejected contract amendment request will only be displayed on this page while it is in rejected status and has not yet been re-submitted to the WRC for approval.
- 4. To edit the details of the contract amendment request, click on the arrow on the far right of the contract amendment request record and select the **Edit** option. This will open the *Edit Contract Amendment Request* window.