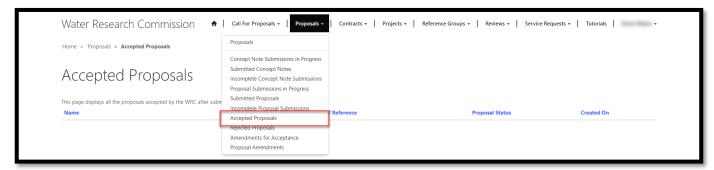

#### **Accepted Proposals Page**

1. To view the *Accepted Proposals* page, click on the **Proposals** option in the Navigation Menu and then click on **Accepted Proposals**.

- 2. The *Accepted Proposals* page displays a list of proposal submissions that have been accepted for funding (with or without amendments) by the WRC.
- 3. The proposal will appear on this list after the WRC has sent the decision letter and will be removed from this list when either the proposal goes into the contracting process to become a WRC project, or when the WRC makes the proposal available for amendments before the contracting process.
- 4. To view the Decision Letter, click on the arrow to the far right of the proposal record and select the **View Decision Letter** option. This will open the *View Decision Letter* window.

5. In the *View Decision Letter* window, you can view or download the attached *Approval Letter* document by clicking on the document name link.