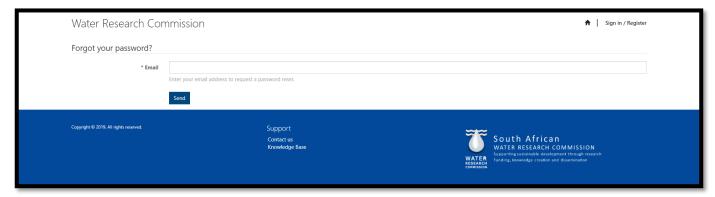

# **Forgot Password**

1. If you have forgotten your BMS password, click on the **Forgot your password?** button on the *Sign In* page, which will direct you to the *Forgot Password* page.

- 2. Enter the email address that you used when you registered for the portal and click the **Send** button.
- 3. An email will be sent to you with a link to reset your password.
- 4. Click on the <u>Reset Password</u> link in the email, which will redirect you to the <u>Reset Password</u> page. Enter your new password in the <u>New password</u> and <u>Confirm new password</u> fields and click the <u>Reset</u> button to complete the process.