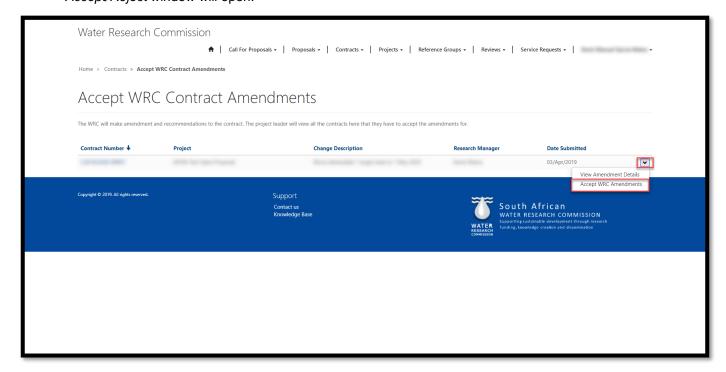

# **Accept WRC Contract Amendments Page**

 To view the Accept WRC Contract Amendments page, click on the Contracts option in the Navigation Menu and then click on Accept WRC Contract Amendments.

- 2. The Accept WRC Contract Amendments page displays a list of contract amendment requests that have been created by the WRC Research Manager that is overseeing the project and require your acceptance as the designated Project Leader for the project, before it can be approved and finalized by the WRC.
- 3. To view the details of the contract amendment request, click on the arrow on the far right of the contract amendment record and select the **View Amendment Details** option. This will open the *Contract Amendment Details* window.

4. In the *Contract Amendment Details* window, the details of the contract amendment request from the WRC are displayed, along with any attached documents for your attention (see screenshot on the next page).

5. To accept the contract amendment requested by the WRC, close the *Contract Amendment Details* window, and from the *Accept WRC Contract Amendments* page, click on the arrow on the far right of the contract amendment record and select the **Accept WRC Amendments** option. The *Contract Amendments Accept/Reject* window will open.