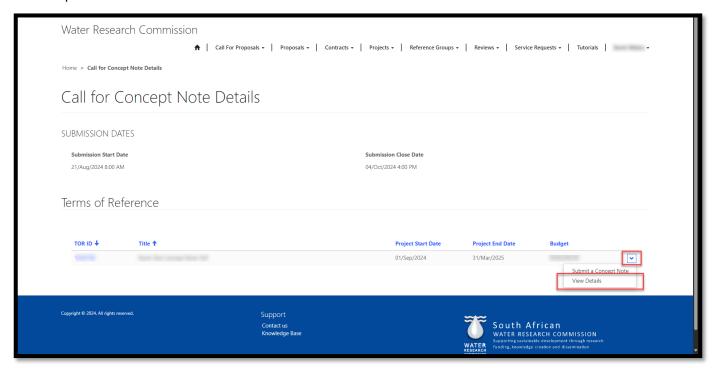

2. The Calls for Directed Concept Notes page will list any WRC directed calls for concept notes that are currently open for submissions.

3. To view the details of the directed call for concept notes, click on the arrow at the far right of the call for concept note record and select the **View Details** option. This will redirect you to the *Call for Concept Note Details* page.

- 4. The Call for Concept Note Details page will display any ToR (Terms of Reference) records that are linked to this directed call for concept notes.
- 5. To view the details of the ToR, click on the arrow on the far right of the record and select the **View Details** option.