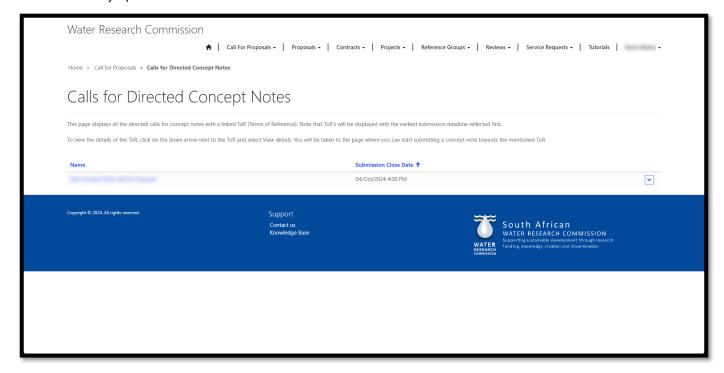

2. The Calls for Directed Concept Notes page will list any WRC directed calls for concept notes that are currently open for submissions.

3. To view the details of the directed call for concept notes, click on the arrow at the far right of the call for concept note record and select the **View Details** option. This will redirect you to the *Call for Concept Note Details* page.