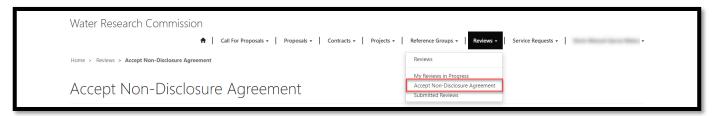

#### **Accept Non-Disclosure Agreement Page**

 To view the Accept Non-Disclosure Agreement page, click on the Reference Groups option in the Navigation Menu and then click on Accept Non-Disclosure Agreement.

- 2. The *Accept Non-Disclosure Agreement* page displays a list of non-disclosure agreement records that need to be accepted by you, having been invited by the WRC to participate in the reference group.
- If you accepted the email invitation from WRC to participate in the reference group, you must accept the non-disclosure agreement before you become a member of the reference group and view the project information.
- 4. **Note**: The non-disclosure agreement is only displayed on this page if you chose the *Accept Invitation* option in the email invitation received from the WRC. If you chose the *Reject Invitation* option in the email invitation, you do not need reject the non-disclosure agreement.
- 5. To view more information, click on the arrow to the far right of the non-disclosure agreement record and select the **View details** option. This will open the *Reference Group Details* window.
- 6. To accept the non-disclosure agreement, click the arrow at the end of the non-disclosure agreement and select the **Accept NDA** option. This will re-direct you to the *Accept Non-Disclosure Agreement Form* page.