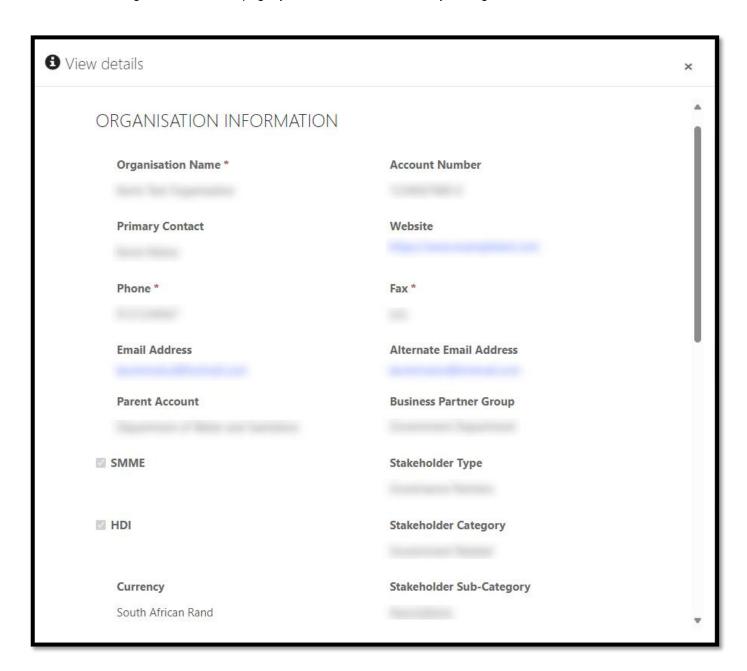

5. If you are the *Primary Contact* of your organization, the organization will be listed in the *Organisation* section of the profile page. Click on the arrow on the far right of the record and select the **View Organisation Details** option to view the *Organisation Details* page.

6. On the Organisation Details page, you can view the details of your organization.